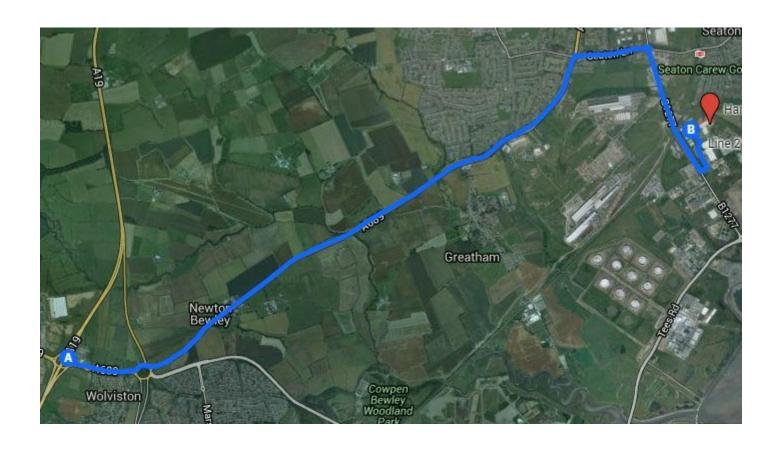

## FIND US HERE

Fleet Services
Hartlepool Borough Council Fleet Workshops
Unit 12 Tofts Farm Industrial Estate East
Brenda Road
Hartlepool
TS25 2BS