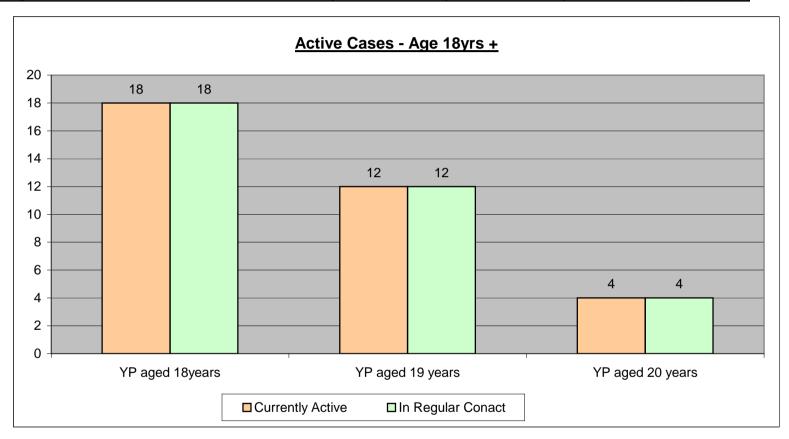

|                   | YP aged 18years | YP aged 19 years | YP aged 20 years | TOTAL |
|-------------------|-----------------|------------------|------------------|-------|
| Currently Active  | 18              | 12               | 4                | 34    |
| In Regular Conact | 18              | 12               | 4                | 34    |