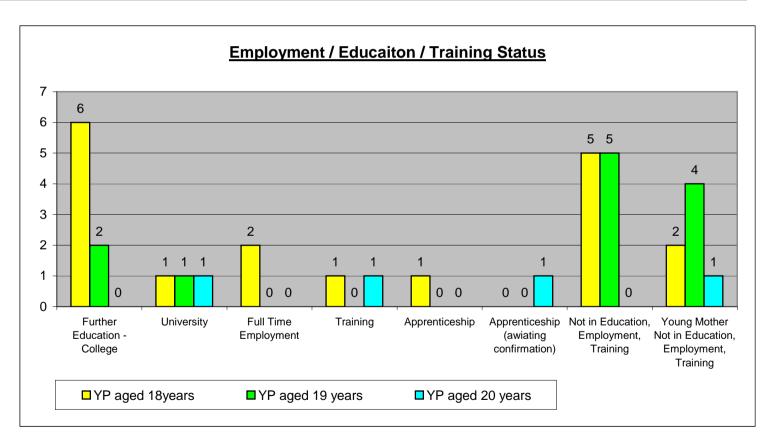

|                                                     | YP aged 18years | YP aged 19 years | YP aged 20 years | TOTAL |
|-----------------------------------------------------|-----------------|------------------|------------------|-------|
| Further Education - College                         | 6               | 2                | 0                | 8     |
| University                                          | 1               | 1                | 1                | 3     |
| Full Time Employment                                | 2               | 0                | 0                | 2     |
| Training                                            | 1               | 0                | 1                | 2     |
| Apprenticeship                                      | 1               | 0                | 0                | 1     |
| Apprenticeship (awiating confirmation)              | 0               | 0                | 1                | 1     |
| Not in Education, Employment, Training              | 5               | 5                | 0                | 10    |
| Young Mother Not in Education, Employment, Training | 2               | 4                | 1                | 7     |