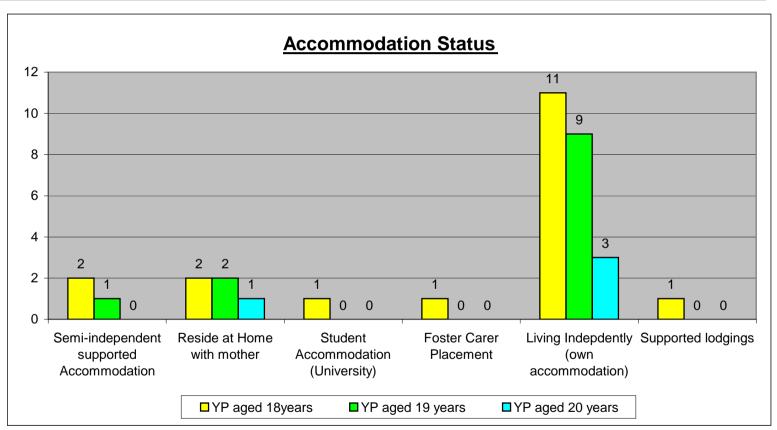

|                                          | YP aged 18years | YP aged 19 years | YP aged 20 years | TOTAL |
|------------------------------------------|-----------------|------------------|------------------|-------|
| Semi-independent supported Accommodation | 2               | 1                | 0                | 3     |
| Reside at Home with mother               | 2               | 2                | 1                | 5     |
| Student Accommodation (University)       | 1               | 0                | 0                | 1     |
| Foster Carer Placement                   | 1               | 0                | 0                | 1     |
| Living Indepdently (own accommodation)   | 11              | 9                | 3                | 23    |
| Supported lodgings                       | 1               | 0                | 0                | 1     |