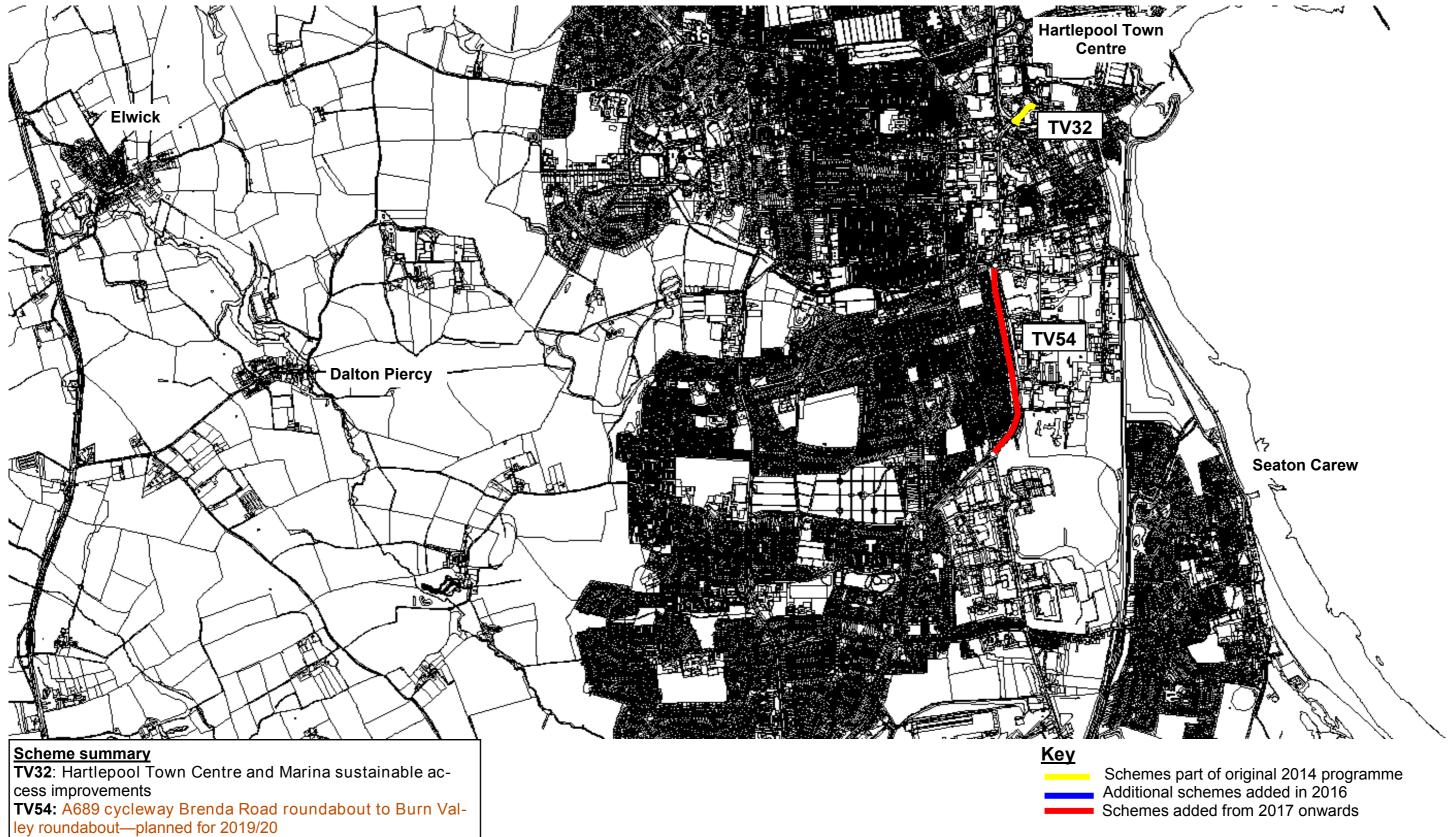

# **Hartlepool Cycling Development Plan** Proposed Local Growth Fund schemes—Central map (revised 2.11.18)