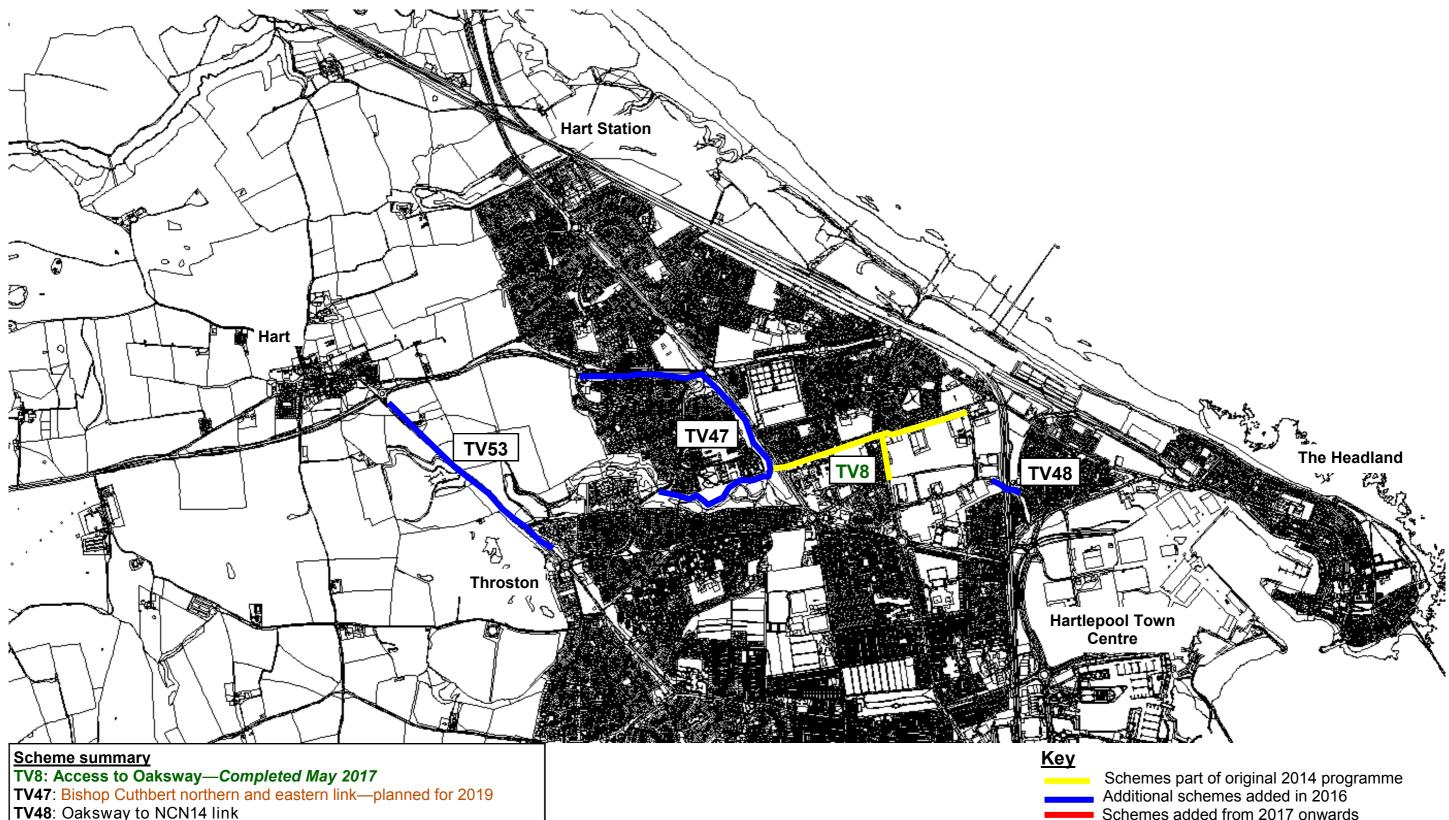

## **Hartlepool Cycling Development Plan**

Proposed Local Growth Fund schemes—North map (revised 2.11.18)

TV53: Hart Lane walkway/cycleway

Schemes added from 2017 onwards