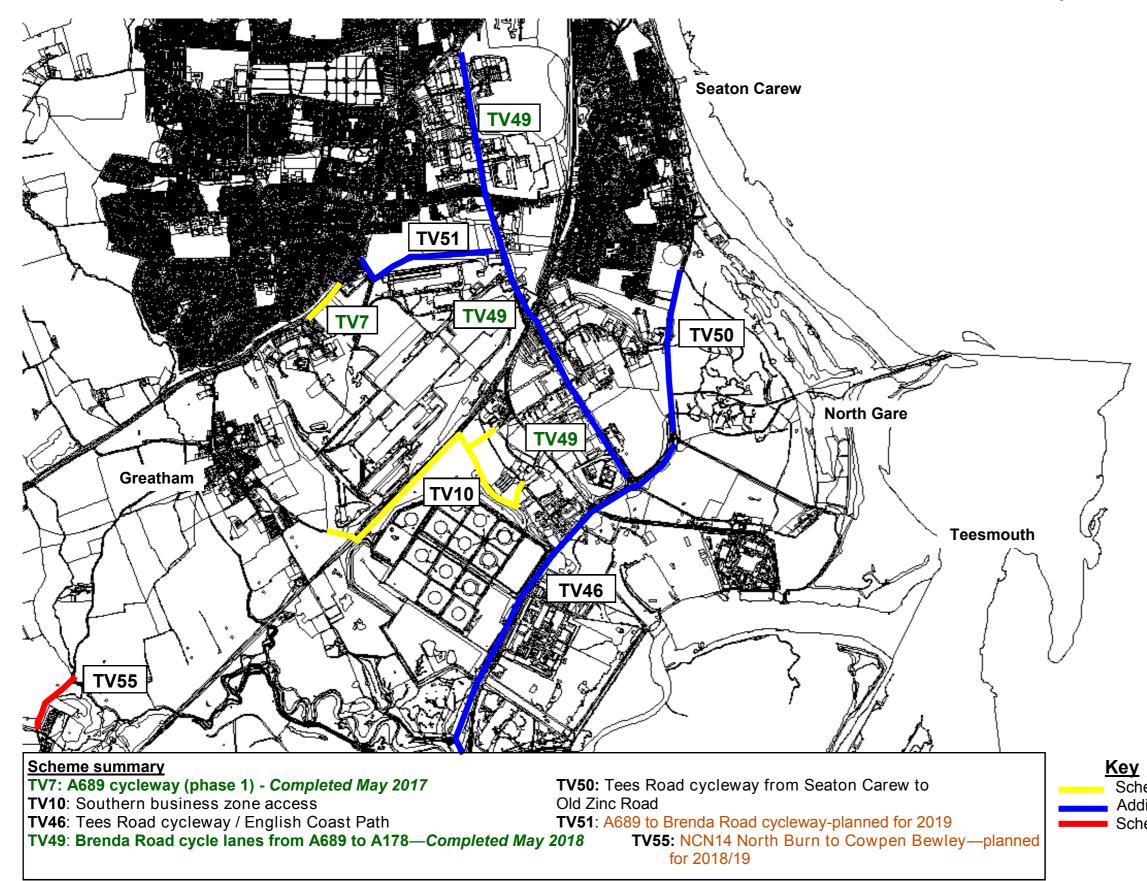

# Hartlepool Cycling Development Plan

Proposed Local Growth Fund schemes—South East map (revised 2.11.18)

Schemes part of original 2014 programme Additional schemes added in 2016 Schemes added from 2017 onwards