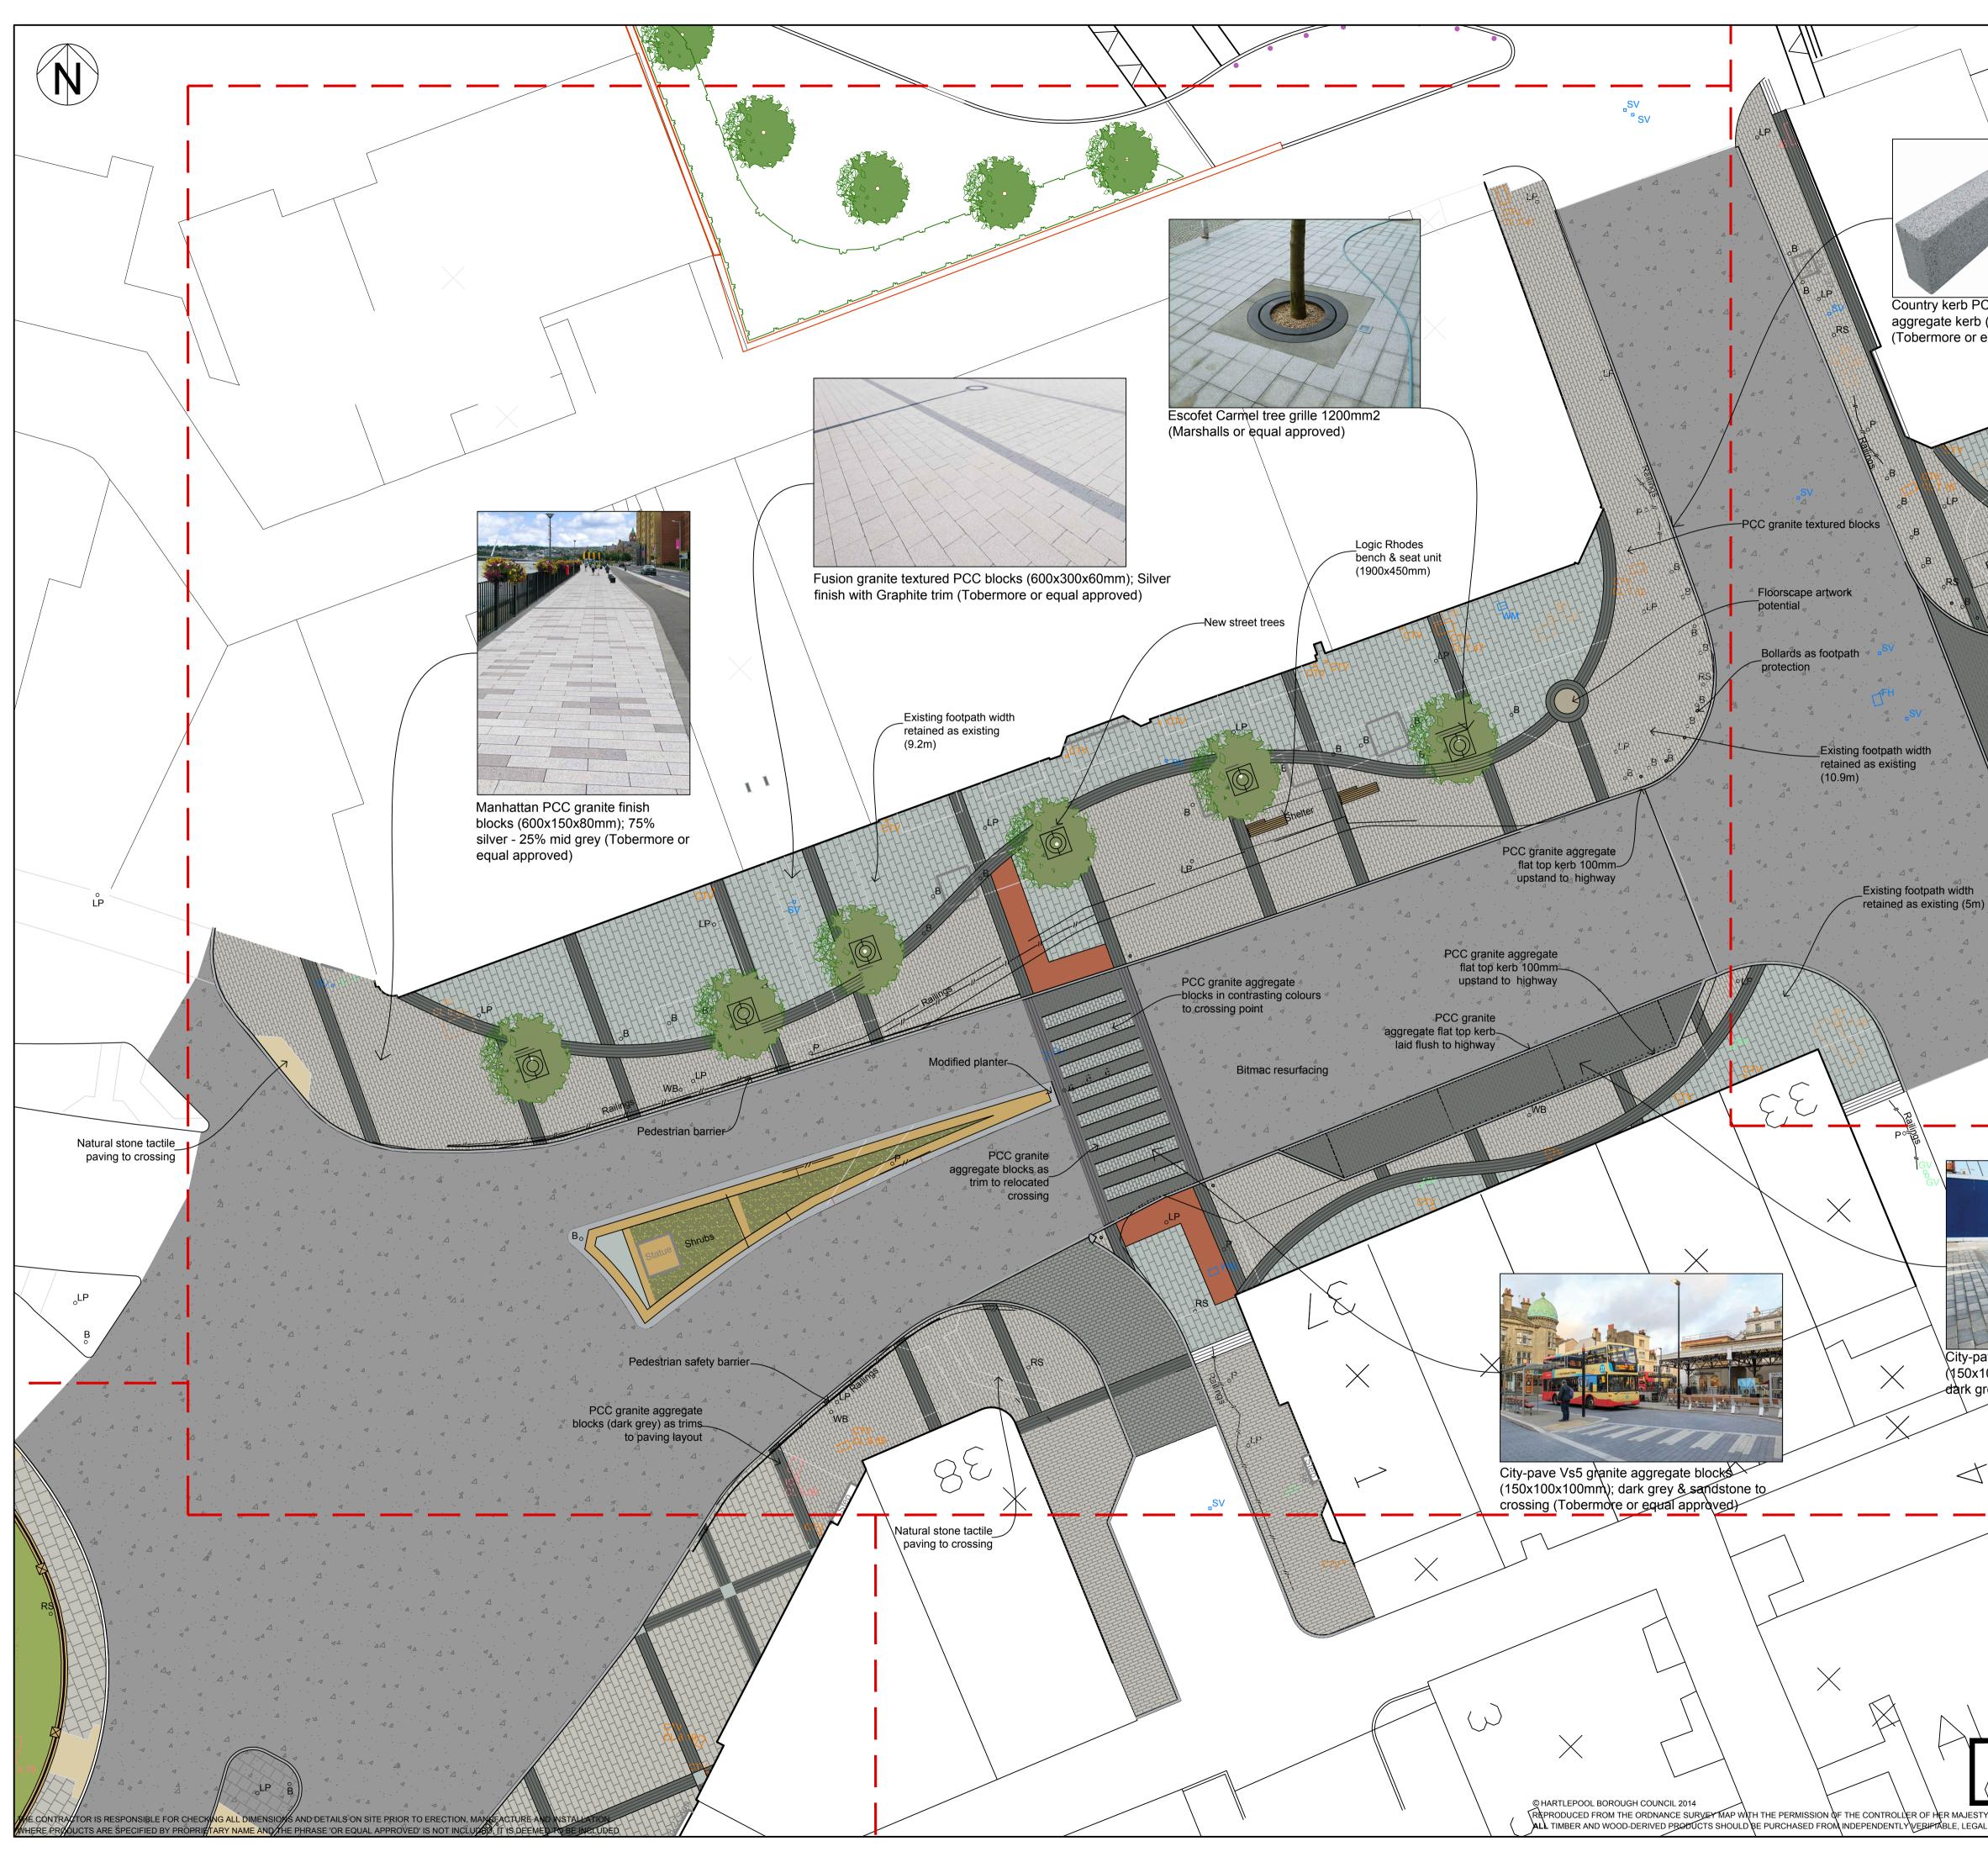

| CC grahite                                                           |                                                                                                    |
|----------------------------------------------------------------------|----------------------------------------------------------------------------------------------------|
| (125x255x915mm)<br>equal approved)                                   |                                                                                                    |
|                                                                      |                                                                                                    |
|                                                                      |                                                                                                    |
|                                                                      | B B                                                                                                |
| WB COLOR                                                             |                                                                                                    |
| Bus Sneller                                                          |                                                                                                    |
| °B<br>oLP<br>oB<br>oB<br>oB<br>oB                                    |                                                                                                    |
|                                                                      |                                                                                                    |
|                                                                      | BUS                                                                                                |
|                                                                      |                                                                                                    |
|                                                                      |                                                                                                    |
|                                                                      |                                                                                                    |
|                                                                      | $\tau \varsigma$                                                                                   |
|                                                                      |                                                                                                    |
|                                                                      |                                                                                                    |
|                                                                      | $\setminus$ $\times$                                                                               |
| FH<br>SV<br>Railings<br>Railings<br>Railings<br>Railings             |                                                                                                    |
| D_SV Cellar Lights                                                   |                                                                                                    |
|                                                                      |                                                                                                    |
|                                                                      | Rev Amendment Date                                                                                 |
|                                                                      | HARTLEPOOL                                                                                         |
|                                                                      |                                                                                                    |
| ave Vs5 granite blocks                                               | REGENERATION AND NEIGHBOURHOODS<br>DEPARTMENT<br>DIRECTOR: Denise Ogden<br>NEIGHBOURHOODS DIVISION |
| 100x100rnm); 75% mid grey - 25%<br>rey (Tobermore or equal approved) | Colin Bolton<br>Building Design & Construction Manager<br>Civic Centre<br>Hartlepool               |
|                                                                      | TS24 8AY<br>TEL: 01429 266522 FAX: 01429 52389<br>Client                                           |
|                                                                      | Project                                                                                            |
|                                                                      | Church Street & Church Square<br>Improvements Schemes                                              |
|                                                                      |                                                                                                    |
|                                                                      | Title<br>Church Street                                                                             |
|                                                                      | Draft masterplan<br>Sheet 2                                                                        |
| MO / /                                                               | Gateway Area & Interchange                                                                         |
| RELIMINARY                                                           | Drawn Scale Date   SW 1:150 at A1 March 2016   Drawing No. Rev.                                    |
| Y'S STATIONERY OFFICE © CROWN COPYRIGHT RESERVED LICENCE No. LA0     | DWG. LAST UPDATED DATE:02/06/201                                                                   |
| L AND SUSTAINABLE SOURCES                                            | TIME: 11:02                                                                                        |