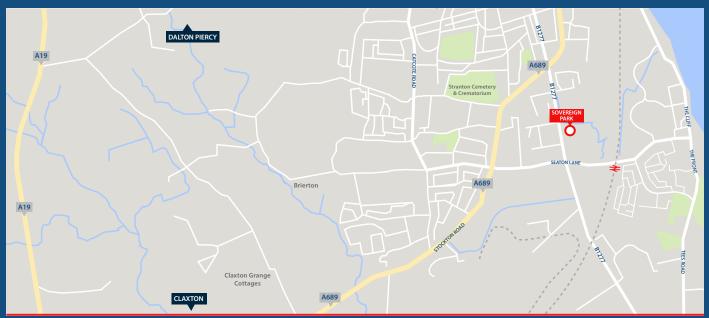

## LOCATION

The land is located on Sovereign Park off Brenda Road (B1277) and Seaton Lane one of the main arterial routes leading in and out of Hartlepool Town Centre which is approximately 2 miles North of the site.

The land can be easily accessed from the A1(M) and A19 trunk road via the A689 Stockton Road.