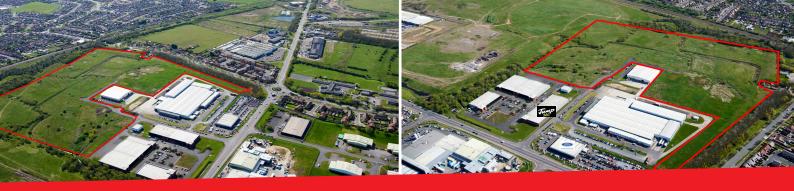

## LOCATION

The land is located on Sovereign Park off Brenda Road (B1277) and Seaton Lane one of the main arterial routes leading in and out of Hartlepool Town Centre which is approximately 2 miles North of the site.

### DESCRIPTION

32 acres of development land with an access via Sovereign Park, Brenda Road.