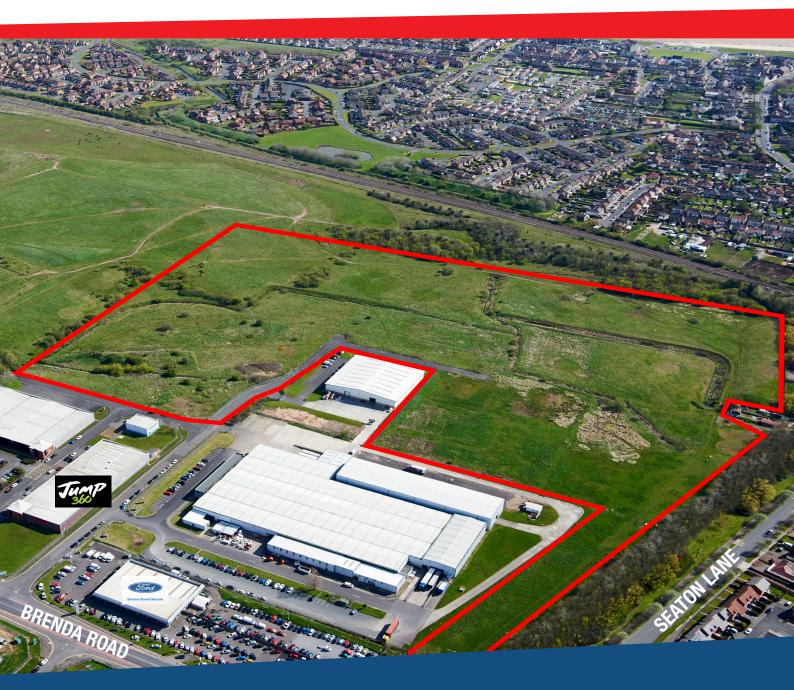

# **SOVEREIGN PARK LAND**

# Brenda Road/Seaton Lane, Hartlepool, TS25 1AN FOR SALE - 32 ACRES

- Excellent connectivity via A689 & A19
- Established industrial/retail location

0191 415 9415

craig.johnson@hansteen.co.uk

 Access through Sovereign Park, Brenda Road

### DESCRIPTION

32 acres of development land with an access via Sovereign Park, Brenda Road.