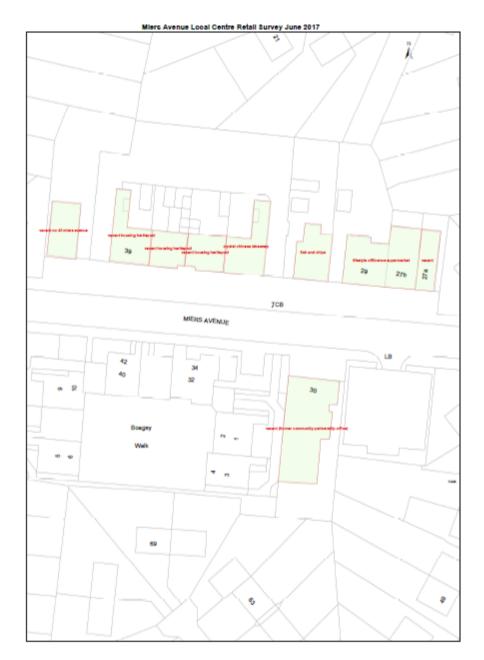

The survey only covers retail sites/areas allocated in the emerging Local Plan and as shown on the accompanying proposals map:

- 1. The town centre (retail policies RC1, RC2, RC3, RC17)
- 2. The edge of town centre sites (retail policies RC4-RC11)
- 3. The local centre sites (RC16)
- 4. The retail parks (retail policies RC12-RC15)