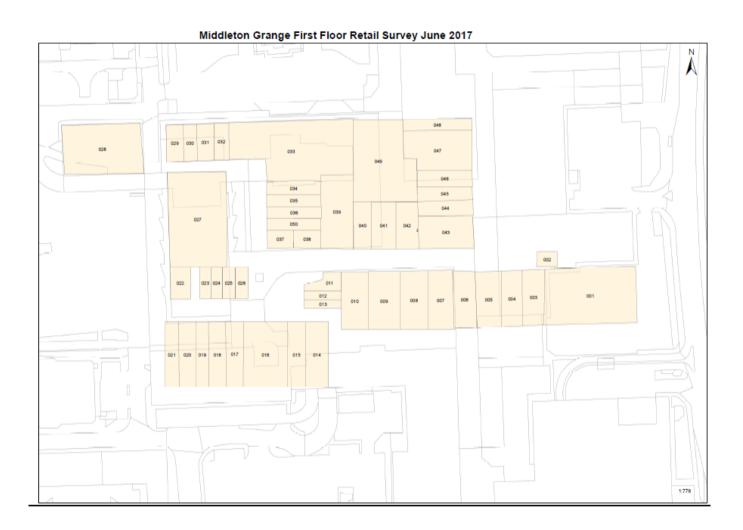

| ref_no | name                        | type              | use_class  | UseClass              | Area_m2 |
|--------|-----------------------------|-------------------|------------|-----------------------|---------|
| 001    | wilkinson                   | department stores | A1         | Shops                 | 2106.1  |
| 002    | hartlepool arts             | hartlepool arts   | A1         | Shops                 | 191.4   |
| 003    | hartlepool district hospice | charity shops     | A1         | Shops                 | 147.0   |
| 004    | vacant                      | vacant            | none       | None                  | 134.4   |
| 005    | supercuts                   | hairdressers      | A1         | Shops                 | 140.5   |
| 006    | british heart foundation    | charity shops     | A1         | Shops                 | 143.7   |
| 007    | the entertainer             | toy shop          | A1         | Shops                 | 465.4   |
| 800    | vacant                      | vacant            | none       | None                  | 41.5    |
| 009    | shopmobility                | other services    | SuiGeneris | Sui Generis           | 163.7   |
| 010    | vacant                      | vacant            | none       | None                  | 365.8   |
| 011    | vacant                      | vacant            | none       | None                  | 104.1   |
| 012    | furniture express           | furniture shop    | A1         | Shops                 | 284.5   |
| 013    | vacant                      | fashion/clothing  | none       | None                  | 235.2   |
| 014    | greggs                      | food retailers    | A1         | Shops                 | 214.7   |
| 015    | grainger games              | games shop        | A1         | Shops                 | 137.5   |
| 016    | british heart foundation    | charity shops     | A1         | Shops                 | 419.0   |
| 017    | quicksilver amusements      | other services    | A1         | Shops                 | 242.3   |
| 018    | peacocks                    | fashion/clothing  | A1         | Shops                 | 489.5   |
| 019    | catcote                     | fashion/clothing  | A1         | Shops                 | 161.8   |
| 020    | subway                      | food and drink    | A3         | Restaurants and Cafes | 55.5    |
| 021    | scrivens                    | shop              | A1         | Shops                 | 69.2    |
| 022    | warren james                | jewellers         | A1         | Shops                 | 48.1    |
| 023    | costa coffee                | food and drink    | A1         | Shops                 | 146.7   |
| 024    | vacant                      | vacant            | none       | None                  | 238.8   |
| 025    | brighthouse                 | household goods   | A1         | Shops                 | 303.5   |
| 026    | renew                       | fashion/clothing  | A1         | Shops                 | 156.3   |

| 027 | specsavers                      | opticians                | A2         | Financial and Professional Services | 153.9  |
|-----|---------------------------------|--------------------------|------------|-------------------------------------|--------|
| 028 |                                 | •                        |            | None                                | 155.2  |
| 029 | vacant first class              | vacant shoes and repairs | none<br>A1 | Shops                               | 71.1   |
| 030 | shoe zone                       | fashion/clothing         | A1         | Shops                               | 239.2  |
| 030 | B&M                             |                          | A1         | Shops                               | 1289.0 |
|     |                                 | department stores        |            |                                     |        |
| 032 | vacant                          | vacant                   | none       | None                                | 1190.6 |
| 033 | vacant                          | vacant                   | none       | None                                | 258.5  |
| 034 | cex                             | game shop                | A1         | Shops                               | 197.4  |
| 035 | vacant                          | vacant                   | none       | None                                | 238.1  |
| 036 | 02 phone shop                   | mobile phones            | A1         | Shops                               | 214.1  |
| 037 | playroom                        | vacant                   | D2         | Assembly and Leisure                | 203.3  |
| 038 | boots                           | department stores        | A1         | Shops                               | 647.0  |
| 039 | the works book shop             | bookshop                 | A1         | Shops                               | 329.5  |
| 040 | perfect home                    | household goods          | A1         | Shops                               | 268.6  |
| 041 | forces support                  | household goods          | A1         | Shops                               | 224.3  |
| 042 | royal gaming amusements         | other services           | SuiGeneris | Sui Generis                         | 157.3  |
| 043 | pound world                     | household goods          | A1         | Shops                               | 437.6  |
| 044 | poundland                       | household goods          | A1         | Shops                               | 439.6  |
| 045 | sports direct                   | health food              | A1         | Shops                               | 292.7  |
| 046 | sports direct                   | sportswear               | A1         | Shops                               | 923.9  |
| 047 | body care                       | beauty and health        | A1         | Shops                               | 274.9  |
| 048 | h. samuel                       | jewellers                | A1         | Shops                               | 293.3  |
| 049 | j.d sports                      | sportswear               | A1         | Shops                               | 566.2  |
| 050 | greggs                          | cafes/restuarants        | A3         | Restaurants and Cafes               | 280.3  |
| 051 | mcdonalds                       | cafes/restuarants        | A3         | Restaurants and Cafes               | 154.3  |
| 052 | vacant                          | vacant                   | none       | None                                | 65.4   |
| 053 | the fragrance shop              | beauty and health        | A1         | Shops                               | 44.5   |
| 054 | cooplands                       | bakery                   | A1         | Shops                               | 61.0   |
| 055 | wh smith                        | bookshop                 | A1         | Shops                               | 1294.3 |
| 056 | thompson                        | travel agents            | A1         | Shops                               | 122.9  |
| 057 | clinton                         | cards/stationery/toys    | A1         | Shops                               | 319.2  |
| 058 | card factory                    | cards/stationery/toys    | A1         | Shops                               | 137.0  |
| 059 | pavers                          | vacant                   | A1         | Shops                               | 155.9  |
| 060 | pavers                          | vacant                   | A1         | Shops                               | 125.1  |
| 061 | roman                           | fashion/clothing         | A1         | Shops                               | 339.1  |
| 062 | clarks                          | shoes and repairs        | A1         | Shops                               | 255.7  |
| 063 | bon marche                      | fashion/clothing         | A1         | Shops                               | 173.9  |
| 064 | newlook                         | fashion/clothing         | A1         | Shops                               | 777.1  |
| 065 | t j hughes                      | department stores        | A1         | Shops                               | 3222.0 |
| 066 | primark                         | fashion/clothing         | A1         | Shops                               | 2328.9 |
| 067 | coffee central                  | cafes/restuarants        | A3         | Restaurants and Cafes               | 124.0  |
| 068 | phone style (unlocking&repairs) | mobile phones            | A1         | Shops                               | 26.9   |
| 069 | the galleries                   | news                     | A1         | Shops                               | 37.4   |
| 070 | holland and barret              | vacant                   | A1         | Shops                               | 79.4   |
| 071 | vodafone                        | mobile phones            | A1         | Shops                               | 97.0   |
| 072 | market cross jewellers          | jewellers                | A1         | Shops                               | 134.1  |
| 073 | thomas cook                     | travel agents            | A1         | Shops                               | 158.4  |
| 074 | river island                    | fashion/clothing         | A1         | Shops                               | 355.2  |
| 075 | ee phones                       | mobile phones            | A1         | Shops                               | 156.7  |
| 076 | 3 store                         | mobile phones            | A1         | Shops                               | 232.3  |
| 077 | vacant                          | vacant                   | none       | None                                | 222.9  |

| 078 | pep & co     | vacant            | A1 | Shops | 343.0  |
|-----|--------------|-------------------|----|-------|--------|
| 079 | select       | fashion/clothing  | A1 | Shops | 360.0  |
| 080 | H&M          | department stores | A1 | Shops | 1961.4 |
| 081 | fizzilicious | vacant            | A1 | Shops | 33.5   |
| 082 | pandora      | vacant            | A1 | Shops | 83.1   |
|     |              |                   |    |       |        |