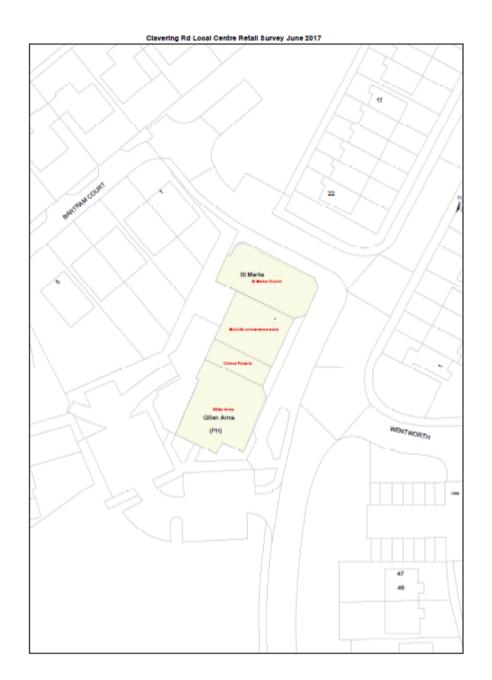

The survey only covers retail sites/areas allocated in the emerging Local Plan and as shown on the accompanying proposals map:

- 1. The town centre (retail policies RC1, RC2, RC3, RC17)
- 2. The edge of town centre sites (retail policies RC4-RC11)
- 3. The local centre sites (RC16)
- 4. The retail parks (retail policies RC12-RC15)

#### Methodology

Site visits to each of the allocated retail sites/areas are done and the collected data is input into a GIS database from which maps and any information is drawn. Retail vacancy rates are calculated and annually reported in the Authority's Monitoring Report (AMR) to provide an indication of the viability of the Town Centre and rest of allocated retail centres.

### **Results**

The results of the latest retail survey which backs the proposed retails policies RC1-RC15 are shown below in the form of a map and the accompanying excel data sheet: