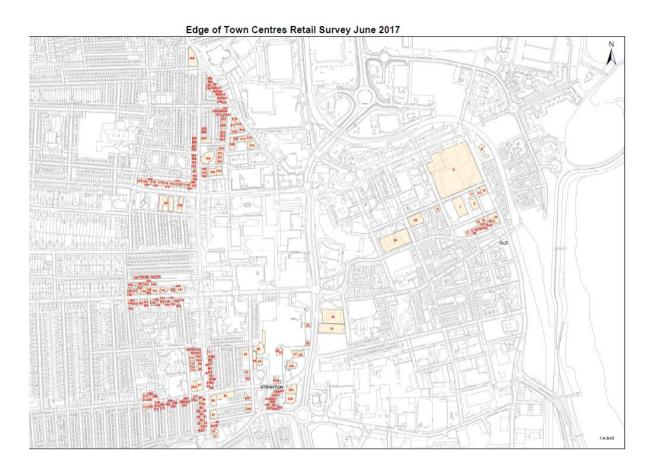

# 2. The Edge of Town Centres

| ld | name                                    | UseClass    | UseClass1                    | Area_m2 |
|----|-----------------------------------------|-------------|------------------------------|---------|
| 0  | garage                                  | Sui Generis | Sui Generis                  | 85.9    |
| 4  | headway car sales/car wash              | Sui Generis | Sui Generis                  | 522.1   |
| 5  | college (under construction)            | D1          | Non-Residential Institutions | 19864.9 |
| 6  | former market hotel (vacant)            | None        | None                         | 337.8   |
| 7  | vacant                                  | None        | Storage or Distribution      | 1864.4  |
| 9  | granite workshop factory                | B2          | General Industry             | 776.3   |
| 11 | hand print art studio                   | B1b         | Business                     | 268.2   |
| 12 | dave hudson's taxis                     | Sui Generis | Sui Generis                  | 312.3   |
| 13 | garage/car wash                         | Sui Generis | Sui Generis                  | 525.1   |
| 14 | the reproduction fire places, furniture | B8          | Business                     | 149.9   |
| 15 | the reproduction fire places, furniture | B8          | Business                     | 379.5   |
| 16 | the reproduction fire places, furniture | B8          | Business                     | 753.4   |
| 17 | vacant                                  | None        | None                         | 118.8   |
| 18 | vacant                                  | None        | None                         | 108.6   |
| 19 | vacant                                  | None        | None                         | 105.6   |
| 20 | tanks garage servicing & repairs        | Sui Generis | Sui Generis                  | 112.2   |
| 21 | tanks garage servicing & repairs        | Sui Generis | Sui Generis                  | 104.4   |
| 22 | vacant                                  | B1b         | Business                     | 110.5   |
| 23 | adams w&c                               | B1b         | Business                     | 110.5   |
| 24 | adams windows and conservatories        | B1b         | Business                     | 112.5   |
| 25 | ur fit                                  | B1b         | Business                     | 121.9   |
| 26 | ur fit                                  | A1          | Shops                        | 92.6    |
| 27 | gibson's valeting centre                | Sui Generis | Sui Generis                  | 245.3   |

| 28   | drug centre hartlepool action recovery | D1          | Non-Residential Institutions | 1505.2 |
|------|----------------------------------------|-------------|------------------------------|--------|
| 29   | bt warehouse/offices                   | B8          | Storage or Distribution      | 4328.5 |
| 30   | fire station                           | Sui Generis | Sui Generis                  | 3036.2 |
| 31   | post office                            | Sui Generis | Sui Generis                  | 2615.6 |
| 34   | brewery tap pub                        | A4          | Drinking Establishments      | 231.9  |
| 35   | lion brewery office                    | B1          | Business                     | 256.6  |
| 36   | black smiths arms pub                  | A4          | Drinking Establishments      | 371.4  |
| 37   | lions brewery                          | B2          | General Industrial           | 362.2  |
| 38   | lions brewery                          | B2          | General Industrial           | 312.7  |
| 39   | lions brewery                          | B2          | General Industrial           | 102.6  |
| 40   | the causeway pub                       | A4          | Drinking Establishments      | 193.3  |
| 41   | family support                         | D1          | Non-Residential Institutions | 143.2  |
| 42   | stranton garage                        | Sui Generis | Sui Generis                  | 234.6  |
| 43   | steve bell auto repairs                | Sui Generis | Sui Generis                  | 592.5  |
| 44   | lions brewery                          | B2          | General Industrial           | 594.3  |
| 45   | lions brewery                          | B2          | General Industrial           | 474.1  |
| 46   | lions brewery                          | B2          | General Industrial           | 1392.2 |
| 40   | stratmore house cooperative funeral    | DZ          | General industrial           | 1392.2 |
| 47   | care                                   | A1          | Shops                        | 518.9  |
| 48   | harbour charity shop                   | A1          | Shops                        | 87.8   |
| 49   | york road tires and exhausts garage    | Sui Generis | Sui Generis                  | 123.9  |
| 50   | york road tires and exhausts garage    | Sui Generis | Sui Generis                  | 236.0  |
| 51   | tobrass crafft furnishings             | A1          | Shops                        | 581.0  |
| 53   | shottons                               | A1          | Shops                        | 1060.4 |
| 54   | shottons                               | A1          | Shops                        | 642.3  |
| 55   | the carpet studio                      | A1          | Shops                        | 82.7   |
| 56   | vacant                                 | None        | Shops                        | 73.2   |
| 57   | art for eternity tattoos               | Sui Generis | Sui Generis                  | 65.7   |
| 58   | hart gables charity shop               | A1          | Shops                        | 75.1   |
| 59   | residential                            | C3          | Dwelling Houses              | 73.5   |
| 60   | solitaire hair dressers                | A1          | Shops                        | 72.1   |
| 61   | mkr furnishings                        | A1          | Shops                        | 80.5   |
| 62   | barber shop                            | A1          | Shops                        | 88.9   |
| 63   | wet rock and ride                      | A1          | Shops                        | 67.6   |
| 64   | arden hair dressing                    | A1          | Shops                        | 91.5   |
| 65   | baby bereavement support group         | D1          | Non-Residential Institutions | 95.2   |
| 66   | dot's place                            | A3          | Restaurants and Cafes        | 62.5   |
| 00   | dot's place                            |             | Financial and Professional   | 02.5   |
| 67   | sure plan insurance                    | A2          | Services                     | 145.2  |
| 68   | protein                                | A1          | None                         | 83.9   |
| 69   | residential                            | C3          | Dwelling Houses              | 73.8   |
| - 00 | Todaditual                             |             | Financial and Professional   | 7 0.0  |
| 70   | the property supermarket.com           | A2          | Services                     | 82.6   |
| 71   | les paynes wallpaper shop              | A1          | Shops                        | 189.2  |
| 74   | residential                            | C3          | Dwelling Houses              | 43.9   |
| 75   | vacant (catridge world)                | None        | None                         | 104.8  |
| 76   | premier                                | A1          | Shops                        | 100.1  |
| 77   | brabiner carpets                       | A1          | Shops                        | 90.8   |
| 78   | brabiner carpets                       | A1          | Shops                        | 96.2   |
| 79   | silver star                            | A5          | Hot Food Takeaways           | 93.3   |
| 80   | cortessa curtains                      | A1          | Shops                        | 109.1  |
| 81   | cortessa curtains                      | A1          | Shops                        | 95.5   |
| 82   | vacant                                 | None        | None                         | 92.4   |