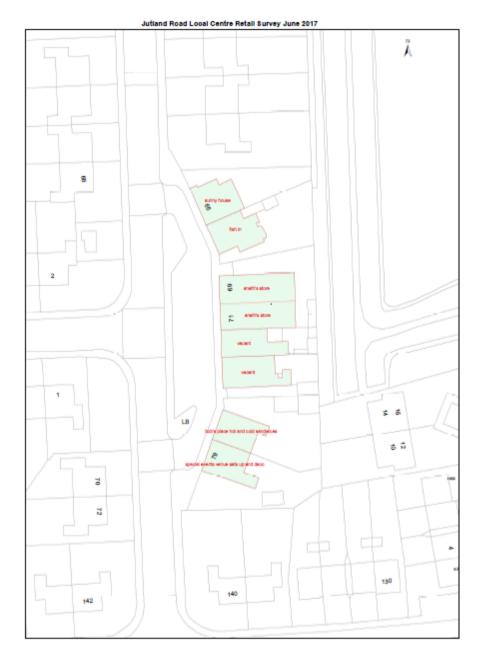

The survey only covers retail sites/areas allocated in the emerging Local Plan and as shown on the accompanying proposals map:

- 1. The town centre (retail policies RC1, RC2, RC3, RC17)
- 2. The edge of town centre sites (retail policies RC4-RC11)
- 3. The local centre sites (RC16)
- 4. The retail parks (retail policies RC12-RC15)