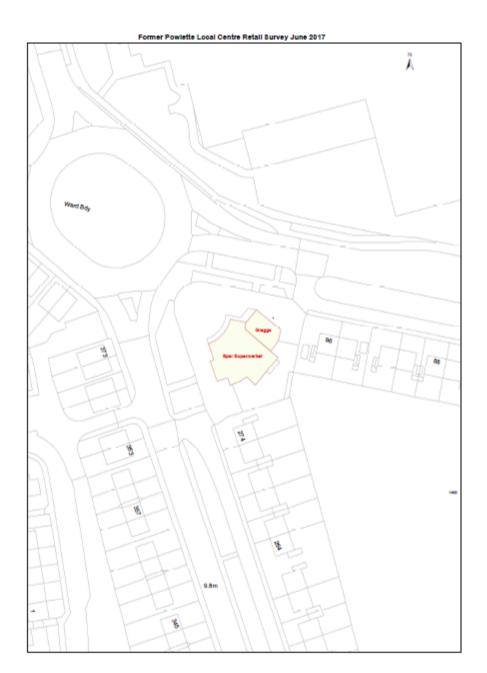

The survey only covers retail sites/areas allocated in the emerging Local Plan and as shown on the accompanying proposals map:

- 1. The town centre (retail policies RC1, RC2, RC3, RC17)
- 2. The edge of town centre sites (retail policies RC4-RC11)
- 3. The local centre sites (RC16)
- 4. The retail parks (retail policies RC12-RC15)