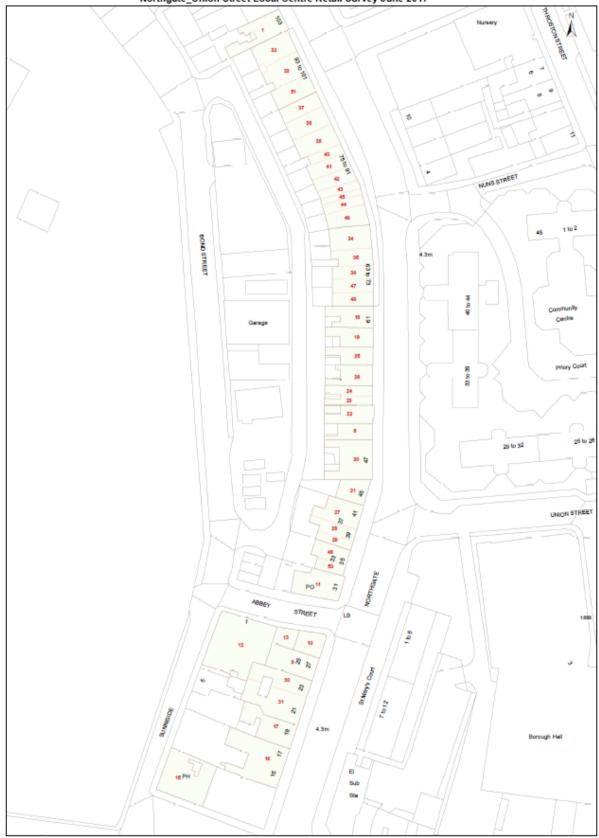

## 1. The Town Centre

| Ref_no | name                | type            | use_class | UseClass | Area_m2 |
|--------|---------------------|-----------------|-----------|----------|---------|
| 001    | iceland             | food retailers  | A1        | Shops    | 1167.2  |
| 002    | lottery stall       | lottery stall   | A1        | Shops    | 69.3    |
| 003    | vacant              | vacant          | none      | None     | 284.4   |
| 004    | vacant              | vacant          | none      | None     | 260.1   |
| 005    | the yorkshire linen | household goods | A1        | Shops    | 321.4   |
| 006    | heron frozen foods  | food retailers  | A1        | Shops    | 292.3   |
| 007    | home bargains       | food retailers  | A1        | Shops    | 339.6   |
| 800    | home bargains       | food retailers  | A1        | Shops    | 371.1   |
| 009    | home bargains       | food retailers  | A1        | Shops    | 416.2   |
| 010    | home bargains       | food retailers  | A1        | Shops    | 352.7   |

| 011        | home bargains                  | beauty and health  | A1         | Shops                               | 113.9          |
|------------|--------------------------------|--------------------|------------|-------------------------------------|----------------|
| 012        | healthways chemist             | household goods    | A1         | Shops                               | 79.5           |
| 013        | homefair blinds                | household goods    | A1         | Shops                               | 66.6           |
| 014        | mariners fish and chips        | cafes/restuarants  | A3         | Restaurants and Cafes               | 343.2          |
| 015        | vacant                         | vacant             | none       | None                                | 273.3          |
| 212        |                                |                    |            | Financial and Professional          |                |
| 016        | halifax building society       | financial services | A2         | Services                            | 658.2          |
| 017        | poudland                       | household goods    | A1         | Shops                               | 260.8          |
| 018        | poudland                       | household goods    | A1         | Shops                               | 256.5          |
| 019        | poudland                       | household goods    | A1         | Shops                               | 189.7          |
| 020        | betfred bookmakers             | other services     | A2         | Financial and Professional Services | 255.4          |
| 021        | Cash Generator                 | other services     | A1         | Shops                               | 207.8          |
| 022        | Supa Stitch                    | household goods    | A1         | Shops                               | 149.6          |
| 023        | noel eyebrow threading         | beauty and health  | A1         | Shops                               | 82.4           |
| 024        | kosa hair                      | beauty and health  | A1         | Shops                               | 79.6           |
| 025        | vacant                         | vacant             | none       | None                                | 90.2           |
| 026        | kwik snax                      | cafes/restuarants  | A3         | Restaurants and Cafes               | 92.3           |
| 027        | market hall 11/33 vacant units | other services     | A1         | Shops                               | 1253.4         |
| 028        | king john's tavern             | public house       | A4         | Drinking Establishments             | 884.8          |
| 029        | vacant                         | vacant             | none       | None None                           | 142.7          |
| 030        | vacant                         | vacant             | none       | None                                | 111.8          |
| 031        | vacant                         | vacant             | none       | None                                | 141.6          |
| 032        | vacant                         | vacant             | none       | None                                | 122.0          |
| 033        | vacant                         | vacant             | none       | None                                | 1509.7         |
| 034        | vacant                         | vacant             | none       | None                                | 167.5          |
| 035        | vacant                         | vacant             | none       | None                                | 146.1          |
| 036        |                                | confectionery      | A1         | Shops                               | 146.6          |
| 037        | supernews<br>scrivens          | beauty and health  | A1         | Shops                               | 110.7          |
| 038        | vacant                         | vacant             | none       | None                                | 110.7          |
| 039        | vacant                         | other services     | none       | None                                | 552.2          |
| 040        | vacant                         | vacant             | none       | None                                | 192.9          |
| 040        |                                |                    |            | None                                | 260.4          |
| 042        | vacant                         | vacant<br>vacant   | none       | None                                | 237.2          |
| 042        | bonnie babies                  | clothing           | none<br>A1 | Shops                               | 402.9          |
|            |                                |                    |            |                                     |                |
| 044<br>045 | sue ryder                      | clothing           | A1 A1      | Shops                               | 193.6<br>177.4 |
|            | dawson & sanderson             | travel agents      |            | Shops                               |                |
| 046        | vacant                         | vacant             | none       | None Cofee                          | 202.5          |
| 047        | the galleries coffee shop      | cafes/restuarants  | A3         | Restaurants and Cafes               | 590.9          |
| 048        | HBC                            | other services     | B1         | Business                            | 179.5          |
| 049        | vacant                         | vacant             | none       | None                                | 1059.2         |
| 050        | vacant                         | vacant             | none       | None                                | 145.1          |