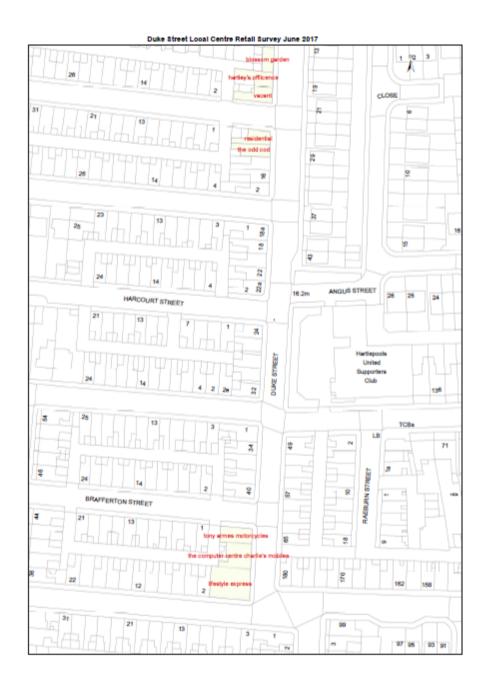

The survey only covers retail sites/areas allocated in the emerging Local Plan and as shown on the accompanying proposals map:

- 1. The town centre (retail policies RC1, RC2, RC3, RC17)
- 2. The edge of town centre sites (retail policies RC4-RC11)
- 3. The local centre sites (RC16)
- 4. The retail parks (retail policies RC12-RC15)

#### Methodology

Site visits to each of the allocated retail sites/areas are done and the collected data is input into a GIS database from which maps and any information is drawn. Retail vacancy rates are calculated and annually reported in the Authority's Monitoring Report (AMR) to provide an indication of the viability of the Town Centre and rest of allocated retail centres.

### **Results**

The results of the latest retail survey which backs the proposed retails policies RC1-RC15 are shown below in the form of a map and the accompanying excel data sheet: