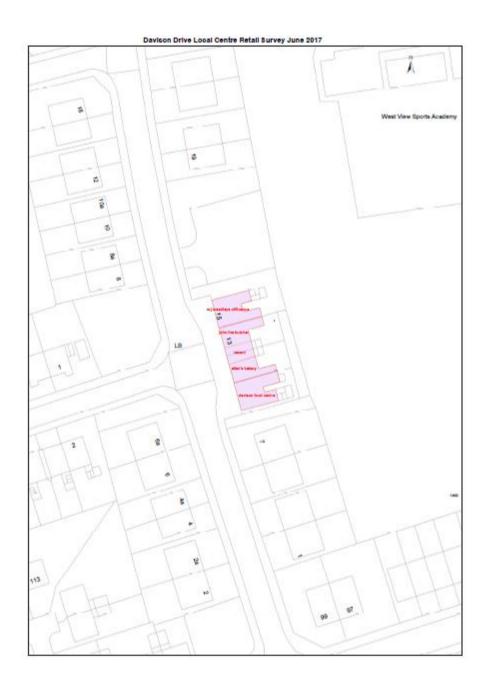

The survey only covers retail sites/areas allocated in the emerging Local Plan and as shown on the accompanying proposals map:

- 1. The town centre (retail policies RC1, RC2, RC3, RC17)
- 2. The edge of town centre sites (retail policies RC4-RC11)
- 3. The local centre sites (RC16)
- 4. The retail parks (retail policies RC12-RC15)

#### Methodology

Site visits to each of the allocated retail sites/areas are done and the collected data is input into a GIS database from which maps and any information is drawn. Retail vacancy rates are calculated and annually reported in the Authority's Monitoring Report (AMR) to provide an indication of the viability of the Town Centre and rest of allocated retail centres.

### **Results**

The results of the latest retail survey which backs the proposed retails policies RC1-RC15 are shown below in the form of a map and the accompanying excel data sheet: