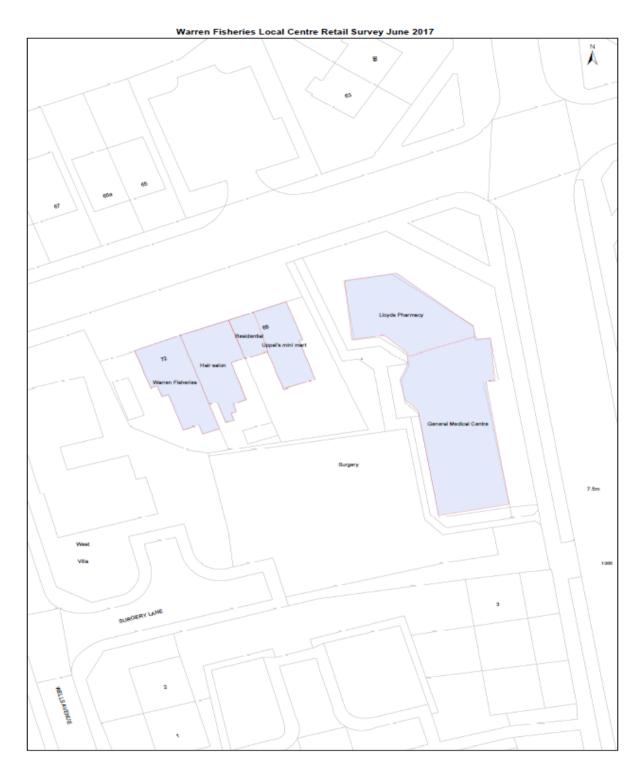

The survey only covers retail sites/areas allocated in the emerging Local Plan and as shown on the accompanying proposals map:

- 1. The town centre (retail policies RC1, RC2, RC3, RC17)
- 2. The edge of town centre sites (retail policies RC4-RC11)
- 3. The local centre sites (RC16)
- 4. The retail parks (retail policies RC12-RC15)