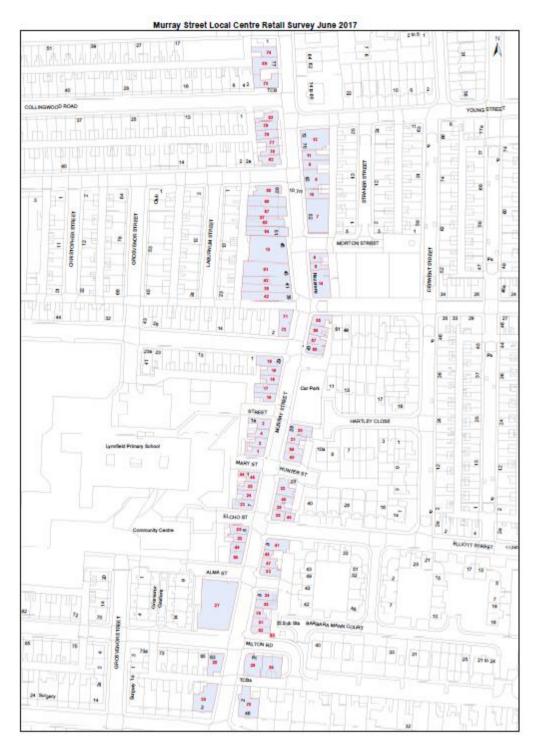

The survey only covers retail sites/areas allocated in the emerging Local Plan and as shown on the accompanying proposals map:

- 1. The town centre (retail policies RC1, RC2, RC3, RC17)
- 2. The edge of town centre sites (retail policies RC4-RC11)
- 3. The local centre sites (RC16)
- 4. The retail parks (retail policies RC12-RC15)