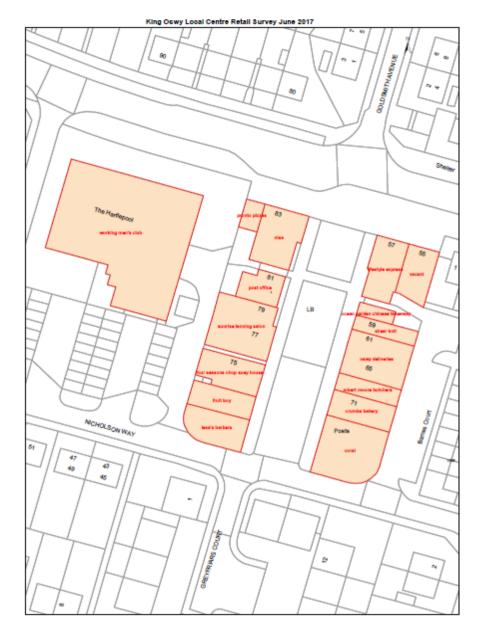

The survey only covers retail sites/areas allocated in the emerging Local Plan and as shown on the accompanying proposals map:

- 1. The town centre (retail policies RC1, RC2, RC3, RC17)
- 2. The edge of town centre sites (retail policies RC4-RC11)
- 3. The local centre sites (RC16)
- 4. The retail parks (retail policies RC12-RC15)