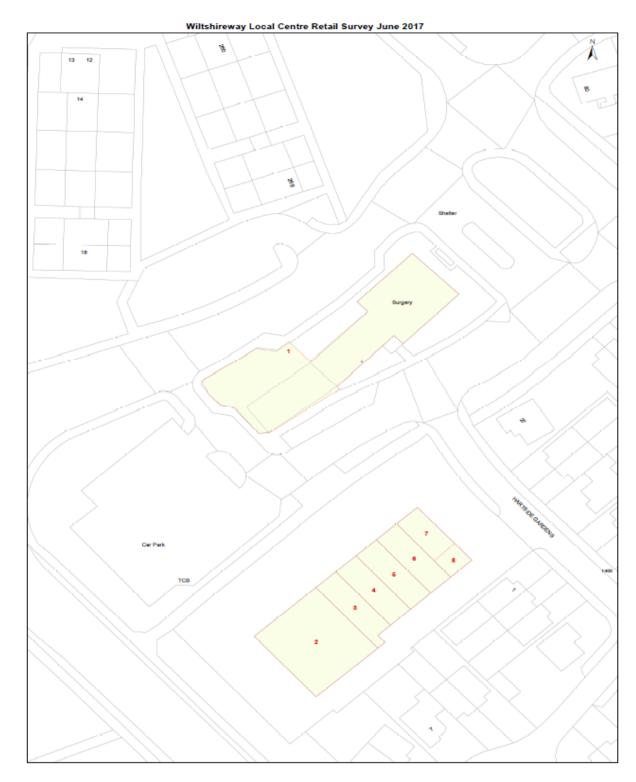

The survey only covers retail sites/areas allocated in the emerging Local Plan and as shown on the accompanying proposals map:

- 1. The town centre (retail policies RC1, RC2, RC3, RC17)
- 2. The edge of town centre sites (retail policies RC4-RC11)
- 3. The local centre sites (RC16)
- 4. The retail parks (retail policies RC12-RC15)