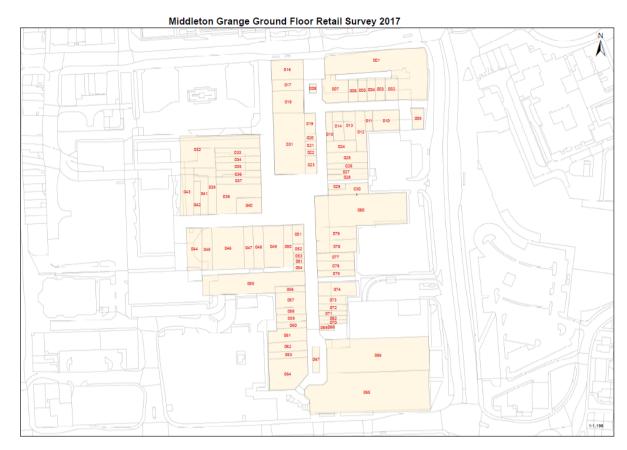

## 1. The Town Centre

| Ref_no | name                | type            | use_class | UseClass | Area_m2 |
|--------|---------------------|-----------------|-----------|----------|---------|
| 001    | iceland             | food retailers  | A1        | Shops    | 1167.2  |
| 002    | lottery stall       | lottery stall   | A1        | Shops    | 69.3    |
| 003    | vacant              | vacant          | none      | None     | 284.4   |
| 004    | vacant              | vacant          | none      | None     | 260.1   |
| 005    | the yorkshire linen | household goods | A1        | Shops    | 321.4   |
| 006    | heron frozen foods  | food retailers  | A1        | Shops    | 292.3   |
| 007    | home bargains       | food retailers  | A1        | Shops    | 339.6   |
| 800    | home bargains       | food retailers  | A1        | Shops    | 371.1   |
| 009    | home bargains       | food retailers  | A1        | Shops    | 416.2   |
| 010    | home bargains       | food retailers  | A1        | Shops    | 352.7   |

| 011        | home bargains                  | beauty and health  | A1         | Shops                               | 113.9          |
|------------|--------------------------------|--------------------|------------|-------------------------------------|----------------|
| 012        | healthways chemist             | household goods    | A1         | Shops                               | 79.5           |
| 013        | homefair blinds                | household goods    | A1         | Shops                               | 66.6           |
| 014        | mariners fish and chips        | cafes/restuarants  | A3         | Restaurants and Cafes               | 343.2          |
| 015        | vacant                         | vacant             | none       | None                                | 273.3          |
| 212        |                                |                    |            | Financial and Professional          |                |
| 016        | halifax building society       | financial services | A2         | Services                            | 658.2          |
| 017        | poudland                       | household goods    | A1         | Shops                               | 260.8          |
| 018        | poudland                       | household goods    | A1         | Shops                               | 256.5          |
| 019        | poudland                       | household goods    | A1         | Shops                               | 189.7          |
| 020        | betfred bookmakers             | other services     | A2         | Financial and Professional Services | 255.4          |
| 021        | Cash Generator                 | other services     | A1         | Shops                               | 207.8          |
| 022        | Supa Stitch                    | household goods    | A1         | Shops                               | 149.6          |
| 023        | noel eyebrow threading         | beauty and health  | A1         | Shops                               | 82.4           |
| 024        | kosa hair                      | beauty and health  | A1         | Shops                               | 79.6           |
| 025        | vacant                         | vacant             | none       | None                                | 90.2           |
| 026        | kwik snax                      | cafes/restuarants  | A3         | Restaurants and Cafes               | 92.3           |
| 027        | market hall 11/33 vacant units | other services     | A1         | Shops                               | 1253.4         |
| 028        | king john's tavern             | public house       | A4         | Drinking Establishments             | 884.8          |
| 029        | vacant                         | vacant             | none       | None None                           | 142.7          |
| 030        | vacant                         | vacant             | none       | None                                | 111.8          |
| 031        | vacant                         | vacant             | none       | None                                | 141.6          |
| 032        | vacant                         | vacant             | none       | None                                | 122.0          |
| 033        | vacant                         | vacant             | none       | None                                | 1509.7         |
| 034        | vacant                         | vacant             | none       | None                                | 167.5          |
| 035        | vacant                         | vacant             | none       | None                                | 146.1          |
| 036        |                                | confectionery      | A1         | Shops                               | 146.6          |
| 037        | supernews<br>scrivens          | beauty and health  | A1         | Shops                               | 110.7          |
| 038        | vacant                         | vacant             | none       | None                                | 110.7          |
| 039        | vacant                         | other services     | none       | None                                | 552.2          |
| 040        | vacant                         | vacant             | none       | None                                | 192.9          |
| 040        |                                |                    |            | None                                | 260.4          |
| 042        | vacant                         | vacant<br>vacant   | none       | None                                | 237.2          |
| 042        | bonnie babies                  | clothing           | none<br>A1 | Shops                               | 402.9          |
|            |                                |                    |            |                                     |                |
| 044<br>045 | sue ryder                      | clothing           | A1 A1      | Shops                               | 193.6<br>177.4 |
|            | dawson & sanderson             | travel agents      |            | Shops                               |                |
| 046        | vacant                         | vacant             | none       | None Cofee                          | 202.5          |
| 047        | the galleries coffee shop      | cafes/restuarants  | A3         | Restaurants and Cafes               | 590.9          |
| 048        | HBC                            | other services     | B1         | Business                            | 179.5          |
| 049        | vacant                         | vacant             | none       | None                                | 1059.2         |
| 050        | vacant                         | vacant             | none       | None                                | 145.1          |