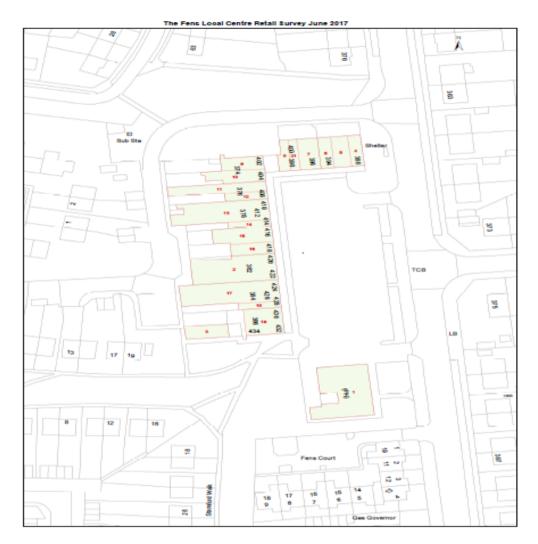

The survey only covers retail sites/areas allocated in the emerging Local Plan and as shown on the accompanying proposals map:

- 1. The town centre (retail policies RC1, RC2, RC3, RC17)
- 2. The edge of town centre sites (retail policies RC4-RC11)
- 3. The local centre sites (RC16)
- 4. The retail parks (retail policies RC12-RC15)