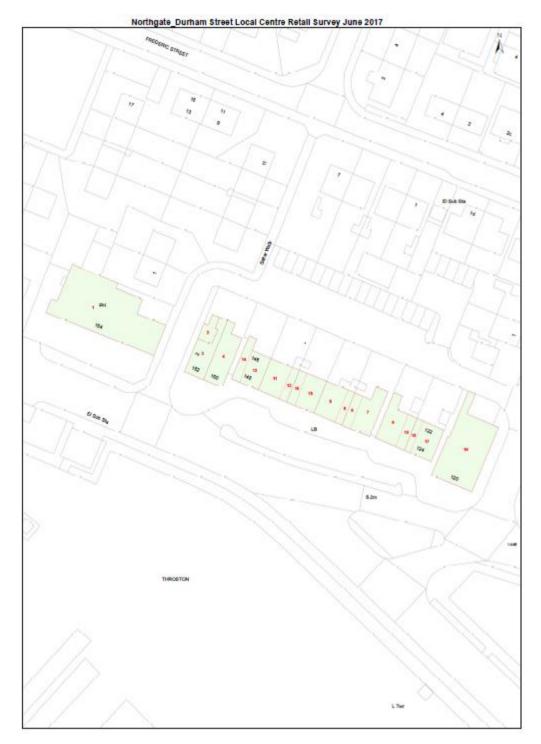

The survey only covers retail sites/areas allocated in the emerging Local Plan and as shown on the accompanying proposals map:

- 1. The town centre (retail policies RC1, RC2, RC3, RC17)
- 2. The edge of town centre sites (retail policies RC4-RC11)
- 3. The local centre sites (RC16)
- 4. The retail parks (retail policies RC12-RC15)