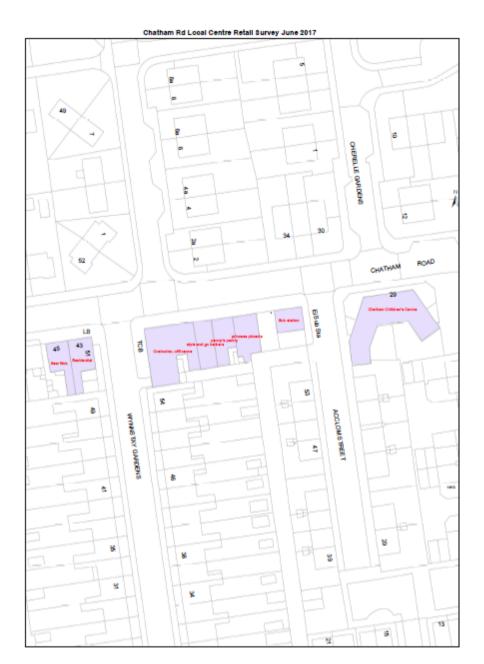

The survey only covers retail sites/areas allocated in the emerging Local Plan and as shown on the accompanying proposals map:

- 1. The town centre (retail policies RC1, RC2, RC3, RC17)
- 2. The edge of town centre sites (retail policies RC4-RC11)
- 3. The local centre sites (RC16)
- 4. The retail parks (retail policies RC12-RC15)

#### Methodology

Site visits to each of the allocated retail sites/areas are done and the collected data is input into a GIS database from which maps and any information is drawn. Retail vacancy rates are calculated and annually reported in the Authority's Monitoring Report (AMR) to provide an indication of the viability of the Town Centre and rest of allocated retail centres.

### **Results**

The results of the latest retail survey which backs the proposed retails policies RC1-RC15 are shown below in the form of a map and the accompanying excel data sheet: