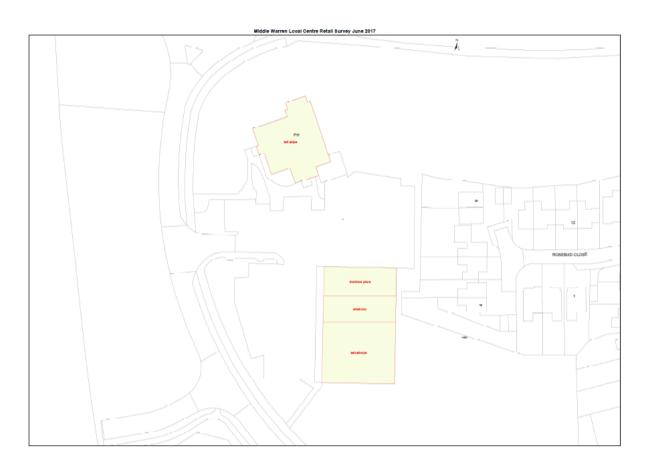

The survey only covers retail sites/areas allocated in the emerging Local Plan and as shown on the accompanying proposals map:

- 1. The town centre (retail policies RC1, RC2, RC3, RC17)
- 2. The edge of town centre sites (retail policies RC4-RC11)
- 3. The local centre sites (RC16)
- 4. The retail parks (retail policies RC12-RC15)