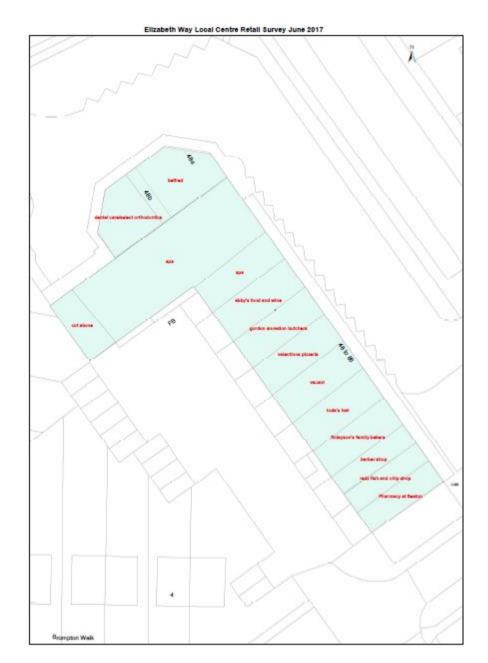

The survey only covers retail sites/areas allocated in the emerging Local Plan and as shown on the accompanying proposals map:

- 1. The town centre (retail policies RC1, RC2, RC3, RC17)
- 2. The edge of town centre sites (retail policies RC4-RC11)
- 3. The local centre sites (RC16)
- 4. The retail parks (retail policies RC12-RC15)