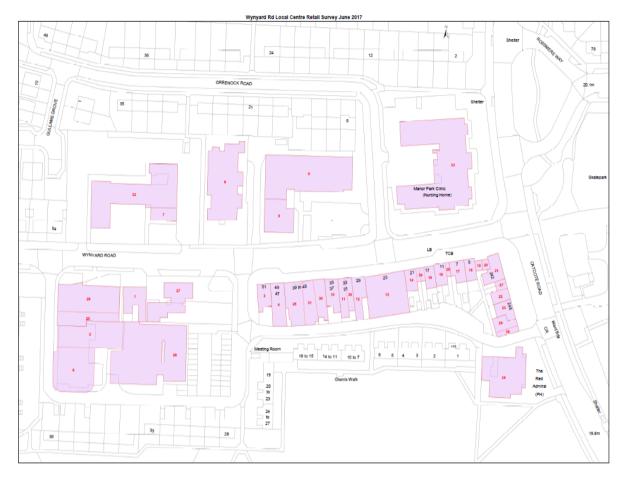

The survey only covers retail sites/areas allocated in the emerging Local Plan and as shown on the accompanying proposals map:

- 1. The town centre (retail policies RC1, RC2, RC3, RC17)
- 2. The edge of town centre sites (retail policies RC4-RC11)
- 3. The local centre sites (RC16)
- 4. The retail parks (retail policies RC12-RC15)