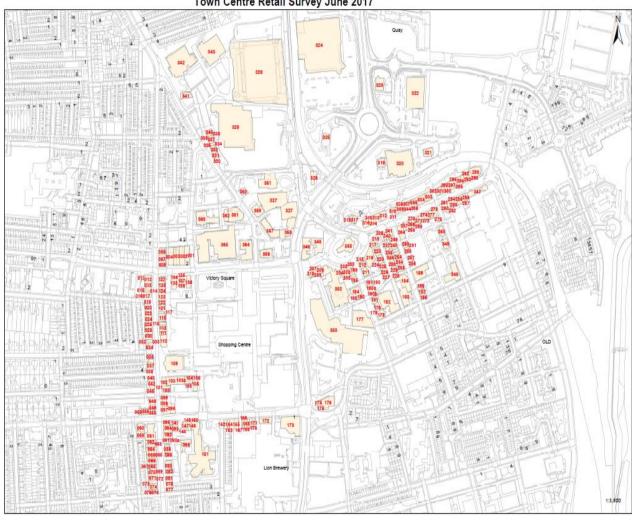

Town Centre Retail Survey June 2017

| ref | name             | UseClass                | use_class | area m² |
|-----|------------------|-------------------------|-----------|---------|
| 001 | the show room    | Drinking Establishments | A4        | 459.34  |
| 002 | yate's bar       | Drinking Establishments | A4        | 516.45  |
| 003 | manhattan bar    | Drinking Establishments | A4        | 544.19  |
| 004 | loons bar        | Drinking Establishments | A4        | 524.22  |
| 005 | vacant           | None                    | none      | 202.23  |
| 006 | cuba menswear    | Shops                   | A1        | 101.13  |
| 007 | saffron express  | Restaurants and Cafes   | A3        | 101.45  |
| 800 | vacant           | None                    | none      | 79.82   |
| 009 | barber           | Shops                   | A1        | 86.58   |
| 010 | lifeline project | Shops                   | A1        | 64.39   |
| 011 | vacant           | None                    | none      | 78.07   |
| 012 | well pharmacy    | Shops                   | A1        | 280.38  |

| 013  | vacant                                     | None                                | none | 116.86 |
|------|--------------------------------------------|-------------------------------------|------|--------|
| 014  | vivacious nails                            | Shops                               | A1   | 74.58  |
| 014a | vacant                                     | None                                | none | 83.54  |
| 015  | nazuri nails                               | Shops                               | A1   | 115.94 |
| 016  | vacant                                     | None                                | none | 115.46 |
| 017  | vacant                                     | None                                | none | 134.46 |
| 018  | dowden estate agency                       | Financial and Professional Services | A2   | 83.17  |
| 019  | great north                                | Shops                               | A1   | 68.58  |
| 020  | alice house charity                        | Shops                               | A1   | 99.78  |
| 021  | the salvation army                         | Shops                               | A1   | 98.30  |
| 022  | ramsdens pawn brokers                      | Financial and Professional Services | A2   | 102.55 |
| 023  | mowden park                                | Financial and Professional Services | A2   | 98.52  |
| 024  | rspca                                      | Shops                               | A1   | 108.66 |
| 025  | vacant                                     | None                                | none | 115.19 |
| 026  | nationwide bank                            | Financial and Professional Services | A2   | 109.77 |
| 027  | oakmoon and geekcave                       | Shops                               | A1   | 91.51  |
| 029  | pegan and mcquade opticians                | Non-Residential Institutions        | D1   | 70.41  |
| 030  | hayes travel agents                        | Financial and Professional Services | A2   | 115.66 |
| 031  | h tag game shop                            | Shops                               | A1   | 103.06 |
| 032  | vapourised                                 | Shops                               | A1   | 103.66 |
| 033  | benson's shoe repairs/key cutting          | Shops                               | A1   | 84.38  |
| 034  | bond pawn brokers                          | Financial and Professional Services | A2   | 105.50 |
| 035  | ron creig estate agency                    | Shops                               | A1   | 143.30 |
| 036  | manners&harrison estate agents             | Financial and Professional Services | A2   | 120.81 |
| 037  | Virgin Money                               | Financial and Professional Services | A2   | 174.11 |
| 038  | tilley bailey irvine (solicitors&notaries) | Financial and Professional Services | A2   | 130.36 |
| 040  | barnados                                   | Shops                               | A1   | 129.45 |
| 042  | newcastle building society                 | Financial and Professional Services | A2   | 136.56 |
| 043  | tilley bailey irvine (solicitors&notaries) | Financial and Professional Services | A2   | 78.99  |
| 045  | tilley bailey irvine (solicitors&notaries) | Financial and Professional Services | A2   | 130.26 |
| 046  | thirteen group                             | Financial and Professional Services | B1a  | 361.30 |
| 052  | k2b hair salon                             | Shops                               | A1   | 44.52  |
| 053  | vacant                                     | None                                | none | 56.47  |
| 054  | vacant                                     | None                                | none | 60.69  |
| 055  | 100% nail bar                              | Shops                               | A1   | 62.70  |
| 056  | vacant                                     | None                                | none | 53.96  |
| 057  | park road barbers                          | Shops                               | A1   | 60.41  |
| 058  | centre for yoga and well being             | Non-Residential Institutions        | D1   | 60.70  |
| 059  | citizen's advice bueareu                   | Financial and Professional Services | A2   | 279.84 |
| 060  | citizen's advice bueareu                   | Financial and Professional Services | A2   | 295.13 |
| 061  | st george's church                         | Non-Residential Institutions        | D1   | 757.35 |
| 062  | gibson's furniture                         | Shops                               | A1   | 196.59 |
| 063  | anna campbell hairdressers                 | Shops                               | A1   | 185.71 |
| 064  | regent travel agents                       | Shops                               | A1   | 201.33 |
| 065  | d.m.a law                                  | Financial and Professional Services | A2   | 382.91 |
| 066  | elegant interiors                          | Shops                               | A1   | 191.56 |
| 067  | eco chic it                                | Shops                               | A1   | 157.47 |
| 068  | young ones                                 | Shops                               | A1   | 164.79 |
| 069  | sedgefield doors                           | Shops                               | A1   | 139.31 |
| 070  | millgreen memorials                        | Shops                               | A1   | 168.09 |
| 071  | the entertainment zone (cd/dvd)            | Shops                               | A1   | 160.09 |
| 072  | morell and sons butcher                    | Shops                               | A1   | 152.46 |

| 073  | new deal community safety office                         | Financial and Professional Services                                      | A2             | 151.37                   |
|------|----------------------------------------------------------|--------------------------------------------------------------------------|----------------|--------------------------|
| 074  | cafe one 77                                              | Shops                                                                    | A1             | 298.55                   |
| 075  | hartlepool crafts kids club                              | Non-Residential Institutions                                             | D1             | 87.31                    |
| 076  | marriots hair salon                                      | Non-Residential Institutions                                             | D1             | 58.93                    |
| 077  | vacant                                                   | None                                                                     | none           | 99.42                    |
| 078  | personal eyez                                            | Shops                                                                    | A1             | 97.17                    |
| 079  | salon d                                                  | Shops                                                                    | A1             | 94.69                    |
| 080  | vacant                                                   | None                                                                     | none           | 88.14                    |
| 081  | dominos pizzeria                                         | Hot Food Takeaways                                                       | A5             | 89.05                    |
| 082  | reef menswear                                            | Shops                                                                    | A1             | 129.65                   |
| 083  | talk mobile phone shop                                   | Shops                                                                    | A1             | 106.52                   |
| 084  | tasty bites                                              | Hot Food Takeaways                                                       | A5             | 102.89                   |
| 085  | park estates                                             | Financial and Professional Services                                      | A2             | 106.52                   |
| 086  | steron locksmiths                                        | Shops                                                                    | A1             | 120.69                   |
| 087  | professional nail care                                   | Shops                                                                    | A1             | 87.74                    |
| 088  | sew & sew                                                | Shops                                                                    | A1             | 91.33                    |
| 089  | ooh la la beauty salon                                   | Shops                                                                    | A1             | 58.15                    |
| 089a | zone one off licence                                     | Shops                                                                    | A1             | 37.64                    |
| 090  | t.s pet grooming                                         | Shops                                                                    | A1             | 31.12                    |
| 090a | t.s. sandwich bar                                        | Shops                                                                    | A1             | 45.13                    |
| 091  | just blinds                                              | Shops                                                                    | A1             | 68.34                    |
| 092  | smooth vapour                                            | Shops                                                                    | A1             | 157.25                   |
| 093  | vacant                                                   | None                                                                     | none           | 151.64                   |
| 094  | natwest bank                                             | Financial and Professional Services                                      | A2             | 153.11                   |
| 095  | natwest bank                                             | Financial and Professional Services                                      | A2             | 124.12                   |
| 096  | vacant                                                   | None                                                                     | none           | 327.66                   |
| 097  | barclays bank                                            | Financial and Professional Services                                      | A2             | 254.70                   |
| 098  | coffee rappor bar                                        | Restaurants and Cafes                                                    | A3             | 139.82                   |
| 099  | karen liddle dance school                                | Non-Residential Institutions                                             | D1             | 48.92                    |
| 100  | vacant                                                   | None                                                                     | A1             | 140.21                   |
| 101  | dorothy parker hairdressers                              | Shops                                                                    | A1             | 132.90                   |
| 102  | lloyds tsb bank                                          | Financial and Professional Services                                      | A2             | 209.24                   |
| 103  | vacant                                                   | None                                                                     | none           | 462.85                   |
| 103a | mary lambert                                             | Restaurants and Cafes                                                    | A3             | 271.82                   |
| 104  | hospital of God                                          | Non-Residential Institutions                                             | D1             | 127.70                   |
| 104a | attics intergrated care clinic                           | Non-Residential Institutions                                             | D1             | 48.81                    |
| 105  | vacant                                                   | None                                                                     | none           | 267.37                   |
| 106  | curios                                                   | Shops                                                                    | A1             | 40.71                    |
| 106  | the gemini centre                                        | Shops                                                                    | A1             | 15.11                    |
| 107  | curios                                                   | Shops                                                                    | A1             | 64.73                    |
| 108  | creative cafe                                            | Restaurants and Cafes                                                    | A3             | 72.58                    |
| 109  | library                                                  | Non-Residential Institutions                                             | D1             | 1389.10                  |
| 110  | yorkshire bank                                           | Financial and Professional Services                                      | A2             | 412.34                   |
| 111  | h lamb jewellers                                         | Shops                                                                    | A1             | 118.58                   |
| 112  | <i>'</i>                                                 | Assembly and Leisure                                                     | D2             | 116.20                   |
| 113  | mason amusements hsbc bank                               | Financial and Professional Services                                      | A2             | 107.61                   |
| 114  | santander                                                | Financial and Professional Services  Financial and Professional Services | A2<br>A2       | 107.61                   |
|      |                                                          | Financial and Professional Services  Financial and Professional Services | A2<br>A2       | 100.31                   |
|      | coral betting shop                                       |                                                                          |                | -                        |
| 115  | robincone actata agenta                                  | Financial and Professional Carriage                                      | I A O          | 100.07                   |
| 116  | robinsons estate agents                                  | Financial and Professional Services                                      | A2             | 120.07                   |
|      | robinsons estate agents c&j newsagents ted hart tea shop | Financial and Professional Services Shops Restaurants and Cafes          | A2<br>A1<br>A3 | 120.07<br>90.58<br>62.59 |

| 120  | teeside age uk                                     | Shops                               | A1         | 67.80     |
|------|----------------------------------------------------|-------------------------------------|------------|-----------|
| 121  | subway sandwich shop                               | Restaurants and Cafes               | A3         | 96.18     |
| 122  | marmaris barbers                                   | None                                | none       | 119.31    |
| 123  | changes bar                                        | Drinking Establishments             | A4         | 264.98    |
| 124  | pizza centrals                                     | Hot Food Takeaways                  | A5         | 116.62    |
| 125  | betfred betting shop                               | Financial and Professional Services | A2         | 109.39    |
| 126  | vito's pizzeria                                    | Hot Food Takeaways                  | A5         | 108.17    |
| 127  | vacant                                             | None                                | none       | 98.82     |
| 128  | dream tanning & beauty                             | None                                | none       | 28.68     |
| 130  | castle dene sales letting agency                   | Financial and Professional Services | A2         | 22.44     |
| 130a | castle dene sales letting agency                   | Financial and Professional Services | A2         | 15.36     |
| 131  | the vinery sandwiches and salad bar                | Shops                               | A1         | 45.82     |
| 132  | vacant                                             | None                                | none       | 34.31     |
| 133  | vacant                                             | None                                | none       | 288.34    |
| 134  | vacant                                             | None                                | none       | 153.58    |
| 135  | vacant                                             | None                                | none       | 58.98     |
| 136  | vacant                                             | None                                | none       | 92.53     |
| 137  | dixy chicken                                       | Restaurants and Cafes               | A5         | 175.73    |
| 138  | harry's fast food                                  | Restaurants and Cafes               | A3         | 255.20    |
| 139  | epilepsy outlook advice information support        | Non-Residential Institutions        | D1         | 31.12     |
| 140  | epilepsy outlook advice information support        | Non-Residential Institutions        | D1         | 31.48     |
| 141  | scarletts baby clothes                             | Shops                               | A1         | 70.62     |
| 142  | epilepsy outlook advice information support        | Non-Residential Institutions        | D1         | 123.20    |
| 143  | be crafty                                          | Shops                               | A1         | 36.06     |
| 144  | the barber shop                                    | Shops                               | A1         | 55.86     |
| 145  | the treatment room                                 | Non-Residential Institutions        | D1         | 35.00     |
| 146  | the archers cafe                                   | Restaurants and Cafes               | A3         | 15.82     |
| 147  | walker mortgages                                   | Financial and Professional Services | A3         | 123.63    |
| 148  | pharmacy                                           | Shops                               | A1         | 95.24     |
| 149  | pharmacy                                           | Shops                               | A1         | 91.64     |
| 150  | pharmacy                                           | Shops                               | A1         | 70.89     |
| 151  | One Life Hartlepool Health Centre (NHS)            | Non-Residential Institutions        | D1         | 3862.13   |
|      | , , , , , ,                                        | i                                   | A1         | +         |
| 152  | inspiration hairdressers                           | Shops Non-Residential Institutions  | D1         | 143.54    |
| 153  | hartlepool bereavement service                     |                                     |            | 142.46    |
| 154  | k2 physiocare creative&distinctive hair and beauty | Assembly and Leisure                | D2         | 226.38    |
| 155  | products                                           | Shops                               | A1         | 250.52    |
| 166  | mandy's coffee shop                                | Restaurants and Cafes               | A3         | 99.33     |
| 167  | mandy's coffee shop                                | Restaurants and Cafes               | A3         | 50.73     |
| 168  | pizza guys                                         | Hot Food Takeaways                  | A5         | 137.12    |
| 169  | pip's fishing tackle                               | Shops                               | A1         | 133.57    |
| 170  | basarro's kitchen                                  | Hot Food Takeaways                  | A5         | 135.45    |
| 171  | north east home loans                              | Financial and Professional Services | A2         | 141.25    |
| 172  | eugiene's coffe shop &family restaurant            | Restaurants and Cafes               | A3         | 411.15    |
| 173  | park tower                                         | Financial and Professional Services | A2         | 1605.15   |
| 174  | cascades convenience store                         | Shops                               | A1         | 101.11    |
| 175  | L & L kitchens bathrooms (vacant)                  | None                                |            | 101.11    |
| 176  | sandersons auction rooms                           | Shops                               | none<br>A1 | 716.32    |
| 177  | charles dickens diy                                | Shops                               | A1         | 1451.98   |
| 111  | springboard h/pool agency & design and             | Gliops                              | Al         | 1401.80   |
| 178  | print                                              | Financial and Professional Services | A2         | 332.04    |
| 179  | bright ideas                                       | Shops                               | A1         | 119.08    |
| 179  | vacant                                             | Shops                               | none       | 58.04     |
|      | 1                                                  | 1                                   | 1.0.10     | J J J J J |

| 180  | vacant                                   | None                                | none       | 65.14   |
|------|------------------------------------------|-------------------------------------|------------|---------|
| 181  | jackson's arms bar                       | Drinking Establishments             | A4         | 169.06  |
| 182  | tees valley offshore engineering collage | Non-Residential Institutions        | D1         | 1433.55 |
| 183  | cooperation welfare club                 | Drinking Establishments             | A4         | 810.09  |
|      |                                          |                                     | sui        |         |
| 184  | car wash                                 | Sui Generis                         | generis    | 744.86  |
| 185  | residential                              | Dwelling Houses                     | C3         | 64.49   |
| 186  | residential                              | Dwelling Houses                     | C3         | 62.73   |
| 187  | cafe india                               | Restaurants and Cafes               | A3         | 137.22  |
| 188  | princess helena bar                      | Drinking Establishments             | A4         | 123.71  |
| 189  | vacant                                   | None                                | none       | 894.68  |
| 190  | pendels trust independant living         | Non-Residential Institutions        | D1         | 75.92   |
| 190a | tower chambers wholesale and retail      | Shops                               | A1         | 126.10  |
| 190b | vacant (twisted lace)                    | None                                | none       | 125.79  |
| 191  | the coble fish and chips                 | Hot Food Takeaways                  | A5         | 104.40  |
| 192  | papa caffs casual dining                 | Restaurants and Cafes               | A3         | 56.30   |
| 193  | papa caffs casual dining                 | Restaurants and Cafes               | A3         | 43.10   |
| 194  | the studio recording company             | Non-Residential Institutions        | D1         | 407.05  |
| 195  | tower street barbers for ladies          | Shops                               | A1         | 136.38  |
| 196  | vacant                                   | None                                | none       | 65.11   |
| 197  | adult education hartlepool               | Financial and Professional Services | A2         | 73.86   |
| 198  | adult education hartlepool               | Financial and Professional Services | A2         | 64.51   |
| 199  | tg's hair saloon                         | Shops                               | A1         | 77.81   |
| 200  | vacant                                   | None                                | none       | 49.33   |
| 201  | vacant                                   | None                                | none       | 48.28   |
| 202  | vacant                                   | None                                | none       | 41.68   |
| 203  | o malley's                               | Restaurants and Cafes               | A3         | 137.18  |
| 204  | o malley's                               | Restaurants and Cafes               | A3         | 122.42  |
| 205  | residential                              | Dwelling Houses/Business            | C3         | 117.13  |
| 206  | college of art                           | Non-Residential Institutions        | D1         | 134.02  |
| 207  | folio gallery                            | Non-Residential Institutions        | D1         | 107.07  |
| 208  | cafe bar                                 | Restaurants and Cafes               | A3         | 102.24  |
| 209  | amazus innovative training               | Business                            | B1a        | 100.97  |
| 210  | timlin optometrists                      | Financial and Professional Services | A2         | 145.57  |
| 211  | the clarendon bar                        | Drinking Establishments             | A4         | 279.29  |
| 212  | vacant                                   | None                                | none       | 175.89  |
| 213  | cook's corner cafe                       | Restaurants and Cafes               | A3         | 41.22   |
| 214  | lifestyle express                        | Shops                               | A1         | 39.84   |
| 215  | wetherspoon                              | Drinking Establishments             | A4         | 31.32   |
| 216  | ward jackson pub                         | Drinking Establishments             | A4         | 714.79  |
| 217  | sharpers                                 | Shops                               | A1         | 130.29  |
| 218  | kingfisher computers                     | None                                | none       | 114.92  |
| 219  | vacant                                   | None                                |            | 73.40   |
| 220  | lisam systems                            | Shops                               | none<br>A1 | 91.82   |
| 221  | learning curve group recruitment         | Financial and Professional Services | A2         | 84.94   |
| 222  | vacant no.8                              | None Professional Services          | none       | 86.34   |
|      |                                          | None                                |            |         |
| 223  | vacant no. 10 residential no 12          |                                     | none<br>C3 | 90.09   |
| 224  |                                          | Dwelling Houses                     | A2         |         |
| 225  | king hope & co accountants               | Financial and Professional Services |            | 172.27  |
| 226  | vacant                                   | None                                | none       | 163.90  |
| 227  | hartlepool studios                       | Non-Residential Institutions        | D1         | 156.71  |

| 229        | evolution accountants                       | Financial and Professional Services | A2             | 70.02  |
|------------|---------------------------------------------|-------------------------------------|----------------|--------|
| 230        | evolution accountants                       | Financial and Professional Services | A2             | 67.76  |
| 231        | evolution accountants                       | Financial and Professional Services | A2             | 57.31  |
| 232        | vacant                                      | None                                | none           | 64.22  |
| 233        | vacant                                      | None                                | none           | 53.99  |
| 234        | @ the business centre                       | Financial and Professional Services | A2             | 56.05  |
| 235        | learning curve group                        | Financial and Professional Services | A2             | 105.19 |
| 236        | edward egglestone accountants               | Financial and Professional Services | A2             | 66.44  |
| 237        | edward egglestone accountants               | Financial and Professional Services | A2             | 126.65 |
| 238        | vacant                                      | None                                | none           | 95.72  |
| 239        | christabel and keats                        | Shops                               | A1             | 93.11  |
|            |                                             |                                     | sui            |        |
| 240        | idols                                       | Sui Generis                         | generis        | 99.15  |
| 241        | vacant                                      | None                                | none           | 76.09  |
| 247        | origma global services ltd                  | Financial and Professional Services | A2             | 69.73  |
| 249        | vacant                                      | None                                | none           | 81.39  |
| 250        | vacant (former the new alma hotel)          | None                                | none           | 252.80 |
| 251        | vacant                                      | None                                | none           | 81.62  |
| 252        | gourmet burgers & milk shakes               | Hot Food Takeaways                  | A5             | 82.68  |
| 253        | hartlepool service centre                   | Shops                               | A1             | 64.45  |
| 254        | whitby drug & alcohol rehabilitation centre | Non-Residential Institutions        | D1             | 175.58 |
| 254        | whitby drug & alcohol rehabilitation centre | Non-Residential Institutions        | D1             | 85.84  |
|            |                                             |                                     | sui            |        |
| 255        | Little Black Book night club                | Sui Generis                         | generis        | 171.50 |
| 256        | vacant                                      | None                                | none           | 115.82 |
| 257        | vacant                                      | None                                | none           | 86.97  |
| 258        | vacant                                      | None                                | none           | 65.73  |
| 260        | vacant                                      | None                                | none           | 82.82  |
| 004        |                                             |                                     | sui .          | 00.00  |
| 261        | Hudsons cars taxis                          | Sui Generis                         | generis        | 66.33  |
| 262        | hodgson's fresh fish                        | Shops                               | A1             | 69.89  |
| 263        | hodgson's fresh fish                        | Shops                               | A1             | 70.12  |
| 264        | hill cater hotel/the basement nightclub     | Drinking Establishments             | A4             | 393.75 |
| 265        | sports lounge                               | Drinking Establishments             | A4             | 102.92 |
| 266        | sports lounge                               | Drinking Establishments             | A4             | 105.20 |
| 267        | food bank                                   | Shops                               | A1             | 107.10 |
| 268        | tandori night take away                     | Hot Food Takeaways                  | A5             | 114.46 |
| 269        | nulco night olub                            | Sui Generis                         | sui            | 106.25 |
| 209        | pulse night club                            | Sui Generis                         | generis<br>sui | 106.25 |
| 270        | pulse night club                            | Sui Generis                         | generis        | 100.40 |
| 271        | saks hair and beauty                        | Shops                               | A1             | 112.33 |
| 272        | vacant                                      | None                                | none           | 105.44 |
| 273        | vacant                                      | None                                | none           | 101.81 |
| 274        | sambura restaurant                          | Restaurants and Cafes               | A3             | 108.40 |
| 275        | sambura restaurant                          | Restaurants and Cafes               | A3             | 100.40 |
| 277        | pizza hart                                  | Hot Food Takeaways                  | A5             | 163.03 |
| 278        | vacant                                      | None                                | none           | 118.08 |
| 278        | keith stephens well being clinic            | Non-Residential Institutions        | D1             | 136.31 |
| 279        | fast snacks                                 | Shops                               | A1             | 88.28  |
|            | <del> </del>                                | None                                |                | 315.54 |
| 280<br>281 | vacant                                      |                                     | none<br>A5     | 89.83  |
|            | mama mia                                    | Hot Food Takeaways                  |                |        |
| 282        | vacant                                      | None                                | none           | 100.06 |

| 283        | vacant                           | None                                                   | none           | 109.72           |
|------------|----------------------------------|--------------------------------------------------------|----------------|------------------|
| 284        | vacant                           | None                                                   | none           | 103.02           |
| 285        | atkinson's printers              | Shops                                                  | A1             | 118.66           |
| 286        | atkinson's printers              | Shops                                                  | A1             | 88.92            |
| 287        | crime stoppers                   | Non-Residential Institutions                           | D1             | 99.47            |
| 288        | child and adult services         | Financial and Professional Services                    | A2             | 102.93           |
| 289        | residential                      | Dwelling Houses                                        | C3             | 533.96           |
| 290        | the royal pub                    | Drinking Establishments                                | A4             | 107.41           |
| 291        | new to you                       | Shops                                                  | A1             | 110.08           |
| 292        | suba                             | Restaurants and Cafes                                  | A3             | 118.82           |
| 293        | vacant                           | None                                                   | none           | 121.56           |
| 294        | busbys cocktail bar (vacant???)  | Drinking Establishments                                | A4             | 125.47           |
| 295        | golden gate (balti house)        | Hot Food Takeaways                                     | A5             | 110.61           |
| 296        | business interior group          | Shops                                                  | A1             | 108.32           |
| 297        | vacant                           | None                                                   | none           | 214.73           |
| 298        | punjabi italian                  | Restaurants and Cafes                                  | A3             | 118.86           |
| 299        | sheara's fast food               | Hot Food Takeaways                                     | A5             | 110.45           |
| 300        | vacant (refurbished)             | None                                                   | none           | 114.32           |
| 301        | vacant (refurbished)             | None                                                   | none           | 137.93           |
| 302        | census chartered accountants     | Financial and Professional Services                    | A2             | 114.72           |
| 303        | vacant                           | None                                                   | none           | 243.93           |
| 304        | avondale flats                   | Dwelling Houses                                        | C3             | 440.97           |
| 305        | the lodge                        | Drinking Establishments                                | A4             | 113.82           |
| 306        | baan thai restaurant             | Restaurants and Cafes                                  | A3             | 105.32           |
| 307        | reflections                      | Restaurants and Cafes                                  | A3             | 113.38           |
| 308        | steward house                    | Financial and Professional Services                    | A3<br>A2       | 75.90            |
|            |                                  |                                                        | A4             | 183.23           |
| 309        | the bunker                       | Drinking Establishments Restaurants and Cafes          | A4<br>A3       |                  |
| 310<br>311 | dilshad tandoori restuarant      |                                                        | A5             | 131.97<br>118.17 |
|            | sorrento pizzeria                | Hot Food Takeaways Financial and Professional Services | A3<br>A2       | +                |
| 312<br>313 | ladbrokes/three rivers           | None Professional Services                             |                | 277.68<br>242.05 |
|            | vacant                           |                                                        | none           |                  |
| 314        | ian taylors barbers              | Shops                                                  | A1             | 183.74           |
| 315        | smith and graham solicitors      | Financial and Professional Services                    | A2             | 117.57           |
| 316        | smith and graham solicitors      | Financial and Professional Services                    | A2             | 295.06           |
| 317        | northern school of music         | Non-Residential Institutions                           | D1             | 217.90           |
| 318        | w.m fortune and sons             | Financial and Professional Services                    | A2             | 142.39           |
| 319        | pizza hut                        | Restaurants and Cafes                                  | A3             | 337.21           |
| 320        | vue                              | Assembly and Leisure                                   | D2             | 3184.79          |
| 321        | kfc                              | Restaurants and Cafes                                  | A3             | 411.82           |
| 322        | mecca bingo                      | Assembly and Leisure                                   | D2             | 2849.63          |
| 323        | mcdonalds                        | Restaurants and Cafes                                  | A3             | 516.41           |
| 324        | asda                             | Shops                                                  | A1             | 11444.34         |
| 205        | and natural filling atation      | Sui Canaria                                            | sui            | 005.40           |
| 325        | asda petrol filling station      | Sui Generis                                            | generis<br>sui | 235.12           |
| 326        | morrisons petrol filling station | Sui Generis                                            | generis        | 316.93           |
| 327        | p.a construction                 | Business                                               | B8             | 2167.79          |
| 327        | collier and wood hair products   | Shops                                                  | A1             | 1263.11          |
| 328        | football stadium                 | Assembly and Leisure                                   | D2             | 17027.00         |
| 329        | morrisons superrmarket           | Shops                                                  | A1             | 7697.65          |
| 330        | residential                      | Dwelling Houses                                        | C3             | 77.67            |
| JJU        |                                  | Š                                                      | A1             |                  |
| 331        | cook hair design                 | Shops                                                  | Λ1             | 126.26           |

|     | residential                         | Dwelling Houses                              | C3   | 84.59   |
|-----|-------------------------------------|----------------------------------------------|------|---------|
| 334 | residential                         | Dwelling Houses                              | C3   | 78.45   |
| 335 | residential                         | Dwelling Houses                              | C3   | 80.94   |
| 336 | residential                         | Dwelling Houses                              | C3   | 79.16   |
| 337 | residential                         | Dwelling Houses                              | C3   | 83.19   |
| 338 | residential                         | Dwelling Houses                              | C3   | 82.00   |
| 339 | residential                         | Dwelling Houses                              | C3   | 81.47   |
| 340 | residential                         | Dwelling Houses                              | C3   | 89.95   |
| 341 | mill house public house             | Drinking Establishments                      | A4   | 319.32  |
| 342 | mill house leisure centre           | Assembly and Leisure                         | D2   | 3091.80 |
| 343 | bowls club                          | Assembly and Leisure                         | D2   | 2565.39 |
| 344 | ken tong house                      | Restaurants and Cafes                        | A3   | 106.98  |
| 345 | stephanie's cafe/bar                | Restaurants and Cafes                        | A3   | 104.32  |
| 346 | college of art                      | Non-Residential Institutions                 | D1   | 764.99  |
| 346 | college of art                      | Non-Residential Institutions                 | D1   | 836.97  |
| 347 | vacant                              | None                                         | none | 547.59  |
| 348 | northgate house                     | Business                                     | B1a  | 863.13  |
| 349 | vacant                              | None                                         | none | 266.83  |
| 350 | cams (nhs)                          | Non-Residential Institutions                 | D1   | 232.18  |
| 351 | Gray art gallery                    | Business                                     | B1a  | 1143.78 |
| 352 | cleveland college of art and design | Non-Residential Institutions                 | D1   | 2892.28 |
| 353 | HCFE education                      | Non-Residential Institutions                 | D1   | 6793.09 |
| 354 | @ the business centre               | Financial and Professional Services          | A2   | 65.93   |
|     |                                     | Non-Residential Institutions,Restaurants and |      | 242 -2  |
|     | information centre & cafe           | Cafes                                        | D1   | 813.59  |
|     | vacant former wesley chapel         | None                                         | none | 502.21  |
|     | job centre offices                  | Business                                     | B1a  | 813.76  |
|     | vacant                              | None                                         | none | 908.65  |
|     | social club                         | Assembly and Leisure                         | D2   | 527.91  |
|     | vacant former registry office       | None                                         | none | 232.33  |
|     | town hall                           | Assembly and Leisure                         | D2   | 954.80  |
|     | town hall                           | Assembly and Leisure                         | D2   | 253.18  |
|     | police station                      | Non-Residential Institutions                 | D1   | 1166.26 |
|     | grand hotel                         | Hotels                                       | C1   | 1057.45 |
|     | civic centre & courts               | Business, Non-Residential Institutions       | B1a  | 5240.54 |
| 366 | gainford house                      | None                                         | none | 399.63  |