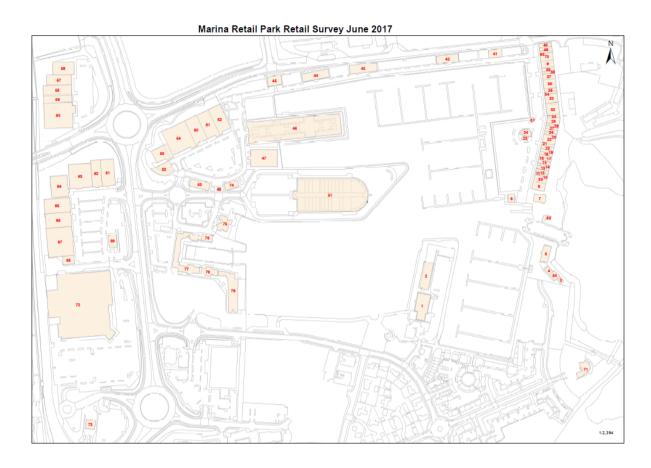

# 2. The Edge of Town Centres

| ld | name                                    | UseClass    | UseClass1                    | Area_m2 |
|----|-----------------------------------------|-------------|------------------------------|---------|
| 0  | garage                                  | Sui Generis | Sui Generis                  | 85.9    |
| 4  | headway car sales/car wash              | Sui Generis | Sui Generis                  | 522.1   |
| 5  | college (under construction)            | D1          | Non-Residential Institutions | 19864.9 |
| 6  | former market hotel (vacant)            | None        | None                         | 337.8   |
| 7  | vacant                                  | None        | Storage or Distribution      | 1864.4  |
| 9  | granite workshop factory                | B2          | General Industry             | 776.3   |
| 11 | hand print art studio                   | B1b         | Business                     | 268.2   |
| 12 | dave hudson's taxis                     | Sui Generis | Sui Generis                  | 312.3   |
| 13 | garage/car wash                         | Sui Generis | Sui Generis                  | 525.1   |
| 14 | the reproduction fire places, furniture | B8          | Business                     | 149.9   |
| 15 | the reproduction fire places, furniture | B8          | Business                     | 379.5   |
| 16 | the reproduction fire places, furniture | B8          | Business                     | 753.4   |
| 17 | vacant                                  | None        | None                         | 118.8   |
| 18 | vacant                                  | None        | None                         | 108.6   |
| 19 | vacant                                  | None        | None                         | 105.6   |
| 20 | tanks garage servicing & repairs        | Sui Generis | Sui Generis                  | 112.2   |
| 21 | tanks garage servicing & repairs        | Sui Generis | Sui Generis                  | 104.4   |
| 22 | vacant                                  | B1b         | Business                     | 110.5   |
| 23 | adams w&c                               | B1b         | Business                     | 110.5   |
| 24 | adams windows and conservatories        | B1b         | Business                     | 112.5   |
| 25 | ur fit                                  | B1b         | Business                     | 121.9   |
| 26 | ur fit                                  | A1          | Shops                        | 92.6    |
| 27 | gibson's valeting centre                | Sui Generis | Sui Generis                  | 245.3   |

| 28   | drug centre hartlepool action recovery | D1          | Non-Residential Institutions | 1505.2 |
|------|----------------------------------------|-------------|------------------------------|--------|
| 29   | bt warehouse/offices                   | B8          | Storage or Distribution      | 4328.5 |
| 30   | fire station                           | Sui Generis | Sui Generis                  | 3036.2 |
| 31   | post office                            | Sui Generis | Sui Generis                  | 2615.6 |
| 34   | brewery tap pub                        | A4          | Drinking Establishments      | 231.9  |
| 35   | lion brewery office                    | B1          | Business                     | 256.6  |
| 36   | black smiths arms pub                  | A4          | Drinking Establishments      | 371.4  |
| 37   | lions brewery                          | B2          | General Industrial           | 362.2  |
| 38   | lions brewery                          | B2          | General Industrial           | 312.7  |
| 39   | lions brewery                          | B2          | General Industrial           | 102.6  |
| 40   | the causeway pub                       | A4          | Drinking Establishments      | 193.3  |
| 41   | family support                         | D1          | Non-Residential Institutions | 143.2  |
| 42   | stranton garage                        | Sui Generis | Sui Generis                  | 234.6  |
| 43   | steve bell auto repairs                | Sui Generis | Sui Generis                  | 592.5  |
| 44   | lions brewery                          | B2          | General Industrial           | 594.3  |
| 45   | lions brewery                          | B2          | General Industrial           | 474.1  |
| 46   | lions brewery                          | B2          | General Industrial           | 1392.2 |
| 40   | stratmore house cooperative funeral    | DZ          | General industrial           | 1392.2 |
| 47   | care                                   | A1          | Shops                        | 518.9  |
| 48   | harbour charity shop                   | A1          | Shops                        | 87.8   |
| 49   | york road tires and exhausts garage    | Sui Generis | Sui Generis                  | 123.9  |
| 50   | york road tires and exhausts garage    | Sui Generis | Sui Generis                  | 236.0  |
| 51   | tobrass crafft furnishings             | A1          | Shops                        | 581.0  |
| 53   | shottons                               | A1          | Shops                        | 1060.4 |
| 54   | shottons                               | A1          | Shops                        | 642.3  |
| 55   | the carpet studio                      | A1          | Shops                        | 82.7   |
| 56   | vacant                                 | None        | Shops                        | 73.2   |
| 57   | art for eternity tattoos               | Sui Generis | Sui Generis                  | 65.7   |
| 58   | hart gables charity shop               | A1          | Shops                        | 75.1   |
| 59   | residential                            | C3          | Dwelling Houses              | 73.5   |
| 60   | solitaire hair dressers                | A1          | Shops                        | 72.1   |
| 61   | mkr furnishings                        | A1          | Shops                        | 80.5   |
| 62   | barber shop                            | A1          | Shops                        | 88.9   |
| 63   | wet rock and ride                      | A1          | Shops                        | 67.6   |
| 64   | arden hair dressing                    | A1          | Shops                        | 91.5   |
| 65   | baby bereavement support group         | D1          | Non-Residential Institutions | 95.2   |
| 66   | dot's place                            | A3          | Restaurants and Cafes        | 62.5   |
| 00   | dot's place                            |             | Financial and Professional   | 02.5   |
| 67   | sure plan insurance                    | A2          | Services                     | 145.2  |
| 68   | protein                                | A1          | None                         | 83.9   |
| 69   | residential                            | C3          | Dwelling Houses              | 73.8   |
| - 00 | Todaditual                             |             | Financial and Professional   | 7 0.0  |
| 70   | the property supermarket.com           | A2          | Services                     | 82.6   |
| 71   | les paynes wallpaper shop              | A1          | Shops                        | 189.2  |
| 74   | residential                            | C3          | Dwelling Houses              | 43.9   |
| 75   | vacant (catridge world)                | None        | None                         | 104.8  |
| 76   | premier                                | A1          | Shops                        | 100.1  |
| 77   | brabiner carpets                       | A1          | Shops                        | 90.8   |
| 78   | brabiner carpets                       | A1          | Shops                        | 96.2   |
| 79   | silver star                            | A5          | Hot Food Takeaways           | 93.3   |
| 80   | cortessa curtains                      | A1          | Shops                        | 109.1  |
| 81   | cortessa curtains                      | A1          | Shops                        | 95.5   |
| 82   | vacant                                 | None        | None                         | 92.4   |