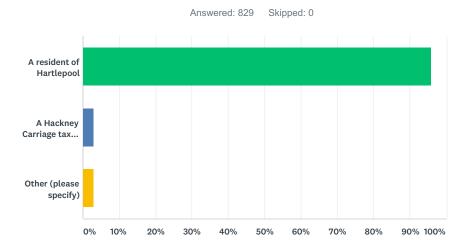

## Q2 Are you...

| ANSWER CHOICES                 | RESPONSES |     |
|--------------------------------|-----------|-----|
| A resident of Hartlepool       | 95.78%    | 794 |
| A Hackney Carriage taxi driver | 2.90%     | 24  |
| Other (please specify)         | 3.02%     | 25  |
| Total Respondents: 829         |           |     |