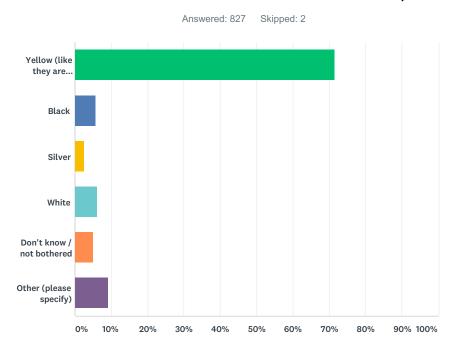

## Q1 What colour should new taxis be in Hartlepool?

| ANSWER CHOICES                   | RESPONSES  |
|----------------------------------|------------|
| Yellow (like they are currently) | 71.46% 591 |
| Black                            | 5.68% 47   |
| Silver                           | 2.54% 21   |
| White                            | 6.05% 50   |
| Don't know / not bothered        | 5.08% 42   |
| Other (please specify)           | 9.19% 76   |
| TOTAL                            | 827        |