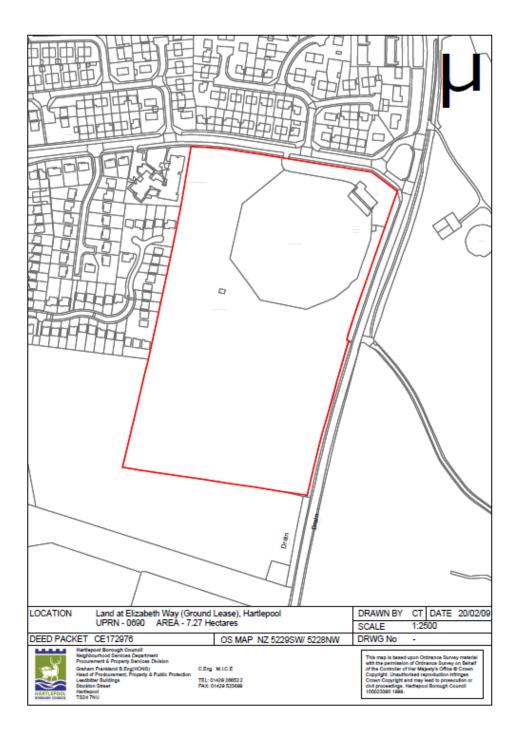

## **OFFICER DECISION RECORD**

| Department:                                        | Regeneration & Neighbourhoods Directorate                                                                                                                                                                                                                                                                                                                                                                                                               |  |
|----------------------------------------------------|---------------------------------------------------------------------------------------------------------------------------------------------------------------------------------------------------------------------------------------------------------------------------------------------------------------------------------------------------------------------------------------------------------------------------------------------------------|--|
| Division:                                          | Strategic Asset Management Section                                                                                                                                                                                                                                                                                                                                                                                                                      |  |
| Date of Decision /<br>Issue of Licence:            | 5 <sup>th</sup> June 2020                                                                                                                                                                                                                                                                                                                                                                                                                               |  |
| Officer Making<br>Decision:                        | Tim Wynn (Strategic Asset Manager)                                                                                                                                                                                                                                                                                                                                                                                                                      |  |
| Subject / Description<br>& Reason for<br>Decision: | Property – Seaton Carew Sports Club Elizabeth Way Seaton Carew – shown verged red on the plan below.                                                                                                                                                                                                                                                                                                                                                    |  |
|                                                    | Seaton Carew Sports Club comprises 17.95 acres (7.25 ha) of<br>land laid out as grassed sports pitches together with buildings<br>providing a clubhouse, changing rooms and score room<br>extending to 640 square metres net internal area and a car<br>park. It is located adjoining private housing estates and Tees<br>Road in Seaton Carew.                                                                                                         |  |
|                                                    | The property is let to the Trustees of Seaton Carew Sports and Social Club on a 42 year lease from 1 <sup>st</sup> March 2010. The tenant is responsible for all repairs and insurance.                                                                                                                                                                                                                                                                 |  |
|                                                    | The Trustees have established a Charitable Incorporated<br>Organisation and the Council has agreed to grant consent to<br>assign the lease to the new organisation                                                                                                                                                                                                                                                                                      |  |
|                                                    | The club is planning to extend and improve the built facilities at<br>the property and to strengthen its role in Seaton Carew as both<br>a sporting and general community activity centre. They have<br>lodged a planning application for a significant extension and<br>refurbishment of the building and are planning to take forward<br>this and related projects over the next 5 years or so.                                                       |  |
|                                                    | Given these ambitions the club requested an extension of the<br>lease and terms have now been agreed for an Option for<br>Lease on the terms set out in the <b>CONFIDENTIAL ANNEX</b> .<br><b>This item contains exempt information under Schedule</b><br><b>12A Local Government Act 1972 (as amended by the Local<br/>Government (Access to Information) (Variation) Order</b><br><b>2006) namely, (para 3) information relating to the financial</b> |  |