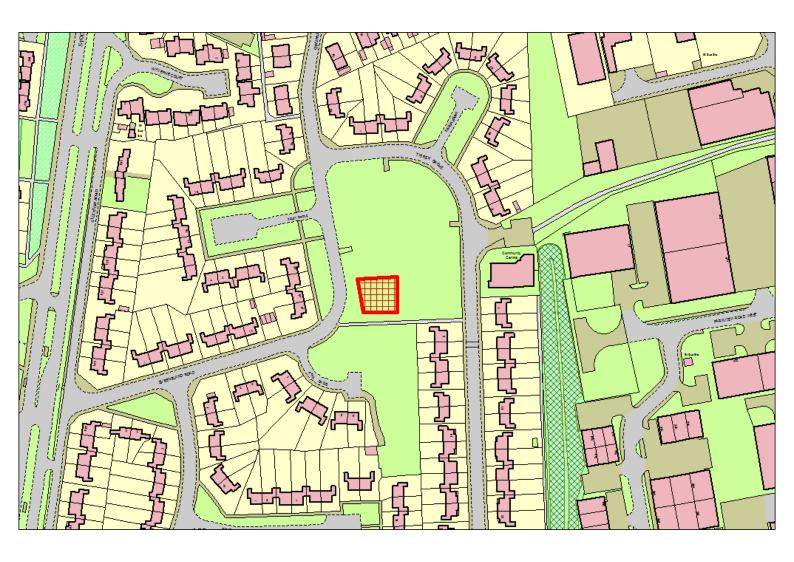

#### **Schedule 6: Dogs Exclusion Order**

This Schedule applies to the following places listed and shown in red on the maps in Part C:

### C30: All Play Grounds at Jutland Road