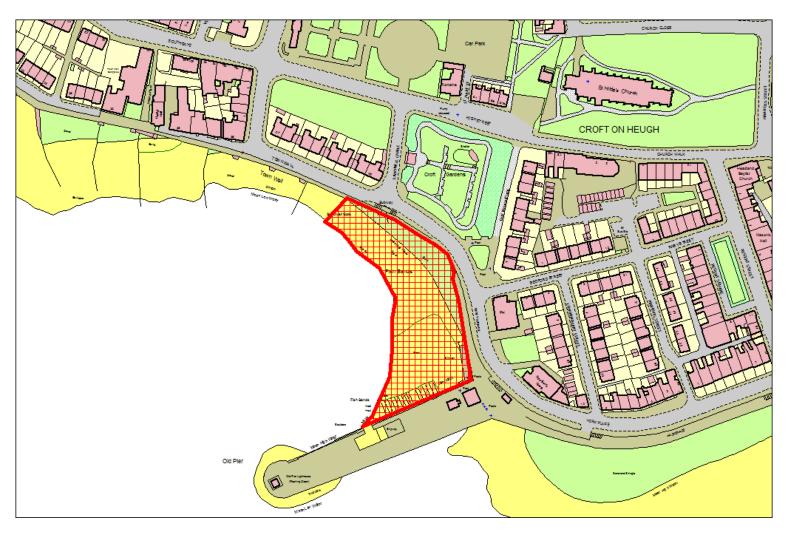

e the locations within the Borough of Hartlepool which are subject to Public Space Protection Orders (PSPOs) regarding dog control.

The legal Notice and Schedule for these PSPOs can be seen on the Council website at Hartlepool.gov.uk/dogs

Copyright: all maps reproduced from Ordnance Survey maps and may not be copied or reproduced without permission.



Photo by Leonides Ruvalcabar on Unsplash

#### **Schedule 6: Dogs Exclusion Order**

This Schedule applies to the following places listed and shown in red on the maps in Part C:

C1: Seaton Beach

Seasonal 1st May—30th Sept inclusive





#### **Schedule 6: Dogs Exclusion Order**

This Schedule applies to the following places listed and shown in red on the maps in Part C:

### C2: Headland Fish Sands

Seasonal 1st May—30th Sept inclusive





#### **Schedule 6: Dogs Exclusion Order**

This Schedule applies to the following places listed and shown in red on the maps in Part C:

# C3: Headland Block Sands, Lower Promenade and Paddling Pool

Seasonal 1st May—30th Sept inclusive





#### **Schedule 6: Dogs Exclusion Order**

This Schedule applies to the following places listed and shown in red on the maps in Part C:

### C4: Burbank Community Garden





#### **Schedule 6: Dogs Exclusion Order**

This Schedule applies to the following places listed and shown in red on the maps in Part C:

### **C5: Seaton Waterpark**





#### **Schedule 6: Dogs Exclusion Order**

This Schedule applies to the following places listed and shown in red on the maps in Part C:

### C6: Mill House Skate Park and Multi-Use Games Area





#### **Sche