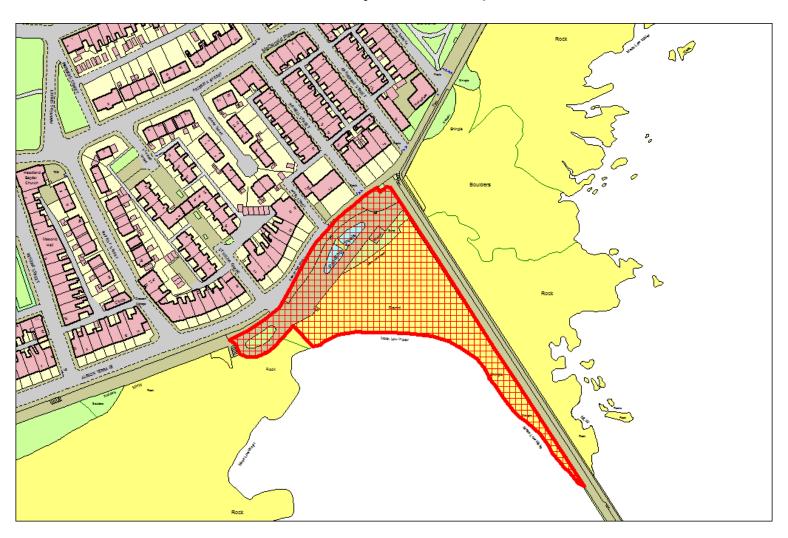

#### **Schedule 6: Dogs Exclusion Order**

This Schedule applies to the following places listed and shown in red on the maps in Part C:

C1: Seaton Beach

Seasonal 1st May—30th Sept inclusive