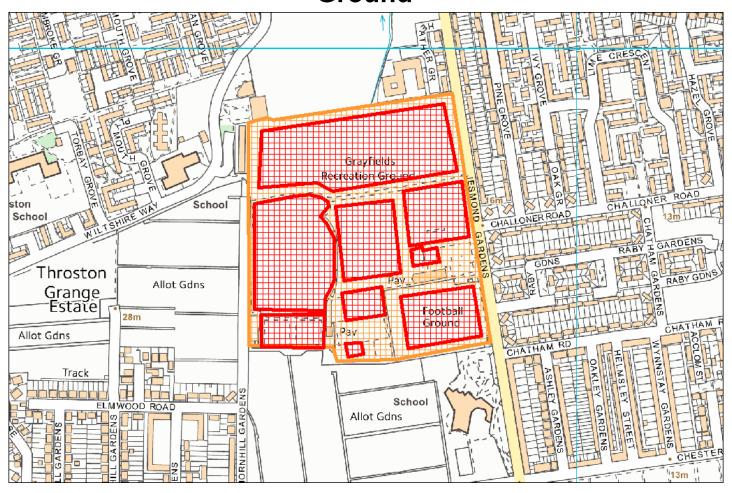

### C10: All Sports Pitches, Bowling Greens and Multi-Use Games Areas at Grayfields Recreation Ground

#### **Schedule 6: Dogs Exclusion Order**

This Schedule applies to the following places listed and shown in red on the maps in Part C:

C26: All Play Grounds at Grayfields Recreation Ground