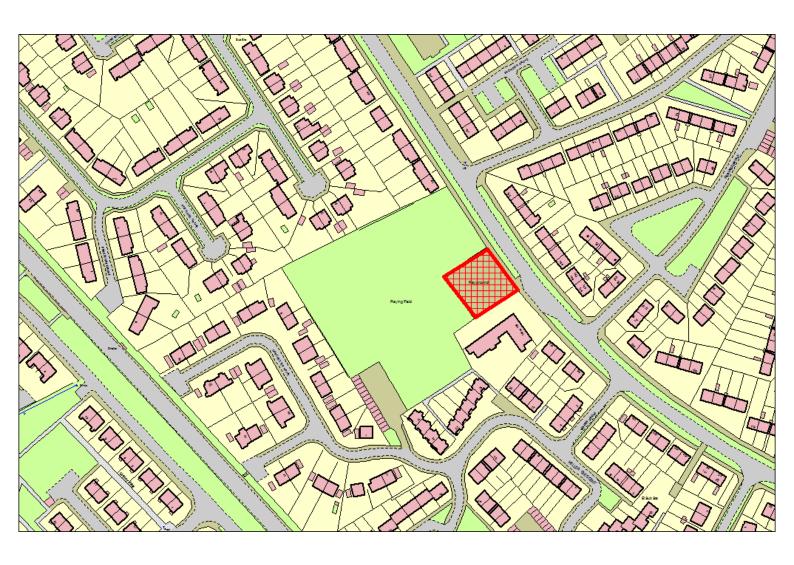

#### **Schedule 6: Dogs Exclusion Order**

This Schedule applies to the following places listed and shown in red on the maps in Part C:

### C31: All Play Grounds at Greatham Village