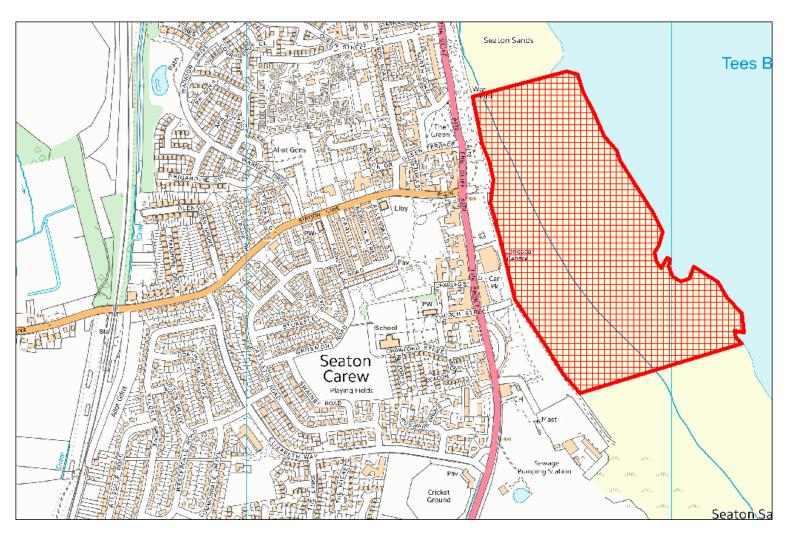

#### **Schedule 6: Dogs Exclusion Order**

This Schedule applies to the following places listed and shown in red on the maps in Part C:

C1: Seaton Beach

Seasonal 1st May—30th Sept inclusive