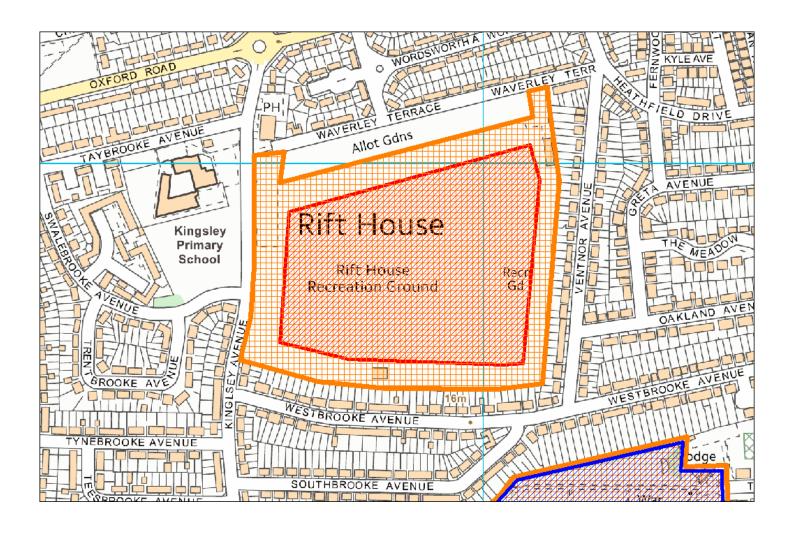

# C9: All Sports Pitches, Bowling Greens and Multi-Use Games Areas at Rift House Recreation Ground

#### **Schedule 6: Dogs Exclusion Order**

This Schedule applies to the following places listed and painted within the area shown in red on the maps in Part C: