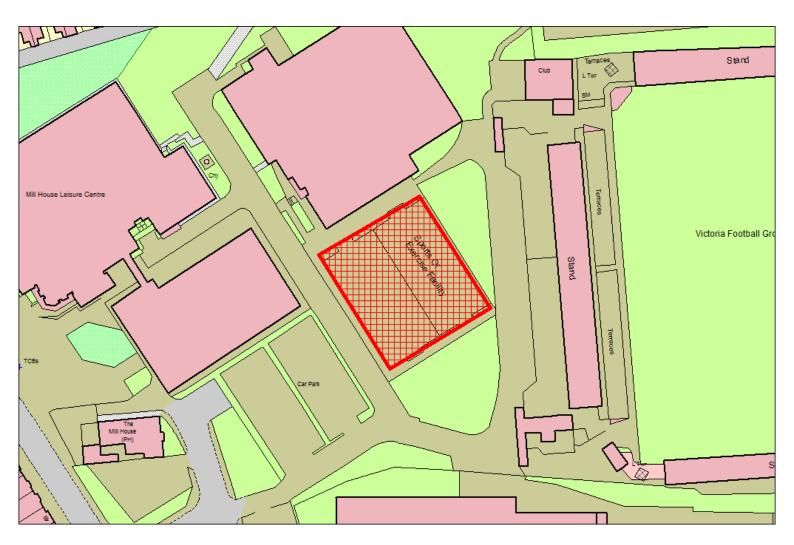

#### **Schedule 6: Dogs Exclusion Order**

This Schedule applies to the following places listed and shown in red on the maps in Part C:

### C6: Mill House Skate Park and Multi-Use Games Area