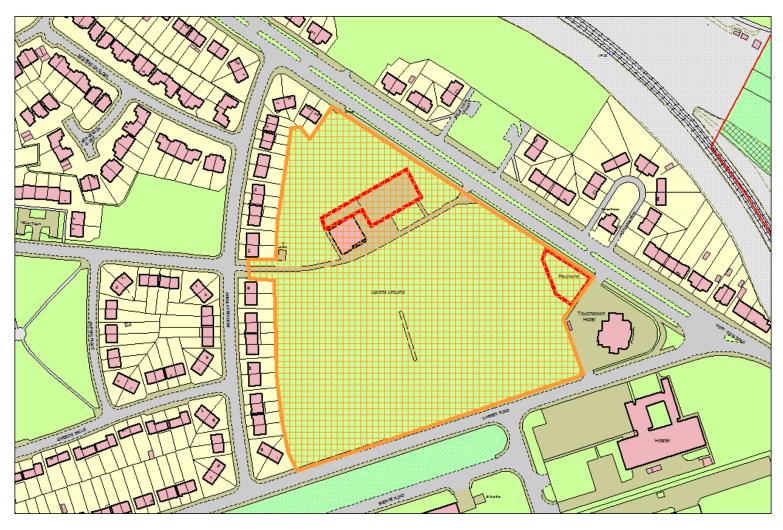

# C9: All Sports Pitches, Bowling Greens and Multi-Use Games Areas at Rift House Recreation Ground