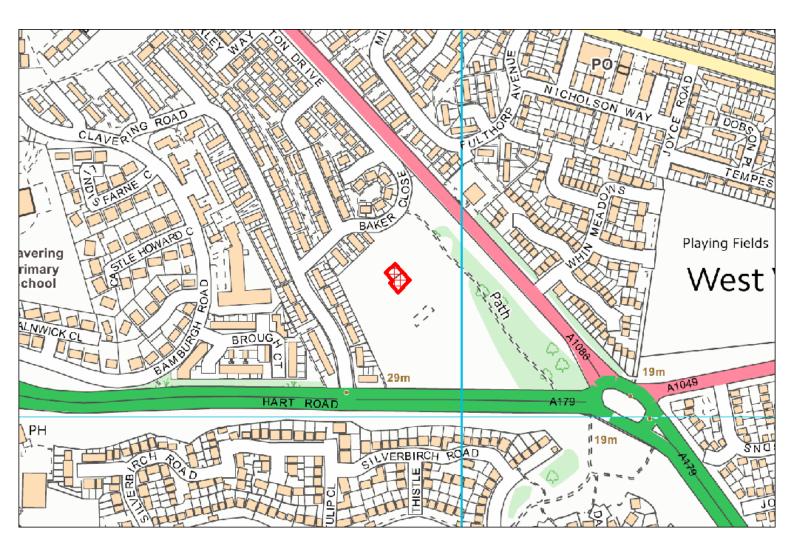

s in Part C:

### C15: All Sports Pitches, Bowling Greens and Multi-Use Games Areas at Ward Jackson Park





#### **Schedule 6: Dogs Exclusion Order**

This Schedule applies to the following places listed and painted within the area shown in red on the maps in Part C:

### C16: All Sports Pitches, Bowling Greens and Multi-Use Games Areas at Burn Valley Gardens





#### **Schedule 6: Dogs Exclusion Order**

This Schedule applies to the following places listed and painted within the area shown in red on the maps in Part C:

### C17: All Sports Pitches, Bowling Greens and Multi-Use Games Areas at Rossmere Park





#### **Schedule 6: Dogs Exclusion Order**

This Schedule applies to the following places listed and shown in red on the maps in Part C:

C19: All Play Grounds at Clavering Park





#### **Schedule 6: Dogs Exclusion Order**

This Schedule applies to the following places listed and shown in red on the maps in Part C:

### C20: All Play Grounds at Ward Jackson Park





#### **Schedule 6: Dogs Exclusion Order**

This Schedule applies to the following places listed and shown in red on the maps in Part C:

### **C21: All Play Grounds at Rossmere Park**





#### **Schedule 6: Dogs Exclusion Order**

This Schedule applies to the following places listed and shown in red on the maps in Part C:

### C22: All Play Grounds at Burn Valley Gardens





#### **Schedule 6: Dogs Exclusion Order**

This Schedule applies to the following places listed and shown in red on the maps in Part C:

### C23: All Play Grounds at Summerhill





#### **Location Key**

- A Rope and Boulder P