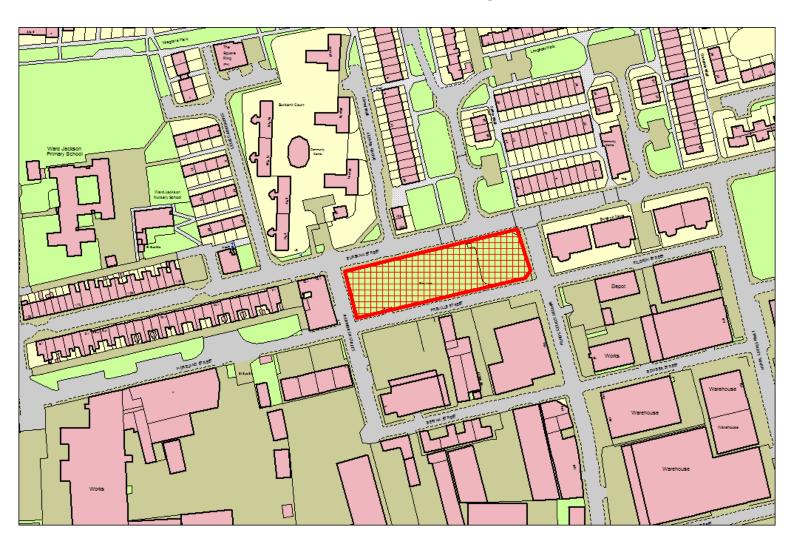

Dogs Exclusion Order**

This Schedule applies to the following places listed and shown in red on the maps in Part C:

C1: Seaton Beach

Seasonal 1st May—30th Sept inclusive





#### **Schedule 6: Dogs Exclusion Order**

This Schedule applies to the following places listed and shown in red on the maps in Part C:

### C2: Headland Fish Sands

Seasonal 1st May—30th Sept inclusive





#### **Schedule 6: Dogs Exclusion Order**

This Schedule applies to the following places listed and shown in red on the maps in Part C:

# C3: Headland Block Sands, Lower Promenade and Paddling Pool

Seasonal 1st May—30th Sept inclusive





#### **Schedule 6: Dogs Exclusion Order**

This Schedule applies to the following places listed and shown in red on the maps in Part C:

### C4: Burbank Community Garden





#### **Schedule 6: Dogs Exclusion Order**

This Schedule applies to the following places listed and shown in red on the maps in Part C:

### **C5: Seaton Waterpark**





#### **Schedule 6: Dogs Exclusion Order**

This Schedule applies to the following places listed and shown in red on the maps in Part C:

### C6: Mill House Skate Park and Multi-Use Games Area





#### **Schedule 6: Dogs Exclusion Order**

This Schedule applies to the following places listed and shown in red on the maps in Part C:

### C7: Summerhill Visitor Centre Field Study Area





#### **Location Key**

- A Rope and Boulder Park
- B BMX Track
- C High Level Ropes Course
- D Play Area
- E Play Area
- F Field Study Area

#### **Schedule 6: Dogs Exclusion Order**

This Schedule applies to the following places liste