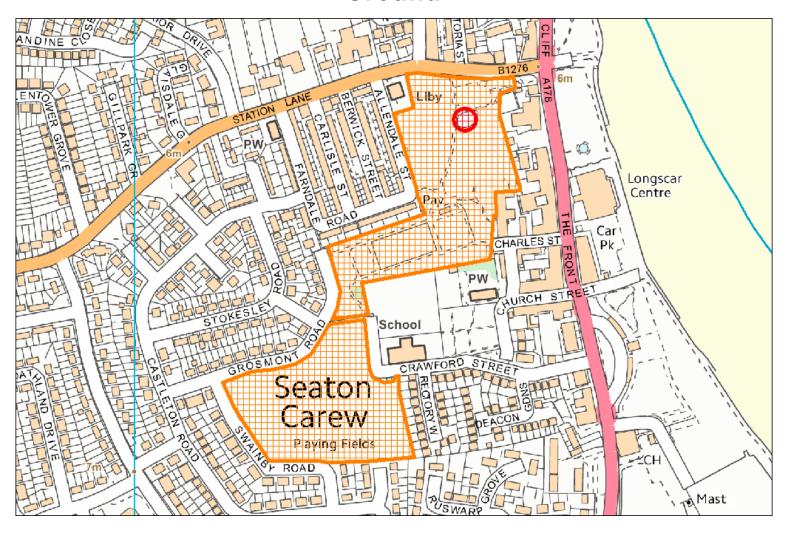

### C11: All Sports Pitches, Bowling Greens and Multi-Use Games Areas at Seaton Park and Recreation Ground

# C27: All Play Grounds at Seaton Park and Recreation Ground