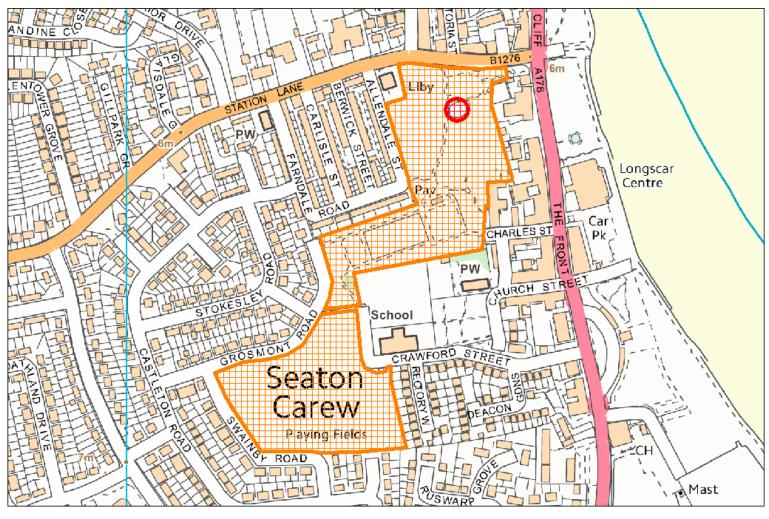

### C11: All Sports Pitches, Bowling Greens and Multi-Use Games Areas at Seaton Park and Recreation Ground

#### **Schedule 6: Dogs Exclusion Order**

This Schedule applies to the following places listed and painted within the area shown in red on the maps in Part C: