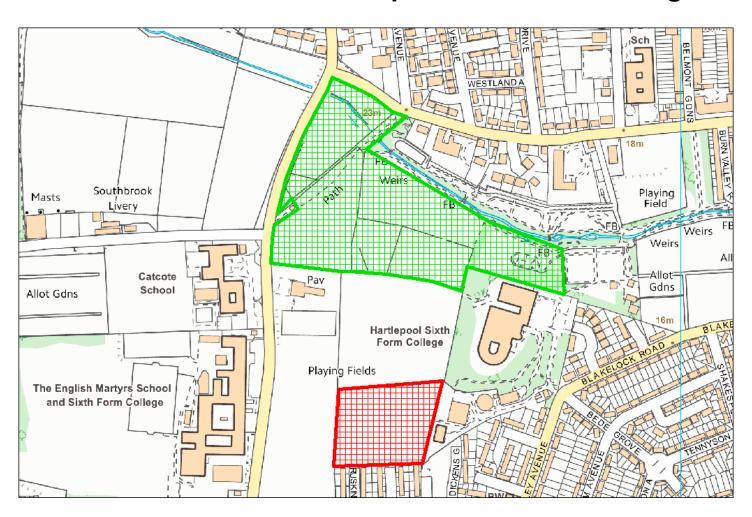

### C13: All Sports Pitches, Bowling Greens and Multi-Use Games Areas at Hartlepool Sixth Form College