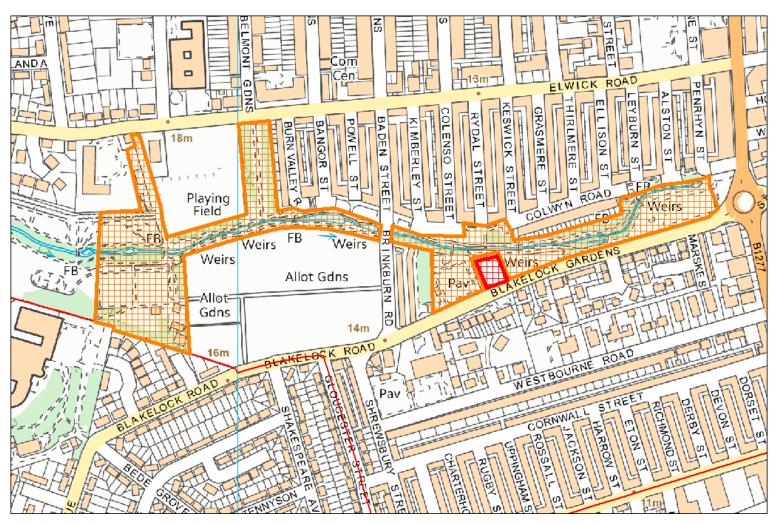

### C16: All Sports Pitches, Bowling Greens and Multi-Use Games Areas at Burn Valley Gardens

#### **Schedule 6: Dogs Exclusion Order**

This Schedule applies to the following places listed and painted within the area shown in red on the maps in Part C: