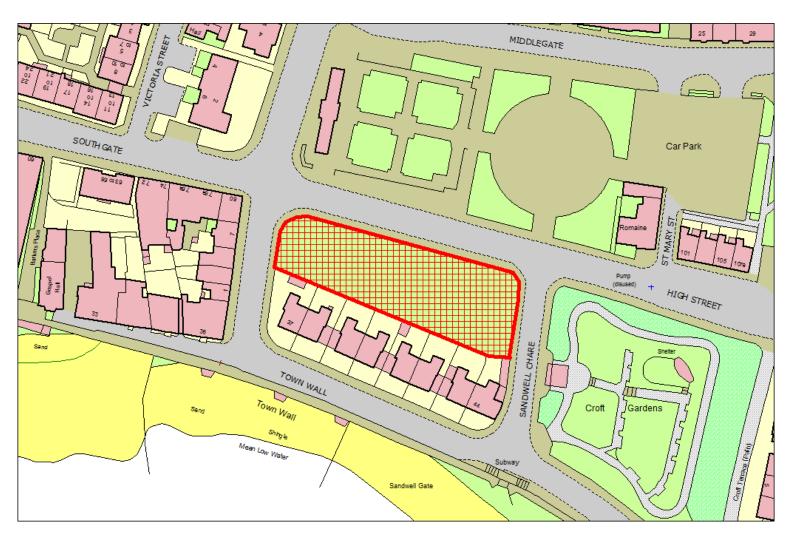

### C4: Burbank Community Garden

#### **Schedule 6: Dogs Exclusion Order**

This Schedule applies to the following places listed and shown in red on the maps in Part C: