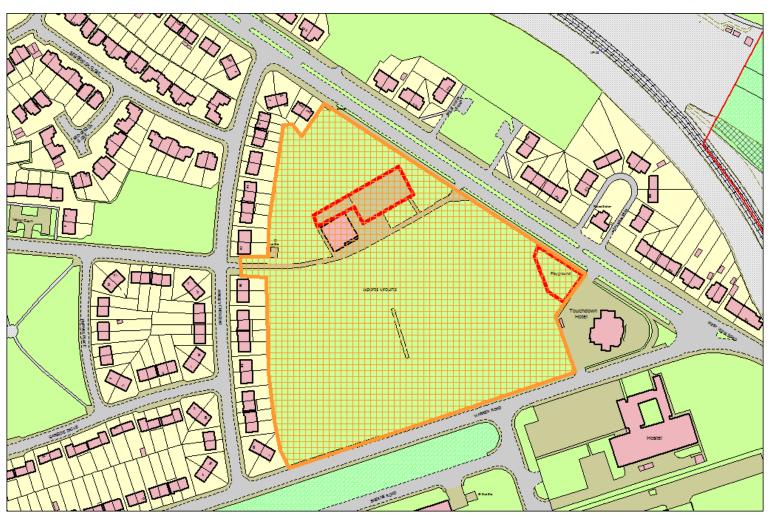

### C13: All Sports Pitches, Bowling Greens and Multi-Use Games Areas at Hartlepool Sixth Form College