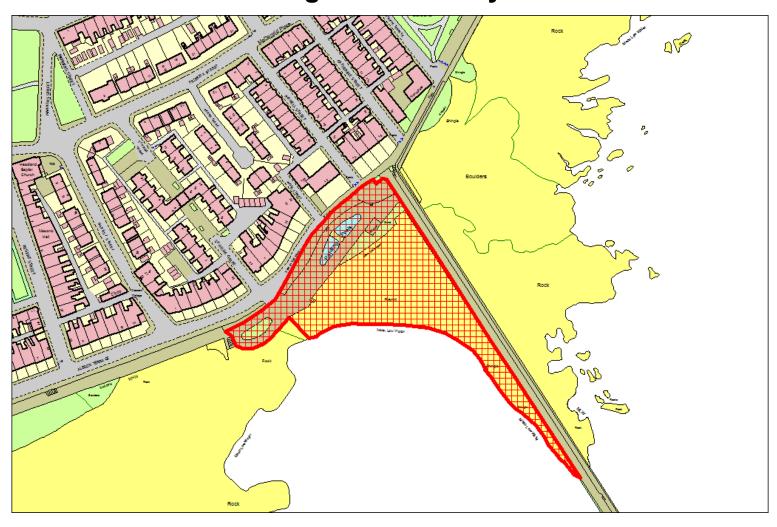

#### **Schedule 6: Dogs Exclusion Order**

This Schedule applies to the following places listed and shown in red on the maps in Part C:

C1: Seaton Beach

Seasonal 1st May—30th Sept inclusive