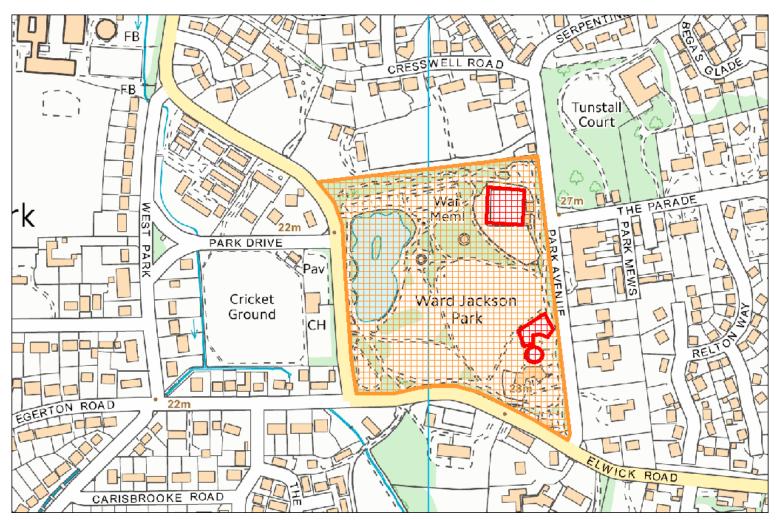

### C15: All Sports Pitches, Bowling Greens and Multi-Use Games Areas at Ward Jackson Park

#### **Schedule 6: Dogs Exclusion Order**

This Schedule applies to the following places listed and painted within the area shown in red on the maps in Part C: