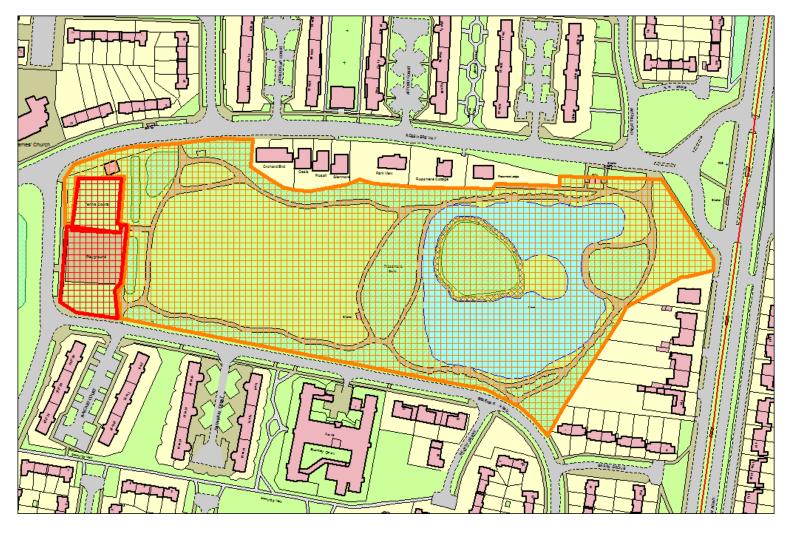

### **C5: Seaton Waterpark**

#### **Schedule 6: Dogs Exclusion Order**

This Schedule applies to the following places listed and shown in red on the maps in Part C: