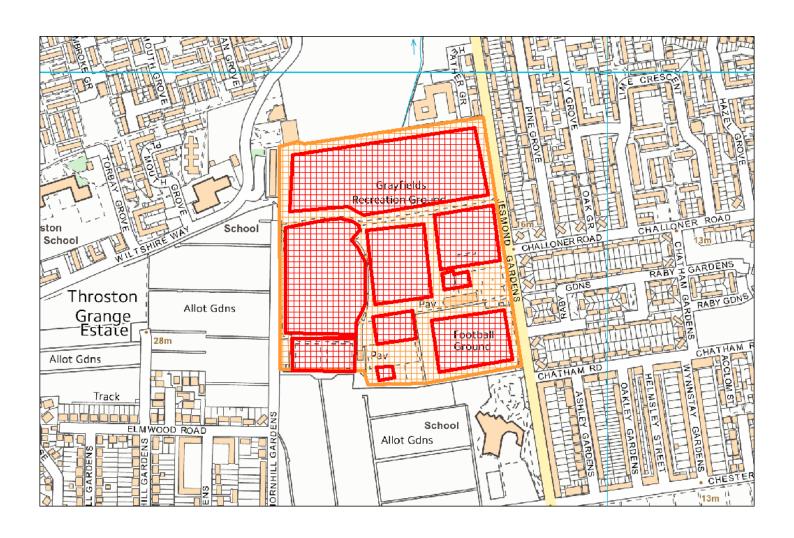

### C10: All Sports Pitches, Bowling Greens and Multi-Use Games Areas at Grayfields Recreation Ground

#### **Schedule 6: Dogs Exclusion Order**

This Schedule applies to the following places listed and painted within the area shown in red on the maps in Part C: