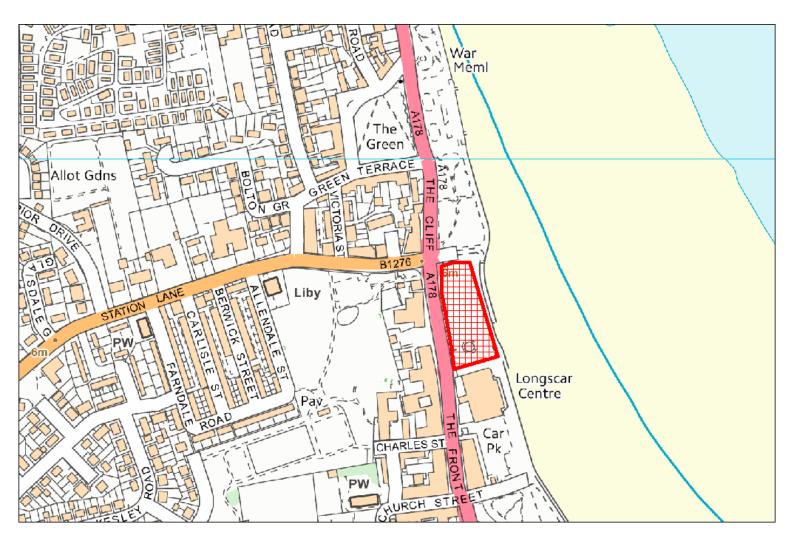

#### **Schedule 6: Dogs Exclusion Order**

This Schedule applies to the following places listed and shown in red on the maps in Part C:

# C3: Headland Block Sands, Lower Promenade and Paddling Pool

Seasonal 1st May—30th Sept inclusive