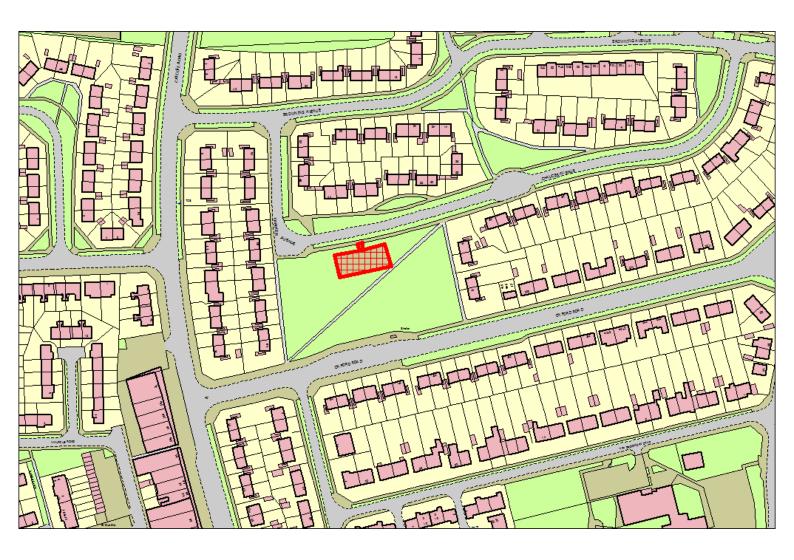

#### **Schedule 6: Dogs Exclusion Order**

This Schedule applies to the following places listed and shown in red on the maps in Part C:

### C30: All Play Grounds at Jutland Road