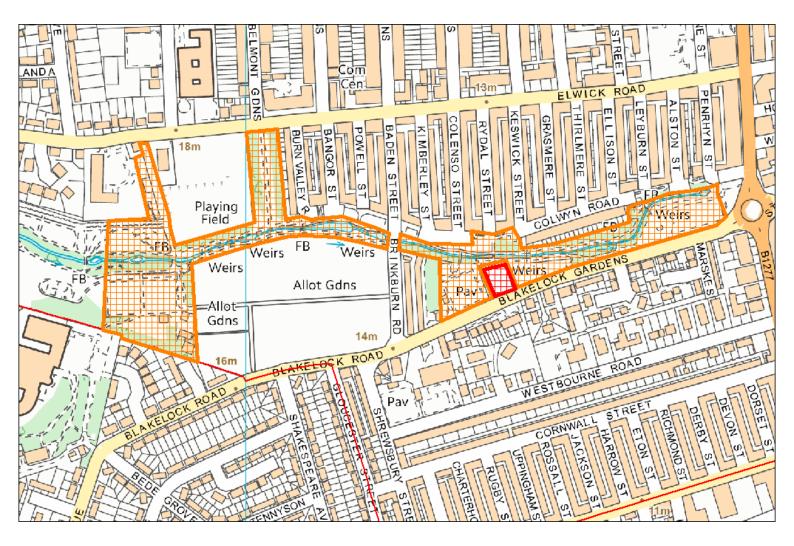

### C16: All Sports Pitches, Bowling Greens and Multi-Use Games Areas at Burn Valley Gardens

#### **Schedule 6: Dogs Exclusion Order**

This Schedule applies to the following places listed and painted within the area shown in red on the maps in Part C: