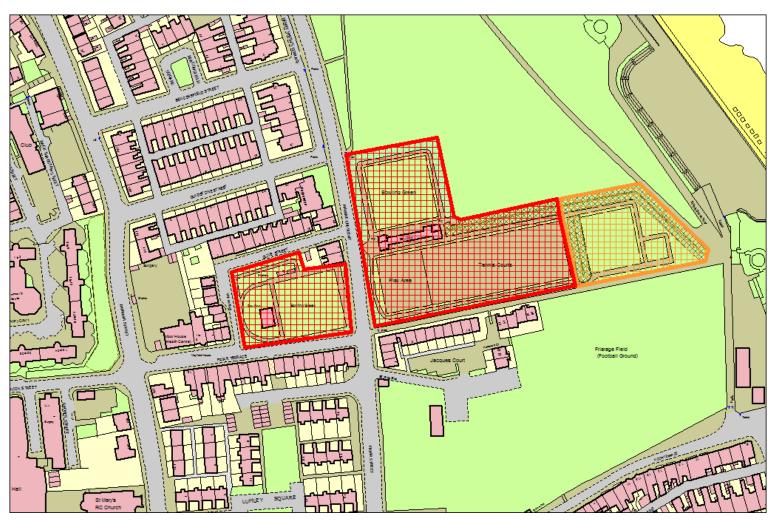

# C9: All Sports Pitches, Bowling Greens and Multi-Use Games Areas at Rift House Recreation Ground

#### **Schedule 6: Dogs Exclusion Order**

This Schedule applies to the following places listed and painted within the area shown in red on the maps in Part C: