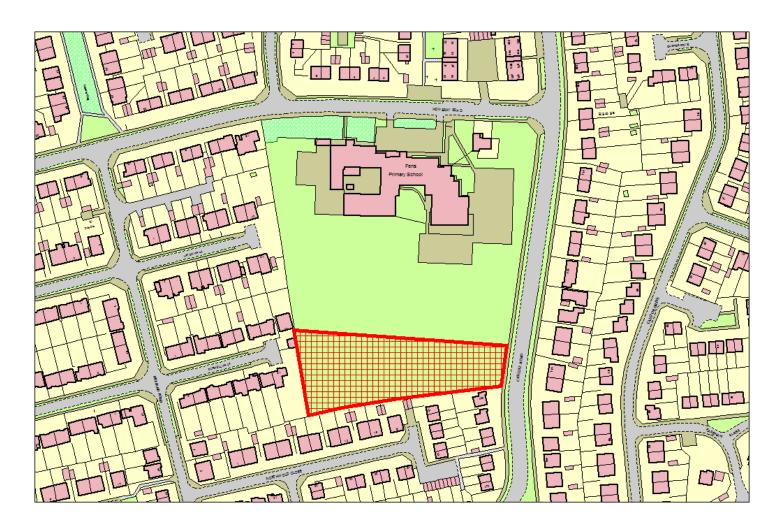

#### **Schedule 6: Dogs Exclusion Order**

This Schedule applies to the following places listed and shown in red on the maps in Part C:

C32: Fens Field