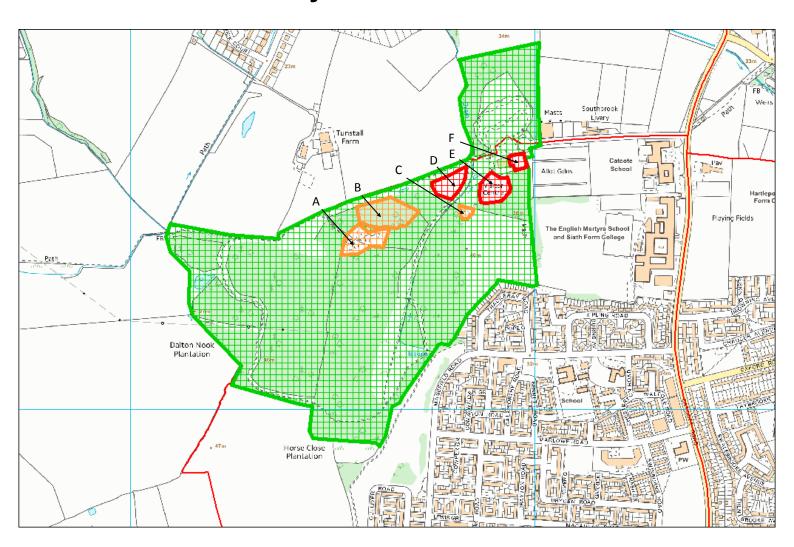

### C7: Summerhill Visitor Centre Field Study Area

#### **Location Key**

- A Rope and Boulder Park
- B BMX Track
- C High Level Ropes Course
- D Play Area
- E Play Area
- F Field Study Area