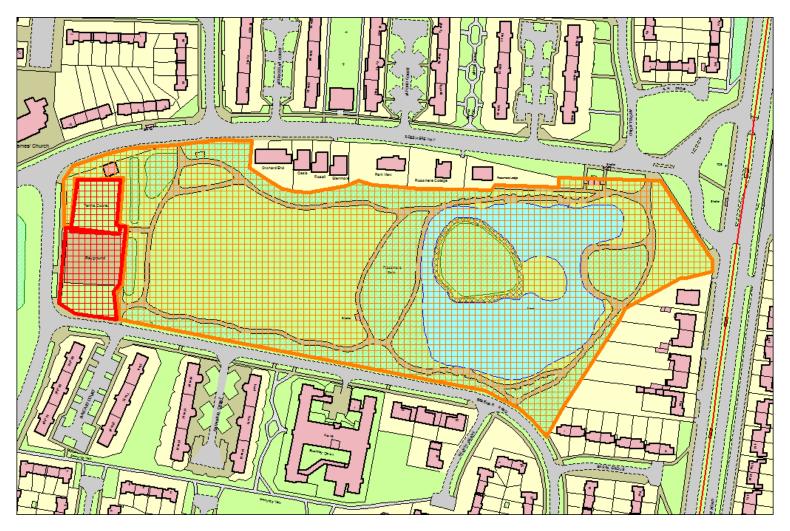

### C10: All Sports Pitches, Bowling Greens and Multi-Use Games Areas at Grayfields Recreation Ground

#### **Schedule 6: Dogs Exclusion Order**

This Schedule applies to the following places listed and painted within the area shown in red on the maps in Part C: