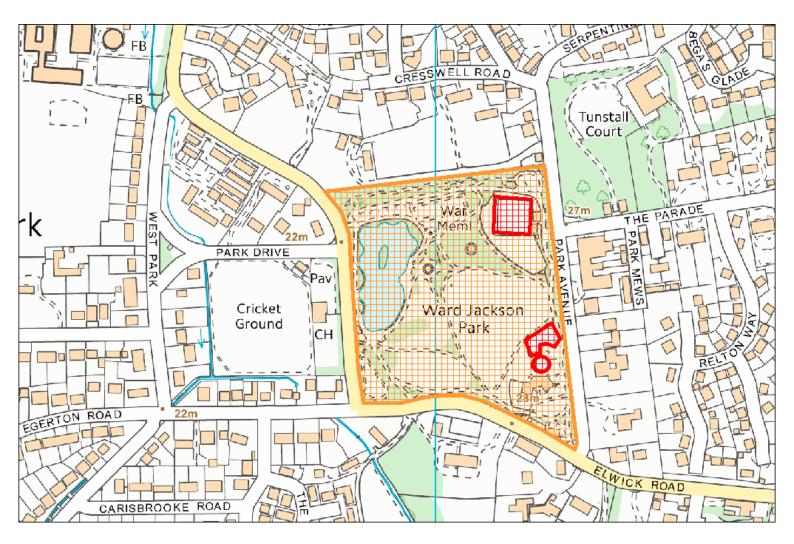

### C15: All Sports Pitches, Bowling Greens and Multi-Use Games Areas at Ward Jackson Park