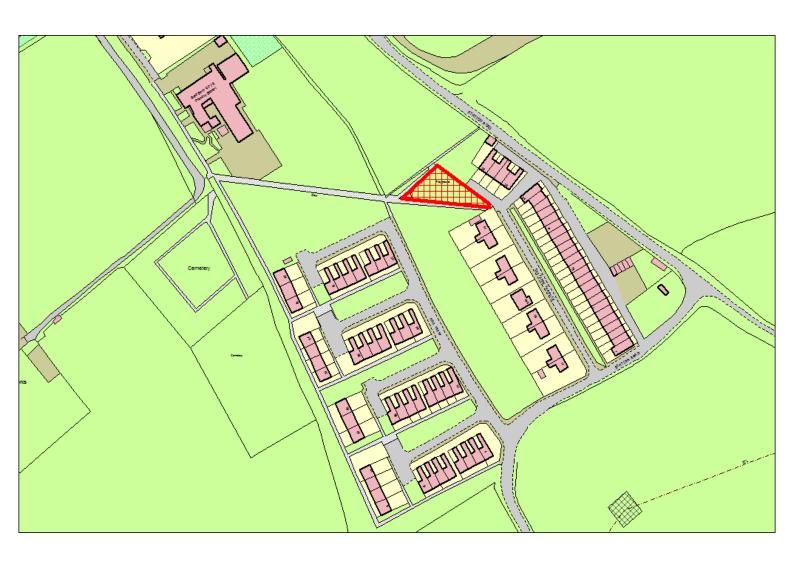

### C31: All Play Grounds at Greatham Village

#### **Schedule 6: Dogs Exclusion Order**

This Schedule applies to the following places listed and shown in red on the maps in Part C:

C32: Fens Field