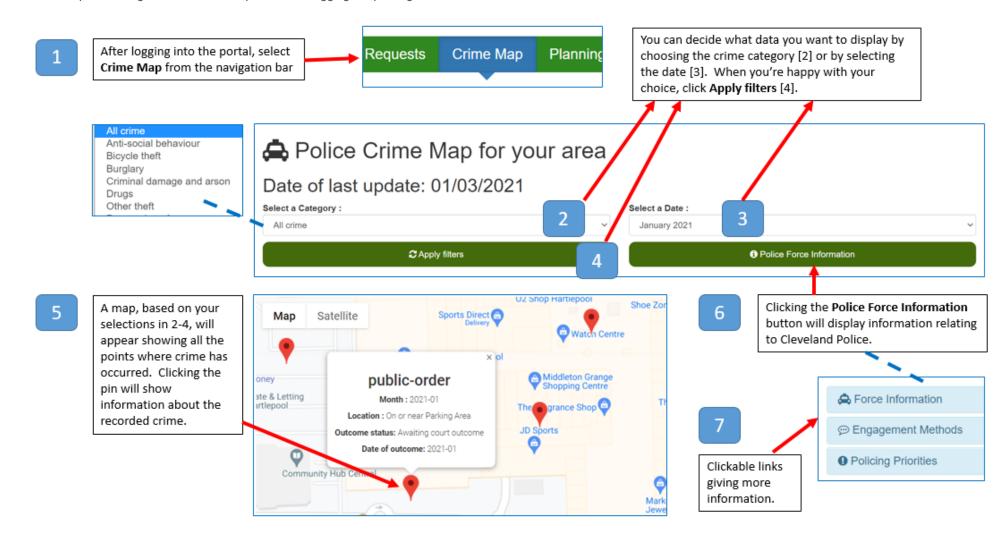

# Councillor Portal

Viewing crime data

# **Viewing Crime Data**

With the **Councillor Portal**, you are able to view crime data across Hartlepool.

### Please note:

- personal identifiable details will not show on this map
- street-level crimes displayed are only an approximation of where the actual crimes occurred, they are not the exact location
- all information comes directly from publicly available crime data from https://data.police.uk/
- Hartlepool Borough Council is not responsible for logging or updating this information