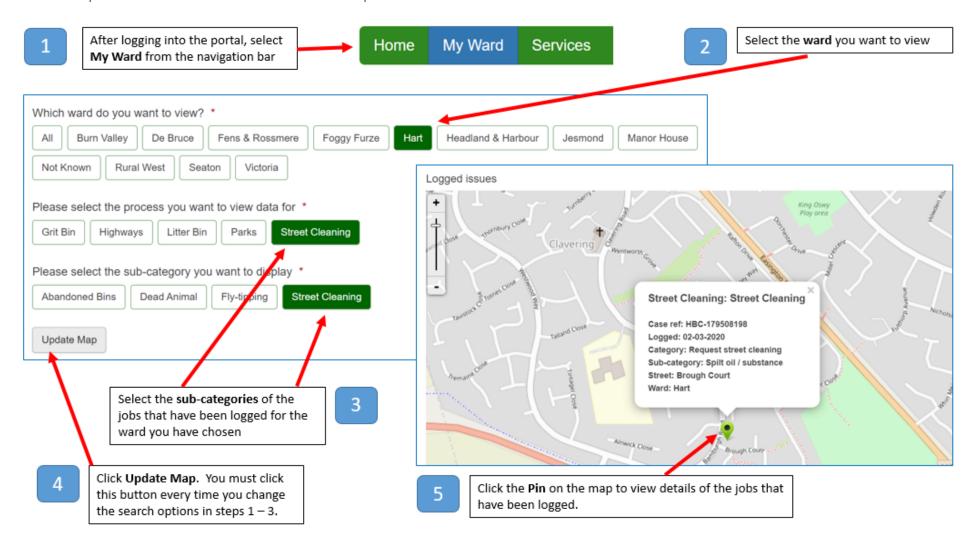

## **Viewing Open Cases**

With the Councillor Portal, it is easy to view open cases.

Cases you can view are ones that have been logged by:

- customers themselves by using the online self-service platform
- the Contact Centre, based on customers phoning up
- councilors who have access to the Councillor Portal

Please note: personal identifiable details will not show on this map!