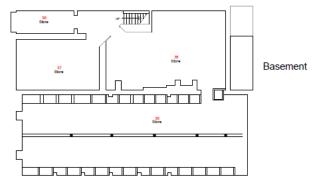

#### Accommodation (see layout below)

| Floor    | Size (Net Internal Area) |  |  |
|----------|--------------------------|--|--|
| Basement | 163.47 m² (1748.87 ft²)  |  |  |
| Ground   | 112.29 m² (1208.72 ft²)  |  |  |
| First    | 107.80 m² (1160.39 ft²)  |  |  |
| Second   | 107.74 m² (1159.74 ft²)  |  |  |