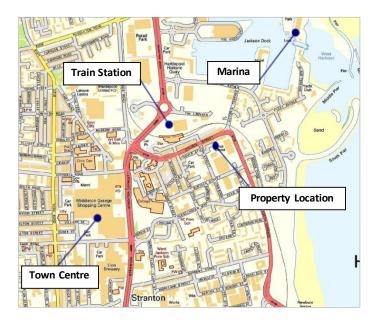

#### Location

Hartlepool is situated approximately 4 miles to the east of the A19 (T) and is accessible from the north via the A179 and the south via the A689. The premises is situated on Church Street close to the Town Centre and the Towns Train Station.