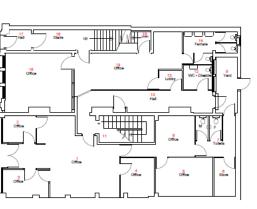

#### Accommodation (see layout below)

| Floor    | Size (Net Internal Area) |  |  |
|----------|--------------------------|--|--|
| Basement | 163.47 m² (1748.87 ft²)  |  |  |
| Ground   | 112.29 m² (1208.72 ft²)  |  |  |
| First    | 107.80 m² (1160.39 ft²)  |  |  |
| Second   | 107.74 m² (1159.74 ft²)  |  |  |

Any offers will be deemed exclusive of VAT

Ground Floor

8 & 9 Church Street