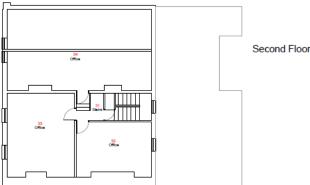

#### Accommodation (see layout below)

| Floor    | Size (Net Internal Area) |  |  |
|----------|--------------------------|--|--|
| Basement | 163.47 m² (1748.87 ft²)  |  |  |
| Ground   | 112.29 m² (1208.72 ft²)  |  |  |
| First    | 107.80 m² (1160.39 ft²)  |  |  |
| Second   | 107.74 m² (1159.74 ft²)  |  |  |