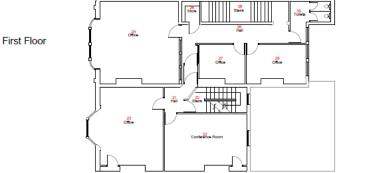

#### Accommodation (see layout below)

| Floor    | Size (Net Internal Area) |  |  |
|----------|--------------------------|--|--|
| Basement | 163.47 m² (1748.87 ft²)  |  |  |
| Ground   | 112.29 m² (1208.72 ft²)  |  |  |
| First    | 107.80 m² (1160.39 ft²)  |  |  |
| Second   | 107.74 m² (1159.74 ft²)  |  |  |