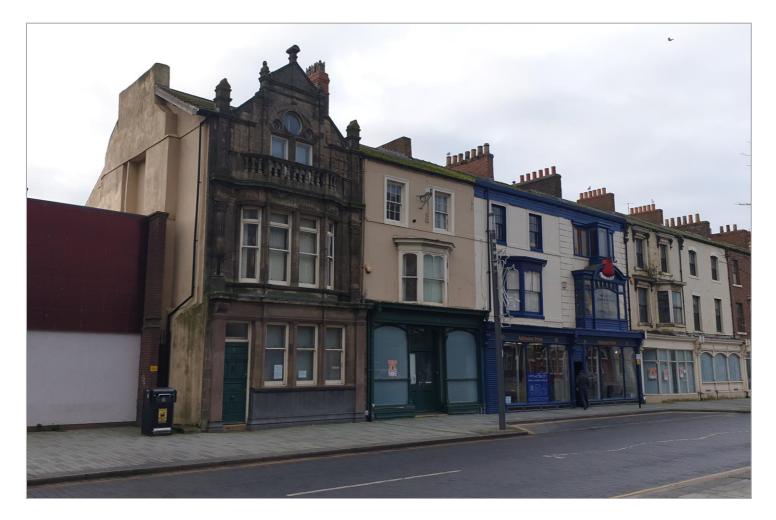

## For Sale or To Let 8 and 9 Church Street, Hartlepool, TS24 7DJ

- Town Centre Location
- 3-Storey Premises
- Prominent Position
- Excellent Public Transport Links
- Approx. 491sq.m. (5,277 sq.ft.)
- Potentially Business Rates Relief

#### Location

Hartlepool is situated approximately 4 miles to the east of the A19 (T) and is accessible from the north via the A179 and the south via the A689. The premises is situated on Church Street close to the Town Centre and the Towns Train Station.

#### Description

Two, three storey office/commercial properties constructed in the late 19<sup>th</sup> century and now effectively one unit. It has gas central heating and comprises of a mix of offices and meeting rooms with kitchen facilities and a good sized basement.