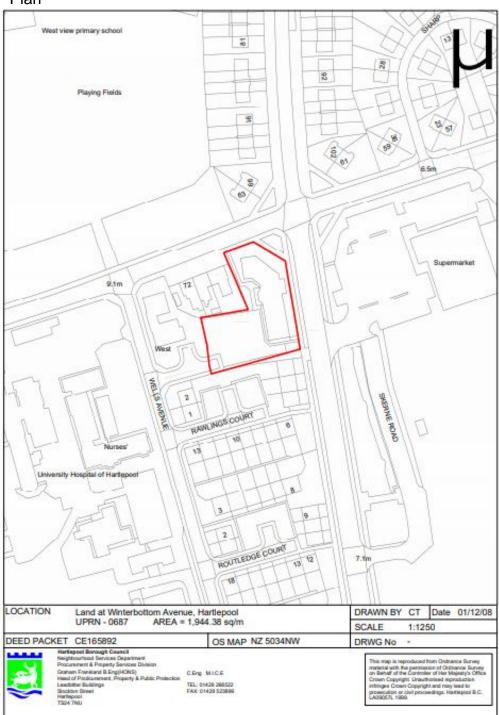

16th July 2021

Officer Making Decision:

Denise McGuckin (Managing Director)

Subject / Description and Reason for Decision:

Consent to grant of underlease.

The Council is the freeholder of land let under a 125 year lease in 1992 in Winterbottom Avenue shown verged red on the plan below. The current head leaseholder has requested consent to the grant of a renewal underlease.

## Plan