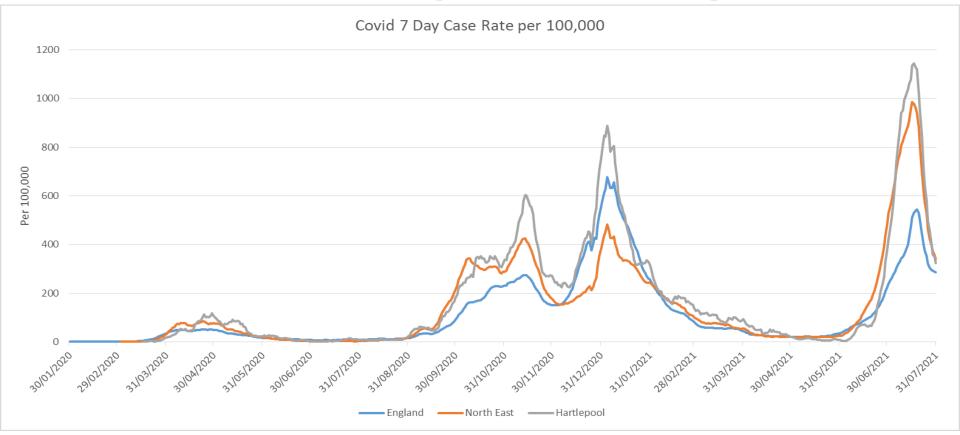

## **Covid Case Rate per 100,00 Population**

Hartlepool's peaks in Covid 19 case rate, follow a similar pattern to both the North East as a region and England as whole, but each time the peak for Hartlepool has reached a higher level than both England and the North East.