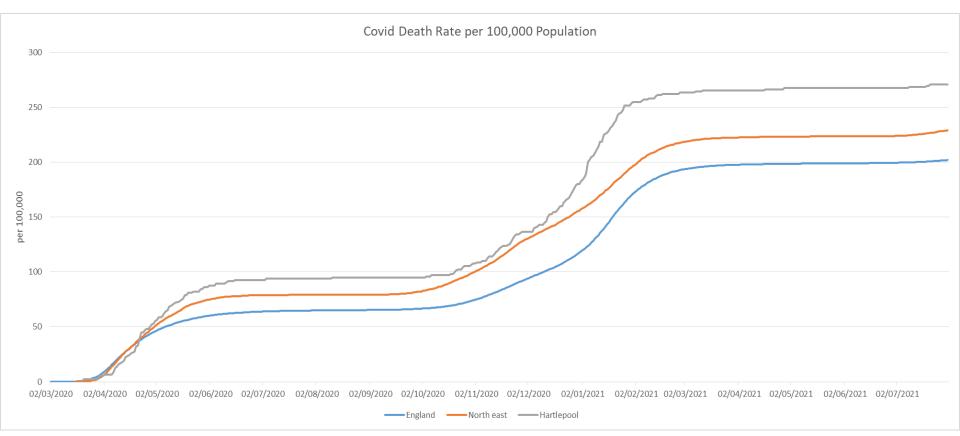

## Covid Death Rate per 100,000 Population

Hartlepool's death rate from Covid 19 exceeded both the North East and England rates in late April 2020, and has remained higher ever since. The gap between the rates began to accelerate in December 2020, but has largely remained stable since February 2021.