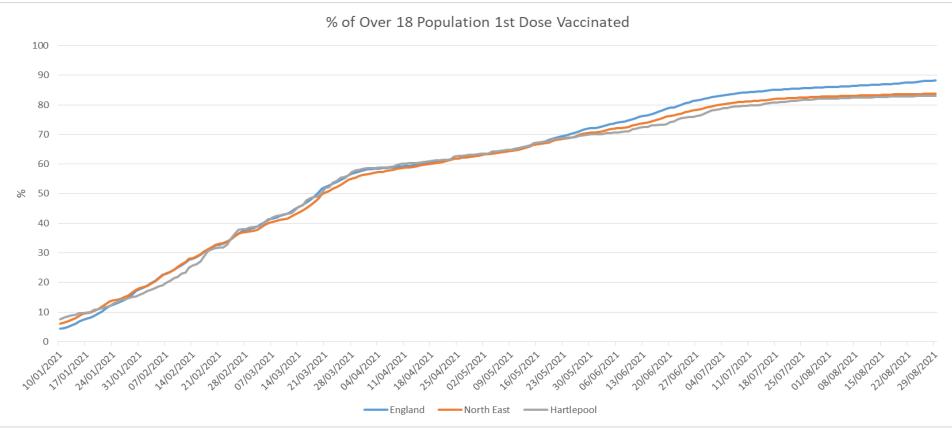

#### Percentage of Over 18 Population Covid 19 Vaccinated – 1<sup>st</sup> Dose

Hartlepool's Covid 19 1<sup>st</sup> dose vaccinations are at a similar level to the North East average, though both Hartlepool and the North East are slightly below the England average.