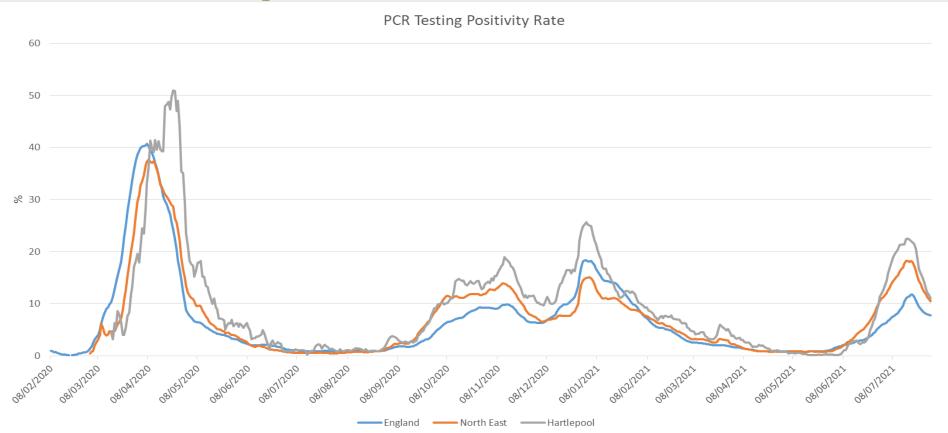

## **Positivity Rate of Covid 19 PCR Tests**

The positivity rate (the percentage of tests that come back as positive) for Hartlepool has been higher than both the North East and England average for the majority of the pandemic. The gap has increased whenever there is a sustained increase in the number of cases.