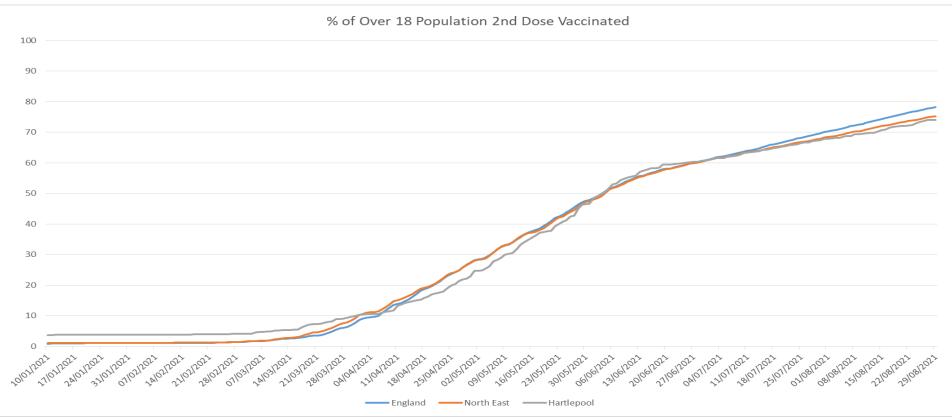

#### Percentage of Over 18 Population Covid 19 Vaccinated – 2<sup>nd</sup> Dose

Similar to the picture for the 1<sup>st</sup> dose population coverage, for 2<sup>nd</sup> dose Hartlepool is at a similar level to the North East average, but both Hartlepool and the North East are below the England average.