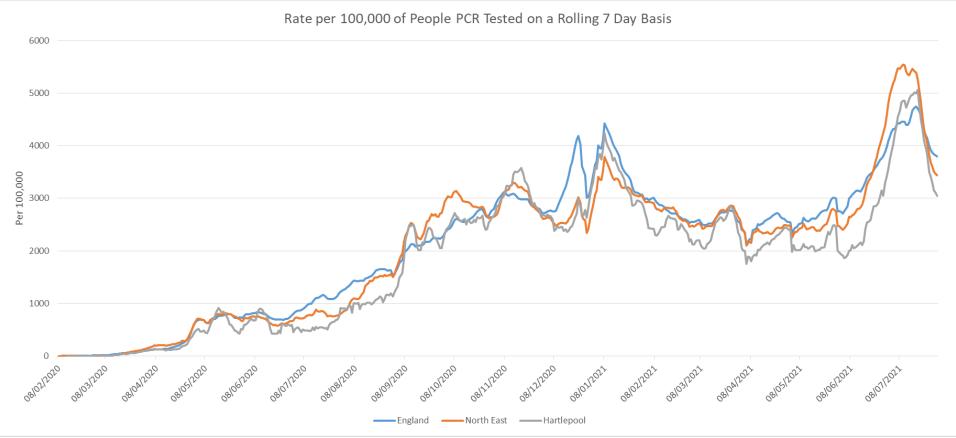

#### Covid PCR Test Rate per 100,00 Population

Hartlepool's PCR testing rate has often been below the North East and England rates, the occasions where the Hartlepool rate has exceeded that of the North East and England have usually been driven by a peak in Covid case numbers.