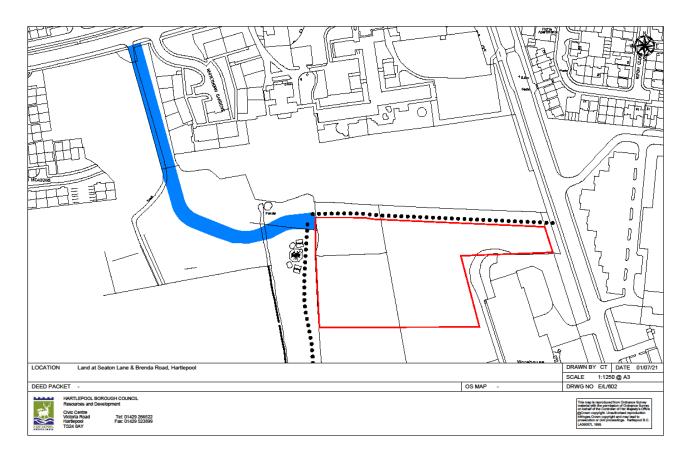

|                                                    | has now                                                                                                                                                                                                                                                                                              | <b>DR No.: 21/93</b><br>a received the DfE's Capital Approval and should<br>e proceed subject only to planning.                                                                                                                                                                                                                                 |  |
|----------------------------------------------------|------------------------------------------------------------------------------------------------------------------------------------------------------------------------------------------------------------------------------------------------------------------------------------------------------|-------------------------------------------------------------------------------------------------------------------------------------------------------------------------------------------------------------------------------------------------------------------------------------------------------------------------------------------------|--|
|                                                    |                                                                                                                                                                                                                                                                                                      | ess road route and Free School site are shown<br>d blue and verged red respectively on the plan                                                                                                                                                                                                                                                 |  |
| Type of Decision:                                  | Non Key                                                                                                                                                                                                                                                                                              |                                                                                                                                                                                                                                                                                                                                                 |  |
| Nature of Delegation<br>Being Exercised:           | Committee Delegated Authority<br>In accordance with paragraph 4.2 of the Delegation Scheme<br>set out at Part 3 of the Constitution the Managing Director is<br>authorised to exercise any of those functions delegated to<br>the Directors and hereby exercises the delegation as set out<br>below: |                                                                                                                                                                                                                                                                                                                                                 |  |
|                                                    | DRN7                                                                                                                                                                                                                                                                                                 | Power to approve land and property disposals, leases, lettings, licences, wayleases, easements, undertaking and concluding rent reviews, lease renewals and the release and amendments of restrictions, covenants and other land and property matters within prescribed thresholds as set out in the Finance and Policy committee arrangements. |  |
| Alternative Options<br>Considered and<br>Rejected: | Construction of access from Brenda Road.                                                                                                                                                                                                                                                             |                                                                                                                                                                                                                                                                                                                                                 |  |
| Any Declared<br>Register of Interest               | No<br>If yes specify                                                                                                                                                                                                                                                                                 |                                                                                                                                                                                                                                                                                                                                                 |  |
| OFFICER WITH THE                                   | DELEGA                                                                                                                                                                                                                                                                                               | TION                                                                                                                                                                                                                                                                                                                                            |  |
| NAME                                               |                                                                                                                                                                                                                                                                                                      |                                                                                                                                                                                                                                                                                                                                                 |  |
| Denise Mo                                          | cGuckin                                                                                                                                                                                                                                                                                              |                                                                                                                                                                                                                                                                                                                                                 |  |
| POSITION: Managing                                 | Director                                                                                                                                                                                                                                                                                             |                                                                                                                                                                                                                                                                                                                                                 |  |
| DATE: <u>21 Octobe</u>                             | er 2021                                                                                                                                                                                                                                                                                              |                                                                                                                                                                                                                                                                                                                                                 |  |