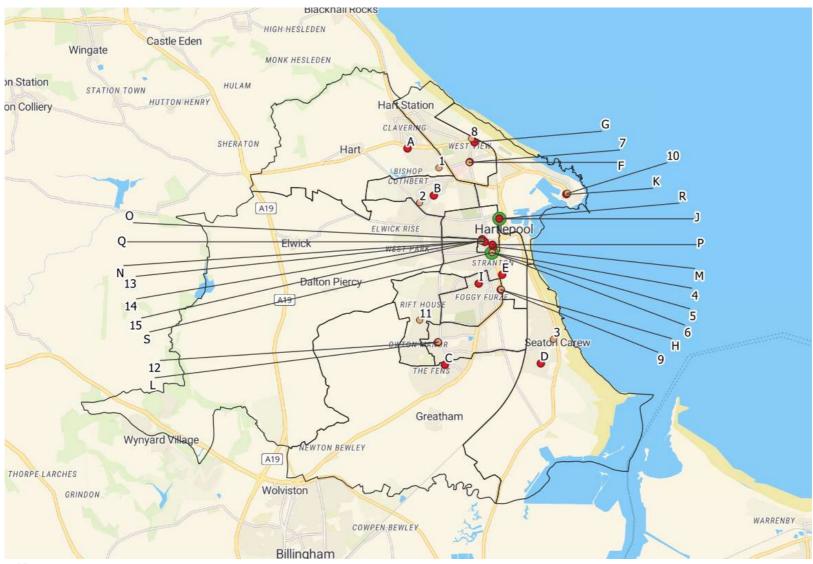

## Hartlepool Pharmaceutical Needs Assessment. Map: location of pharmacies and general practices. January 2022.

Key to map on next page

| Letter | Name                          | Ward                 | PNA<br>Locality<br>2022 | Health<br>Centres | Num<br>ber | GP Practice                                          |
|--------|-------------------------------|----------------------|-------------------------|-------------------|------------|------------------------------------------------------|
| Α      | Middle Warren Pharmacy        | Hart                 | H1:<br>West             |                   | 1          | Hartfields Medical Centre (Branch)                   |
| В      | Lloyds, Wiltshire Way         | Throston             |                         |                   | 2          | Throston Medical Centre (Branch)                     |
| С      | Well, Catcote Road            | Fens and Greatham    | H2:                     |                   |            |                                                      |
| D      | Seaton Pharmacy               | Seaton               | South                   |                   | 3          | Seaton Surgery                                       |
|        |                               |                      |                         | Hartlepool        | 4          | Bankhouse Surgery                                    |
| s      | Boots, Park Road (100 Hours)  | Burn Valley          |                         | Health<br>Centre, | 5          | Chadwick Practice                                    |
|        |                               | ·                    |                         | Park<br>Road      | 6          | Havelock Grange Practice                             |
| E      | Tesco Pharmacy                | Burn Valley          |                         |                   |            |                                                      |
| F      | Winterbottom Pharmacy         | De Bruce             |                         |                   | 7          | Hart Medical Practice                                |
| G      | Westview Pharmacy             | De Bruce             | H3:Central and Coast    |                   | 8          | West View Millennium Surgery                         |
| Н      | Lloyds, Kendal Road           | Foggy Furze          |                         |                   | 9          | McKenzie Group Practice (Main Site)                  |
| 1      | Clayfields Pharmacy           | Foggy Furze          |                         |                   |            |                                                      |
| R      | Boots, Marina Way (100 Hours) | Headland and Harbour |                         |                   |            |                                                      |
| J      | Asda Pharmacy                 | Headland and Harbour |                         |                   |            |                                                      |
| K      | Headland Pharmacy             | Headland and Harbour |                         |                   | 10         | Headland Medical Centre                              |
|        |                               |                      | Н3                      |                   | 11         | Brierton Medical Centre (Branch)                     |
| L      | Lloyds, Wynyard Road          | Rossmere             |                         |                   | 12         | Wynyard Road Medical Centre (Part of McKenzie Group) |
| М      | Boots, Middleton Grange       | Victoria             |                         |                   |            |                                                      |
| Р      | Healthways                    | Victoria             |                         |                   |            |                                                      |
| N      | Well, Victoria HC             | Victoria             |                         | Victoria          | 13         | Drs Koh and Trory                                    |
| 0      | Well, York Road               | Victoria             |                         | Road<br>Health    | 14         | Gladstone House Surgery                              |
| Q      | Whitfields                    | Victoria             |                         | Centre            | 15         | Victoria Medical Practice (Branch)                   |

Key to map: location of pharmacies and general practices. January 2022