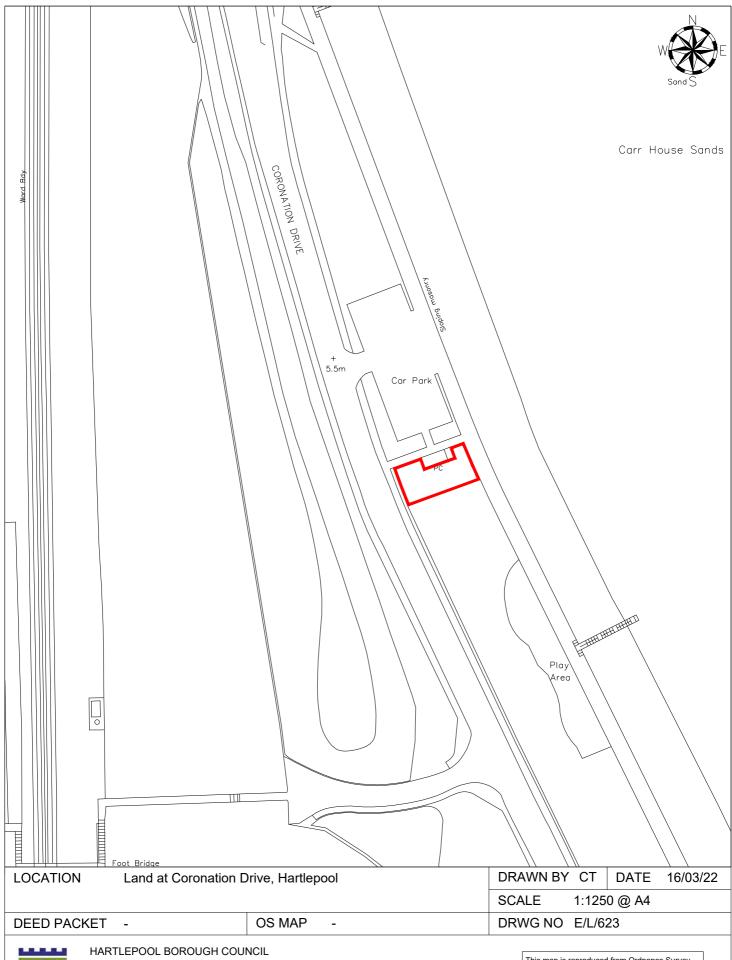

It is proposed to grant a licence of the premises shown edged red on the attached plan. The licence is to British Divers Marine Life Rescue for them to operate a training event. The Licence period is for 1 day on Sunday 8<sup>th</sup> May 2022. A nominal licence fee is to be charged as well as the Council's surveyors

ODR No.: 22/122

**REGENERATION & NEIGHBOURHOODS** 

Civic Centre Victoria Road Hartlepool TS24 8AY

Tel: 01429 266522 Fax: 01429 523899

This map is reproduced from Ordnance Survey material with the permission of Ordnance Survey on behalf of the Controller of Her Majesty's Office @Crown copyright. Unauthorised reproduction infringes Crown copyright and may lead to prosecution or civil proceedings. Hartlepool B.C. LA09057L 1999.