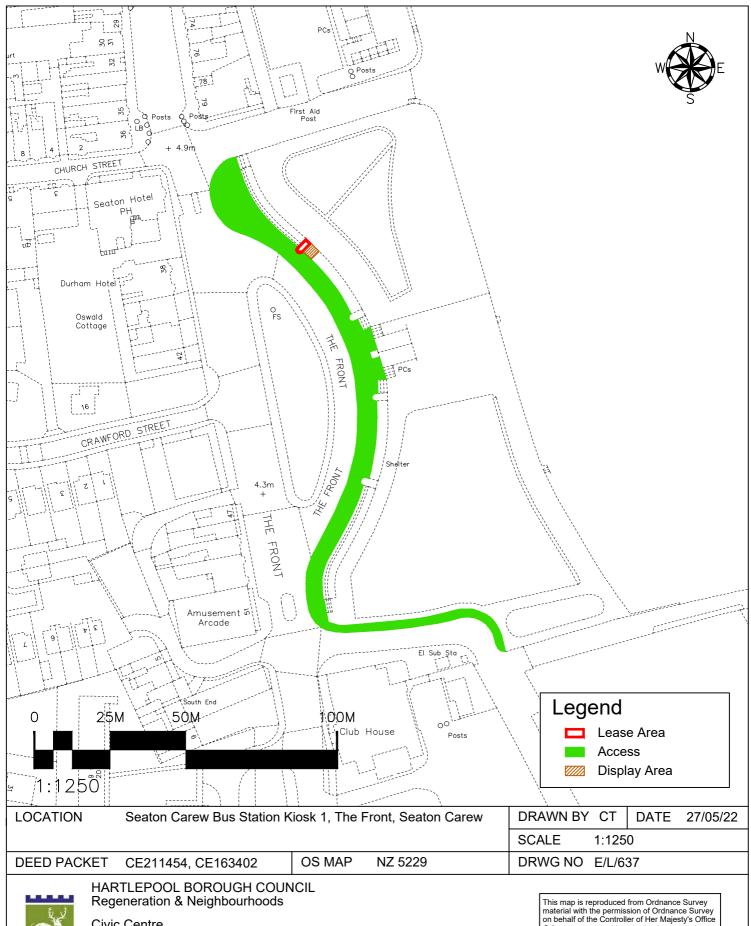

21st June 2022

Officer Making

Decision:

Denise McGuckin (Managing Director)

Subject / Description

& Reason for Decision:

Licence to Occupy Kiosk at Seaton Carew Bus Station

A request has been received to utilise one of the kiosks at Seaton Carew Bus Station for the storage of Beach Wheel

Chairs.

Following consultations with relevant services there are no objections to facilitating the request and agreement has been

reached to grant a licence to occupy the kiosk.

Type of Decision: Non Key

**ODR No.: 22-133** 

HARTLEPOOL BOROUGH COUNCIL

Civic Centre Victoria Road Hartlepool TS24 8AY

TEL: 01429 266522 FAX: 01429 523488 Inis map is reproduced from Urdnance Survey on behalf of the Controller of Her Majesty's Office 
@Crown copyright. Unauthorised reproduction 
infringes Crown copyright and may lead to 
prosecution or civil proceedings. Hartlepool B.C. 
LA09057L 1999.