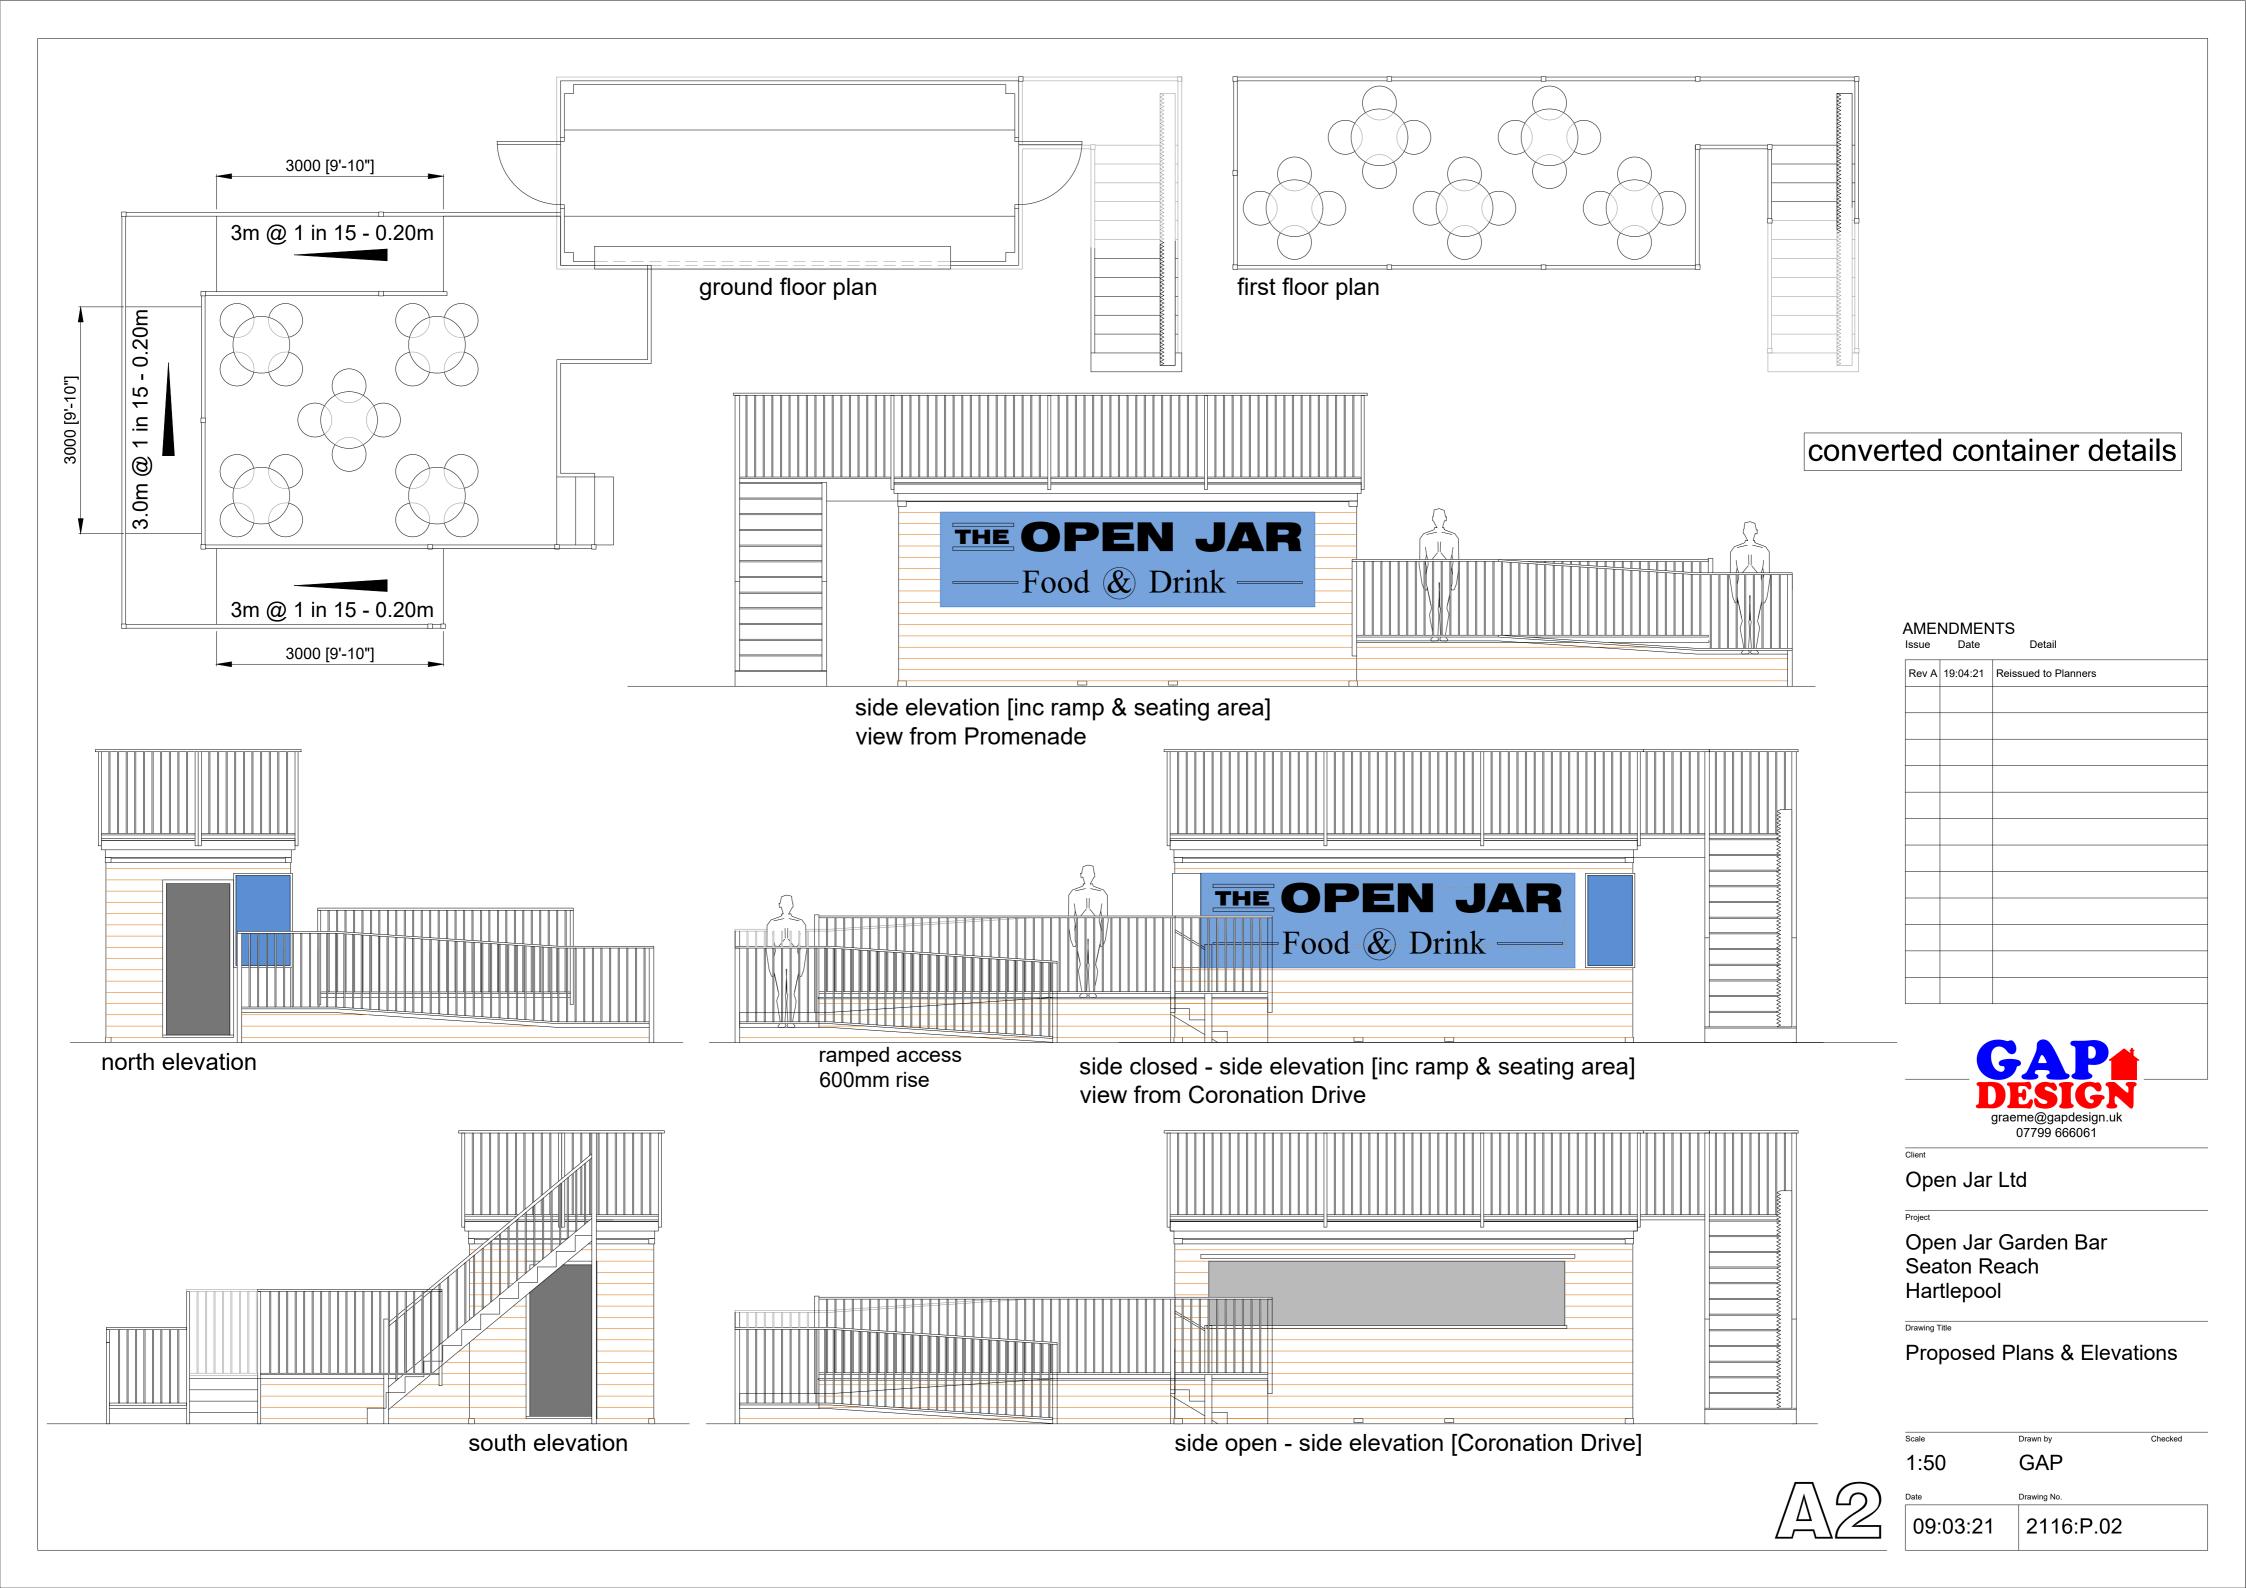

| Wł         | nen do you want the premises licence to start?                                                                      | DD MM YYYY 2 2 0 7 2 0 2 2   |  |  |  |  |  |  |  |
|------------|---------------------------------------------------------------------------------------------------------------------|------------------------------|--|--|--|--|--|--|--|
| •          | rou wish the licence to be valid only for a limited period, en do you want it to end?                               | DD MM YYYY                   |  |  |  |  |  |  |  |
| Ple        | ease give a general description of the premises (please read gu                                                     | uidance note 1)              |  |  |  |  |  |  |  |
|            | LICENSED CATERING AND ALCOHOL SUPPLY CONTAINER POSITIONED IN THE BEER GARDEN OF THE OPEN JAR LICENSED RESTAURANT.   |                              |  |  |  |  |  |  |  |
|            |                                                                                                                     |                              |  |  |  |  |  |  |  |
|            |                                                                                                                     |                              |  |  |  |  |  |  |  |
|            |                                                                                                                     |                              |  |  |  |  |  |  |  |
|            | 5,000 or more people are expected to attend the premises at y one time, please state the number expected to attend. |                              |  |  |  |  |  |  |  |
| Wł         | nat licensable activities do you intend to carry on from the prem                                                   | nises?                       |  |  |  |  |  |  |  |
| (pl        | ease see sections 1 and 14 and Schedules 1 and 2 to the Lice                                                        | nsing Act 2003)              |  |  |  |  |  |  |  |
| Pro        | vision of regulated entertainment (please read guidance note 2                                                      | ) Please tick all that apply |  |  |  |  |  |  |  |
| a)         | plays (if ticking yes, fill in box A)                                                                               |                              |  |  |  |  |  |  |  |
| b)         | films (if ticking yes, fill in box B)                                                                               |                              |  |  |  |  |  |  |  |
| c)         | indoor sporting events (if ticking yes, fill in box C)                                                              |                              |  |  |  |  |  |  |  |
| d)         | boxing or wrestling entertainment (if ticking yes, fill in box D)                                                   |                              |  |  |  |  |  |  |  |
| e)         | live music (if ticking yes, fill in box E)                                                                          | X                            |  |  |  |  |  |  |  |
| f)         | recorded music (if ticking yes, fill in box F)                                                                      | X                            |  |  |  |  |  |  |  |
| g)         | performances of dance (if ticking yes, fill in box G)                                                               |                              |  |  |  |  |  |  |  |
| h)         | anything of a similar description to that falling within (e), (f) or (if ticking yes, fill in box H)                | (g)                          |  |  |  |  |  |  |  |
| <u>Pro</u> | vision of late night refreshment (if ticking yes, fill in box I)                                                    | [X]                          |  |  |  |  |  |  |  |