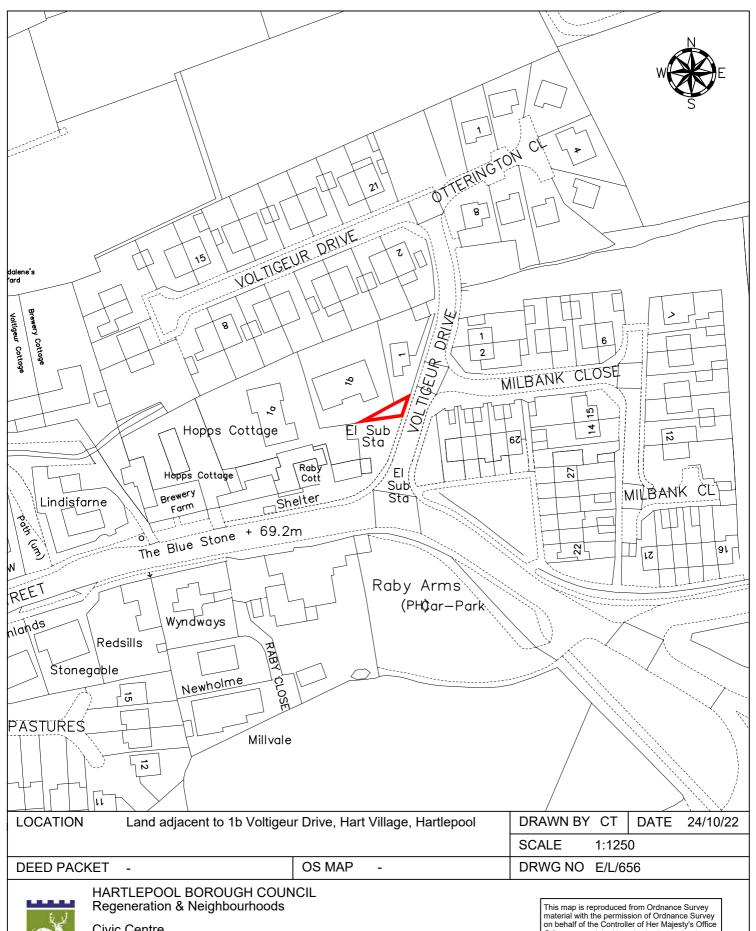

6<sup>th</sup> January 2023

Officer Making

Decision:

Denise McGuckin (Managing Director)

Subject / Description

& Reason for Decision:

Land Adjacent to 1b Voltigeur Drive, Hartlepool

Following an adverse possession claim being successfully defended the applicant was offered an opportunity to occupy the land at a nominal licence fee in order to regularise the position. The agreement can be ended if required upon the

ODR No.: 23 - 172

HARTLEPOOL BOROUGH COUNCIL

Civic Centre Victoria Road Hartlepool TS24 8AY

TEL: 01429 266522 FAX: 01429 523488 Inis map is reproduced from Ordnance Survey on behalf of the Controller of Her Majesty's Office @Crown copyright. Unauthorised reproduction infringes Crown copyright and may lead to prosecution or civil proceedings. Hartlepool B.C. LA09057L 1999.