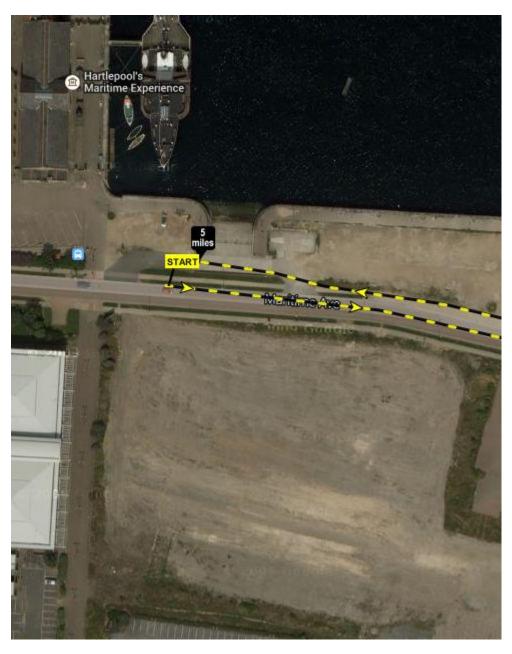

Start – Finish detail – Start is on the road but the finish is along pavement onto slipway

Miles 1 and 4
Since satellite photo was taken a toilet block has been built next to the car park

Miles 2 and 3 - marks are reference from the path that passes the Millennium Beacon to the access to the beach