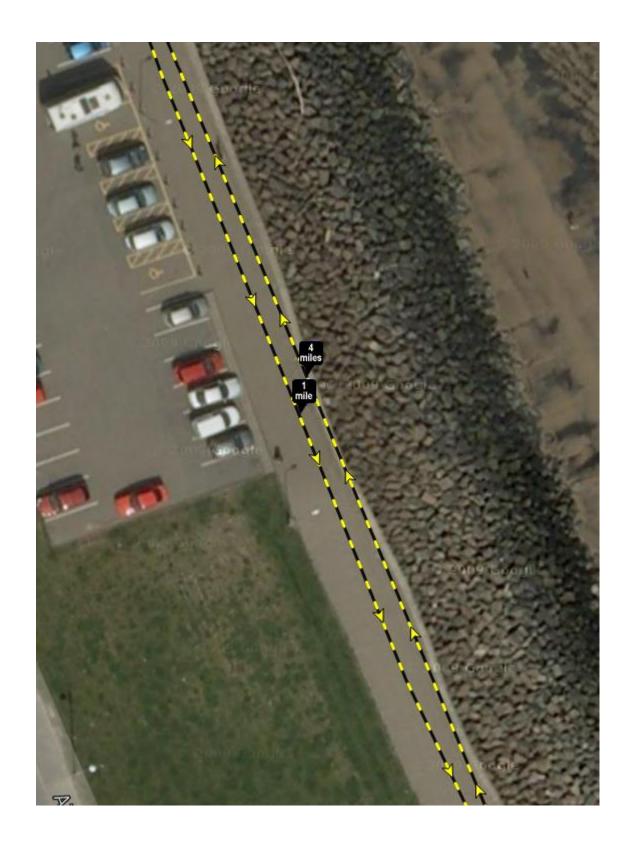

Start – Finish detail – Start is on the road but the finish is along pavement onto slipway

Miles 1 and 4
Since satellite photo was taken a toilet block has been built next to the car park

Miles 2 and 3 - marks are reference from the path that passes the Millennium Beacon to the access to the beach