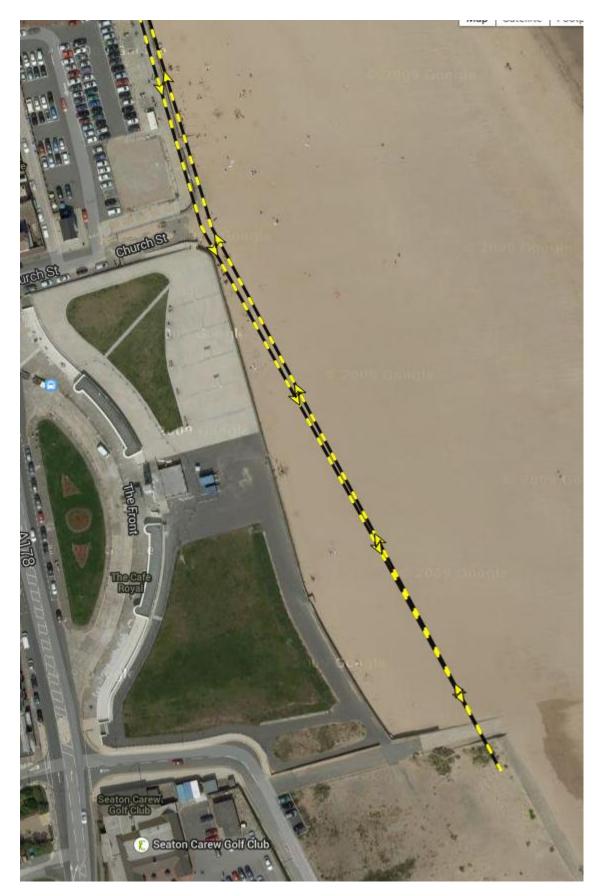

## Hartlepool Marina 5 Mile

Overall Map = the course is out & back with the start and finish at nearly the same point and the turn is at 2.5 miles. The difference between start and finish is due to effect runners keeping to the left and use of full road width at start opposed to pavement at finish.

Start – Finish detail – Start is on the road but the finish is along pavement onto slipway

Miles 1 and 4
Since satellite photo was taken a toilet block has been built next to the car park

Miles 2 and 3 - marks are reference from the path that passes the Millennium Beacon to the access to the beach