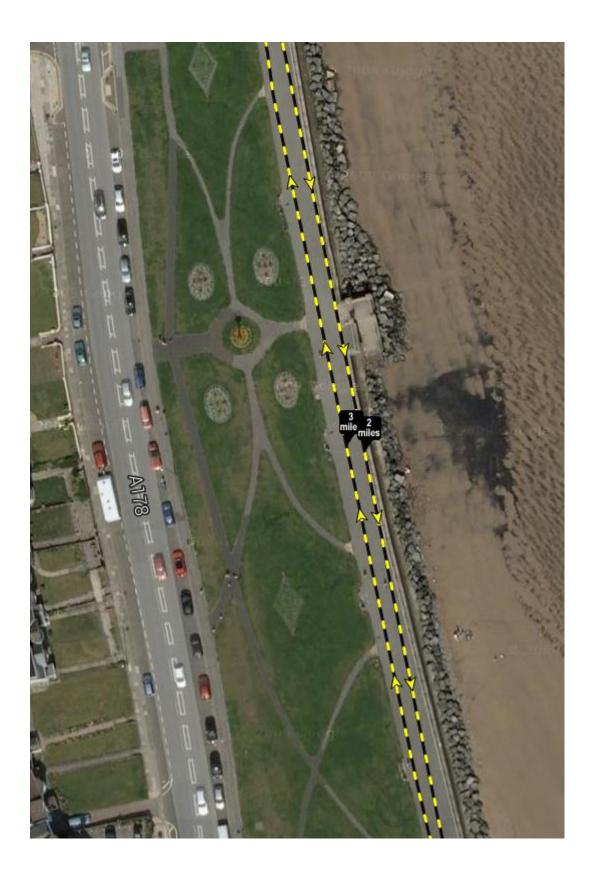

Start – Finish detail – Start is on the road but the finish is along pavement onto slipway

Miles 1 and 4
Since satellite photo was taken a toilet block has been built next to the car park

Miles 2 and 3 - marks are reference from the path that passes the Millennium Beacon to the access to the beach