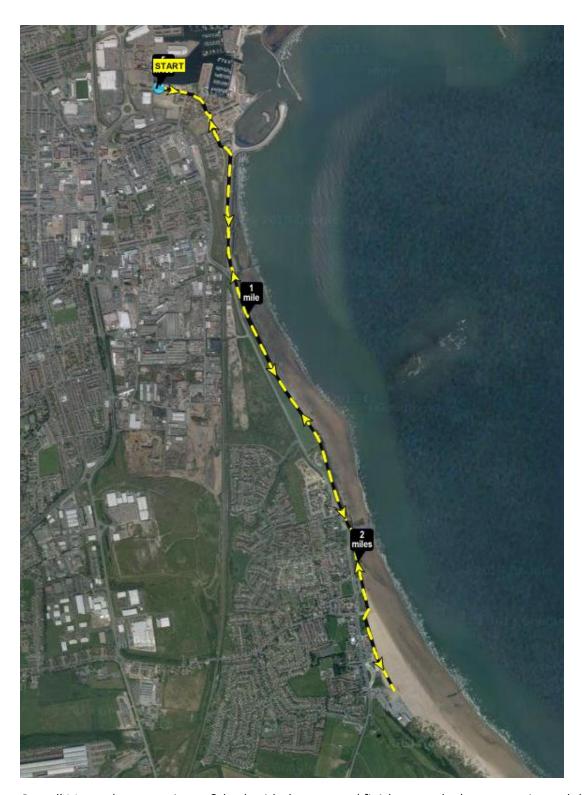

## Hartlepool Marina 5 Mile

Overall Map = the course is out & back with the start and finish at nearly the same point and the turn is at 2.5 miles. The difference between start and finish is due to effect runners keeping to the left and use of full road width at start opposed to pavement at finish.

Start – Finish detail – Start is on the road but the finish is along pavement onto slipway

Miles 1 and 4
Since satellite photo was taken a toilet block has been built next to the car park

Miles 2 and 3 - marks are reference from the path that passes the Millennium Beacon to the access to the beach