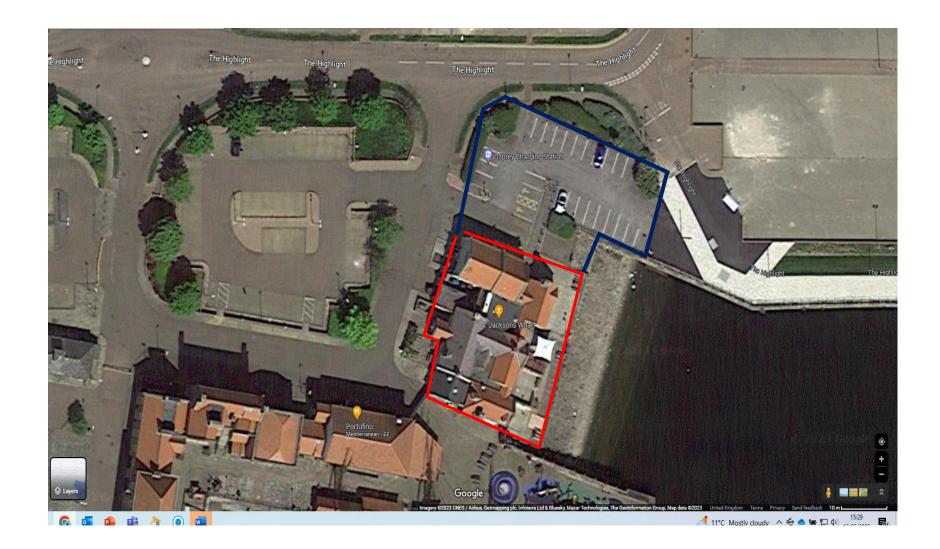

| Part 3 - Variation                                                                                                                                                                                                                                                                                                                                                                                                                                                                                                                                                                                                                                                                                                                                                                            |                                                                                                             |
|-----------------------------------------------------------------------------------------------------------------------------------------------------------------------------------------------------------------------------------------------------------------------------------------------------------------------------------------------------------------------------------------------------------------------------------------------------------------------------------------------------------------------------------------------------------------------------------------------------------------------------------------------------------------------------------------------------------------------------------------------------------------------------------------------|-------------------------------------------------------------------------------------------------------------|
| Do you want the proposed variation to have effect as soon as possible?  If not do you want the variation to take effect from                                                                                                                                                                                                                                                                                                                                                                                                                                                                                                                                                                                                                                                                  | Please tick √ye.  Day Month Year  A S A P                                                                   |
| If your proposed variation would mean that 5,000 or more people are expected to attend the premises at any one time, please state the number expected to attend.                                                                                                                                                                                                                                                                                                                                                                                                                                                                                                                                                                                                                              | N/A                                                                                                         |
| Do you want the proposed variation to have effect in relation to the introduction of the late ni<br>(Please see Guidance Note 1)                                                                                                                                                                                                                                                                                                                                                                                                                                                                                                                                                                                                                                                              | ght levy?<br>yes □ no⊠                                                                                      |
| Please describe briefly the nature of the proposed variation (please read of                                                                                                                                                                                                                                                                                                                                                                                                                                                                                                                                                                                                                                                                                                                  | guldance note 2)                                                                                            |
| Application is made to vary the Premises License so as to incorporate the ability activities during the Tall Ships Event and events of a similar nature going forward                                                                                                                                                                                                                                                                                                                                                                                                                                                                                                                                                                                                                         | to undertake licensable<br>d.                                                                               |
| Application is therefore made on the following basis:                                                                                                                                                                                                                                                                                                                                                                                                                                                                                                                                                                                                                                                                                                                                         |                                                                                                             |
| <ol> <li>The current licensed area continues to operate on a day to day basis as at Annex 2, numbered 1 to 21.</li> <li>That an additional area as identified on the areal photograph dated May 'Extended External Area' (edged blue) will operate subject to the following A) The extended external area will operate up to 7 days per calendar ying B). The extended external area will until 22:30 for the licensable activition. Retail sale of alcohol.         <ol> <li>Recoded music.</li> <li>Live music.</li> <li>Performance of dance.</li> </ol> </li> <li>The extended external area will be subject to additional conditions, when the extended external area illustrated on the plan entitle dated May 2023 is used for advertised events. The following conditions.</li> </ol> | 2023 and described as ng restrictions. /ear. cles of:  In particular as follows: d `Extended External Area' |

- ed May 2023 is used for advertised events. The following conditions shall apply:

  For events of 200 persons or more, the Designated Premises Supervisor is to provide written notice to the Police and Licensing Authority one month in advance for the event along with a Risk Assessment addressing the need and number of SIA
- Door Supervisors to be employed.
  Detailed layout plan to be used as to the use of the external area illustrating points of evacuation, bar locations and stage locations.
- Details of any additional sanitary accommodation and fire fighting equipment.
- General details as to the event including time of commencement and end and nature of entertainment provision.

No application is made to amend the general hours of operation, licensable activities or opening times.

As a consequence, boxes A – H have been marked as existing save for references in seasonal variation for use of the external areas. A Risk Assessment in respect of the forthcoming Tall Ships Event is annexed incorporating those additional conditions prescribed by the Police for the undertaking of that event.