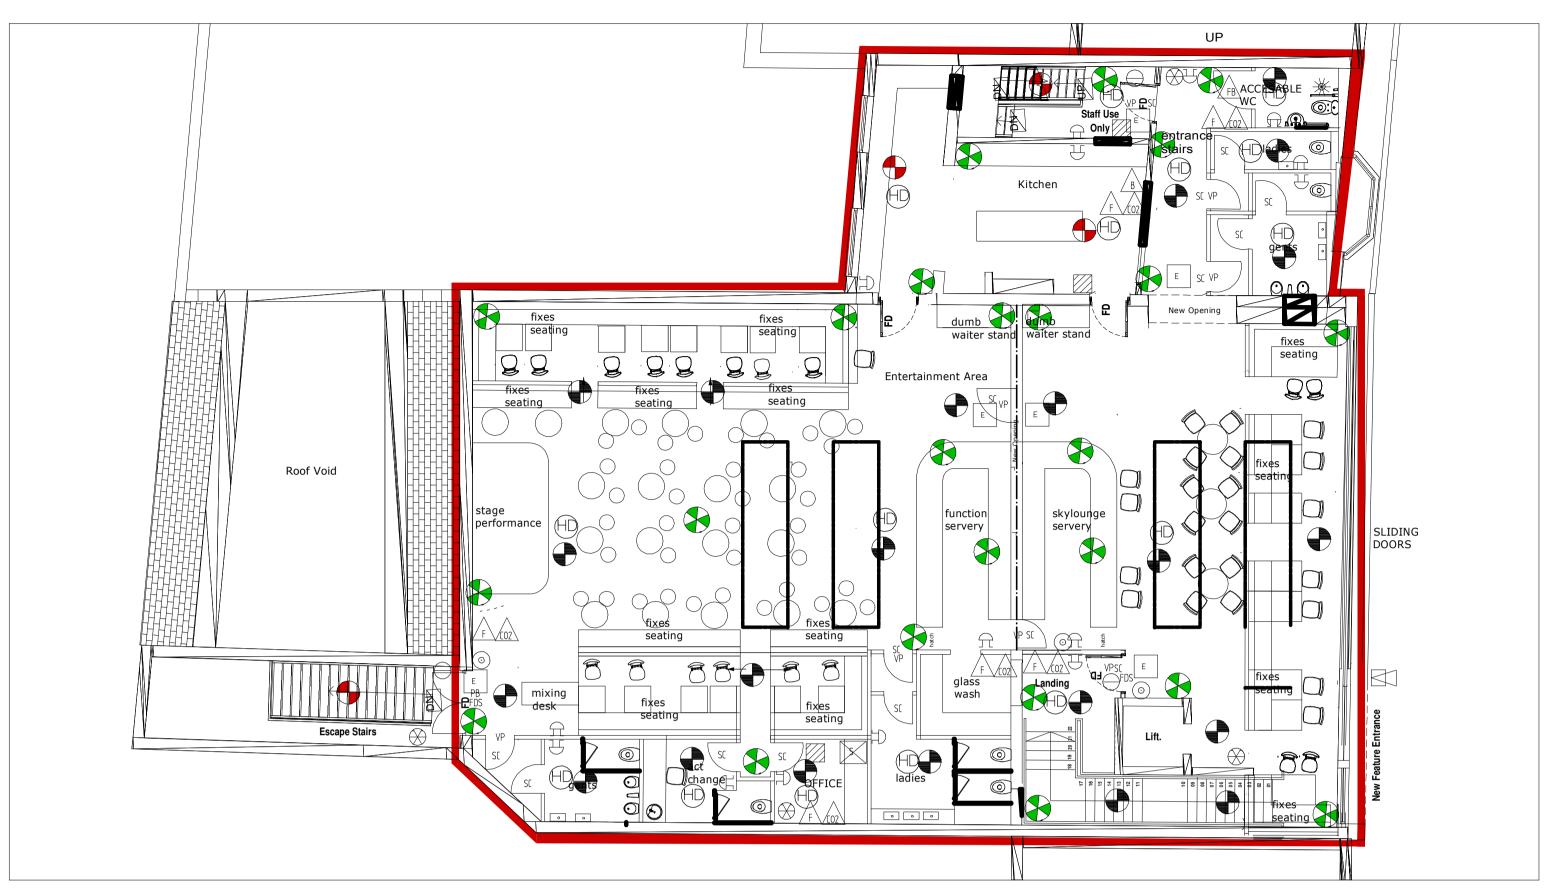

| Continued from previous page                |                                                                                                                           |                                                                 |  |  |
|---------------------------------------------|---------------------------------------------------------------------------------------------------------------------------|-----------------------------------------------------------------|--|--|
| Your position in the business               | Partner                                                                                                                   |                                                                 |  |  |
| Home country                                | United Kingdom                                                                                                            | The country where the headquarters of your business is located. |  |  |
| Agent Registered Address                    |                                                                                                                           | Address registered with Companies House.                        |  |  |
| Building number or name                     | 5                                                                                                                         |                                                                 |  |  |
| Street                                      | Osborne Terrace                                                                                                           |                                                                 |  |  |
| District                                    | Jesmond                                                                                                                   |                                                                 |  |  |
| City or town                                | Newcastle upon Tyne                                                                                                       |                                                                 |  |  |
| County or administrative area               |                                                                                                                           |                                                                 |  |  |
| Postcode                                    | NE2 1SQ                                                                                                                   |                                                                 |  |  |
| Country                                     | United Kingdom                                                                                                            |                                                                 |  |  |
|                                             |                                                                                                                           |                                                                 |  |  |
| Section 2 of 21                             |                                                                                                                           |                                                                 |  |  |
| PREMISES DETAILS                            |                                                                                                                           |                                                                 |  |  |
|                                             | ply for a premises licence under section 17 of the premises) and I/we are making this application the Licensing Act 2003. |                                                                 |  |  |
| <b>Premises Address</b>                     |                                                                                                                           |                                                                 |  |  |
| Are you able to provide a posta             | al address, OS map reference or description of t                                                                          | he premises?                                                    |  |  |
| <ul><li>Address</li><li>OS map</li></ul>    | p reference O Description                                                                                                 |                                                                 |  |  |
| Postal Address Of Premises                  |                                                                                                                           |                                                                 |  |  |
| Building number or name                     | The Gatsby, Ground and First Floor                                                                                        |                                                                 |  |  |
| Street                                      | Golden Sands                                                                                                              |                                                                 |  |  |
| District                                    | 18-25 The Front, Seaton Carew                                                                                             |                                                                 |  |  |
| City or town Hartlepool                     |                                                                                                                           |                                                                 |  |  |
| County or administrative area               |                                                                                                                           |                                                                 |  |  |
| Postcode                                    | TS25 1BS                                                                                                                  |                                                                 |  |  |
| Country                                     | United Kingdom                                                                                                            |                                                                 |  |  |
| <b>Further Details</b>                      |                                                                                                                           |                                                                 |  |  |
| Telephone number                            |                                                                                                                           |                                                                 |  |  |
| Non-domestic rateable value of premises (£) | •                                                                                                                         |                                                                 |  |  |

| Continued from previous page                                                                          |                                                                                                                                                            |                                                          |  |  |
|-------------------------------------------------------------------------------------------------------|------------------------------------------------------------------------------------------------------------------------------------------------------------|----------------------------------------------------------|--|--|
| Private Limited Company                                                                               |                                                                                                                                                            |                                                          |  |  |
| Address                                                                                               |                                                                                                                                                            |                                                          |  |  |
| Building number or name                                                                               | 12-14                                                                                                                                                      |                                                          |  |  |
| Street                                                                                                | The Front                                                                                                                                                  |                                                          |  |  |
| District                                                                                              | Seaton Carew                                                                                                                                               |                                                          |  |  |
| City or town                                                                                          | Hartlepool                                                                                                                                                 |                                                          |  |  |
| County or administrative area                                                                         |                                                                                                                                                            |                                                          |  |  |
| Postcode                                                                                              | TS25 1BS                                                                                                                                                   |                                                          |  |  |
| Country                                                                                               | United Kingdom                                                                                                                                             |                                                          |  |  |
| Contact Details                                                                                       |                                                                                                                                                            |                                                          |  |  |
| E-mail                                                                                                |                                                                                                                                                            |                                                          |  |  |
| Telephone number                                                                                      |                                                                                                                                                            |                                                          |  |  |
| Other telephone number                                                                                |                                                                                                                                                            |                                                          |  |  |
| * Date of birth                                                                                       | 13 / 07 / 1969<br>dd mm yyyy                                                                                                                               |                                                          |  |  |
| * Nationality                                                                                         | British                                                                                                                                                    | Documents that demonstrate entitlement to work in the UK |  |  |
|                                                                                                       | Add another applicant                                                                                                                                      |                                                          |  |  |
| Section 5 of 21                                                                                       |                                                                                                                                                            |                                                          |  |  |
| OPERATING SCHEDULE                                                                                    |                                                                                                                                                            |                                                          |  |  |
| When do you want the premises licence to start?                                                       | 31 / 08 / 2023<br>dd mm yyyy                                                                                                                               |                                                          |  |  |
| If you wish the licence to be valid only for a limited period, when do you want it to end dd mm yyyyy |                                                                                                                                                            |                                                          |  |  |
| Provide a general description of the premises                                                         |                                                                                                                                                            |                                                          |  |  |
| licensing objectives. Where yo                                                                        | ses, its general situation and layout and any oth<br>ur application includes off-supplies of alcohol a<br>plies you must include a description of where th | nd you intend to provide a place for                     |  |  |
| The premises will operate as a                                                                        | bar and street food emporium.                                                                                                                              |                                                          |  |  |