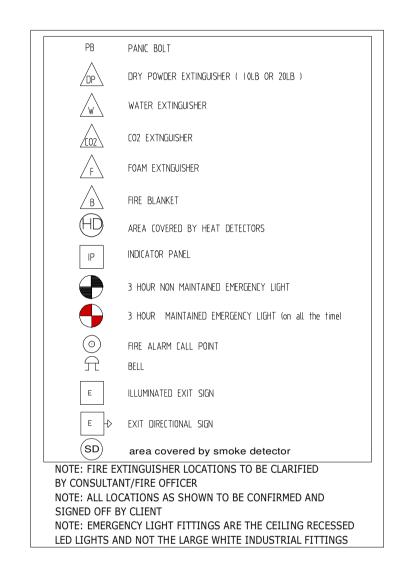

### Hartlepool Application for a premises licence Licensing Act 2003

For help contact licensing@hartlepool.gov.uk

Telephone: 01429 523354

\* required information

|                                                                        |                                                | Togali od III o                                                                                                                                           |
|------------------------------------------------------------------------|------------------------------------------------|-----------------------------------------------------------------------------------------------------------------------------------------------------------|
| Section 1 of 21                                                        |                                                |                                                                                                                                                           |
| You can save the form at any                                           | time and resume it later. You do not need to   | be logged in when you resume.                                                                                                                             |
| System reference                                                       | Not Currently In Use                           | This is the unique reference for this application generated by the system.                                                                                |
| Your reference                                                         | MEF/RUB13/1                                    | You can put what you want here to help you track applications if you make lots of them. It is passed to the authority.                                    |
| Are you an agent acting on b                                           | ehalf of the applicant?                        | Put "no" if you are applying on your own                                                                                                                  |
| • Yes                                                                  | No                                             | behalf or on behalf of a business you own or work for.                                                                                                    |
| Applicant Details                                                      |                                                |                                                                                                                                                           |
| * First name                                                           | Rubicon Pastimes Limited                       |                                                                                                                                                           |
| * Family name                                                          | n/a                                            |                                                                                                                                                           |
| * E-mail                                                               |                                                |                                                                                                                                                           |
| Main telephone number                                                  |                                                | Include country code.                                                                                                                                     |
| Other telephone number                                                 |                                                |                                                                                                                                                           |
| ☐ Indicate here if the app                                             | olicant would prefer not to be contacted by te | lephone                                                                                                                                                   |
| Is the applicant:                                                      |                                                |                                                                                                                                                           |
| <ul><li>Applying as a business</li></ul>                               | or organisation, including as a sole trader    | A sole trader is a business owned by one person without any special legal structure.                                                                      |
| <ul> <li>Applying as an individual</li> </ul>                          | ual                                            | Applying as an individual means the applicant is applying so the applicant can be employed, or for some other personal reason, such as following a hobby. |
| Applicant Business                                                     |                                                |                                                                                                                                                           |
| Is the applicant's business registered in the UK with Companies House? | • Yes                                          | Note: completing the Applicant Business section is optional in this form.                                                                                 |
| Registration number                                                    |                                                |                                                                                                                                                           |
| Business name                                                          | Rubicon Pastimes Limited                       | If the applicant's business is registered, use its registered name.                                                                                       |
| VAT number -                                                           |                                                | Put "none" if the applicant is not registered for VAT.                                                                                                    |
| Legal status Private Limited Company                                   |                                                |                                                                                                                                                           |
|                                                                        |                                                |                                                                                                                                                           |