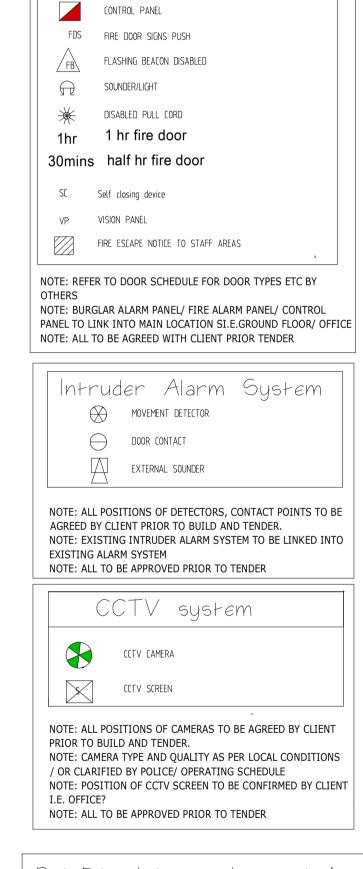

### Hartlepool Application for a premises licence Licensing Act 2003

For help contact licensing@hartlepool.gov.uk

Telephone: 01429 523354

\* required information

|                                                                        |                                                | Togali od III o                                                                                                                                           |
|------------------------------------------------------------------------|------------------------------------------------|-----------------------------------------------------------------------------------------------------------------------------------------------------------|
| Section 1 of 21                                                        |                                                |                                                                                                                                                           |
| You can save the form at any                                           | time and resume it later. You do not need to   | be logged in when you resume.                                                                                                                             |
| System reference                                                       | Not Currently In Use                           | This is the unique reference for this application generated by the system.                                                                                |
| Your reference                                                         | MEF/RUB13/1                                    | You can put what you want here to help you track applications if you make lots of them. It is passed to the authority.                                    |
| Are you an agent acting on b                                           | ehalf of the applicant?                        | Put "no" if you are applying on your own                                                                                                                  |
| • Yes                                                                  | No                                             | behalf or on behalf of a business you own or work for.                                                                                                    |
| Applicant Details                                                      |                                                |                                                                                                                                                           |
| * First name                                                           | Rubicon Pastimes Limited                       |                                                                                                                                                           |
| * Family name                                                          | n/a                                            |                                                                                                                                                           |
| * E-mail                                                               |                                                |                                                                                                                                                           |
| Main telephone number                                                  |                                                | Include country code.                                                                                                                                     |
| Other telephone number                                                 |                                                |                                                                                                                                                           |
| ☐ Indicate here if the app                                             | olicant would prefer not to be contacted by te | lephone                                                                                                                                                   |
| Is the applicant:                                                      |                                                |                                                                                                                                                           |
| <ul><li>Applying as a business</li></ul>                               | or organisation, including as a sole trader    | A sole trader is a business owned by one person without any special legal structure.                                                                      |
| <ul> <li>Applying as an individual</li> </ul>                          | ual                                            | Applying as an individual means the applicant is applying so the applicant can be employed, or for some other personal reason, such as following a hobby. |
| Applicant Business                                                     |                                                |                                                                                                                                                           |
| Is the applicant's business registered in the UK with Companies House? | • Yes                                          | Note: completing the Applicant Business section is optional in this form.                                                                                 |
| Registration number                                                    |                                                |                                                                                                                                                           |
| Business name                                                          | Rubicon Pastimes Limited                       | If the applicant's business is registered, use its registered name.                                                                                       |
| VAT number -                                                           |                                                | Put "none" if the applicant is not registered for VAT.                                                                                                    |
| Legal status Private Limited Company                                   |                                                |                                                                                                                                                           |
|                                                                        |                                                |                                                                                                                                                           |