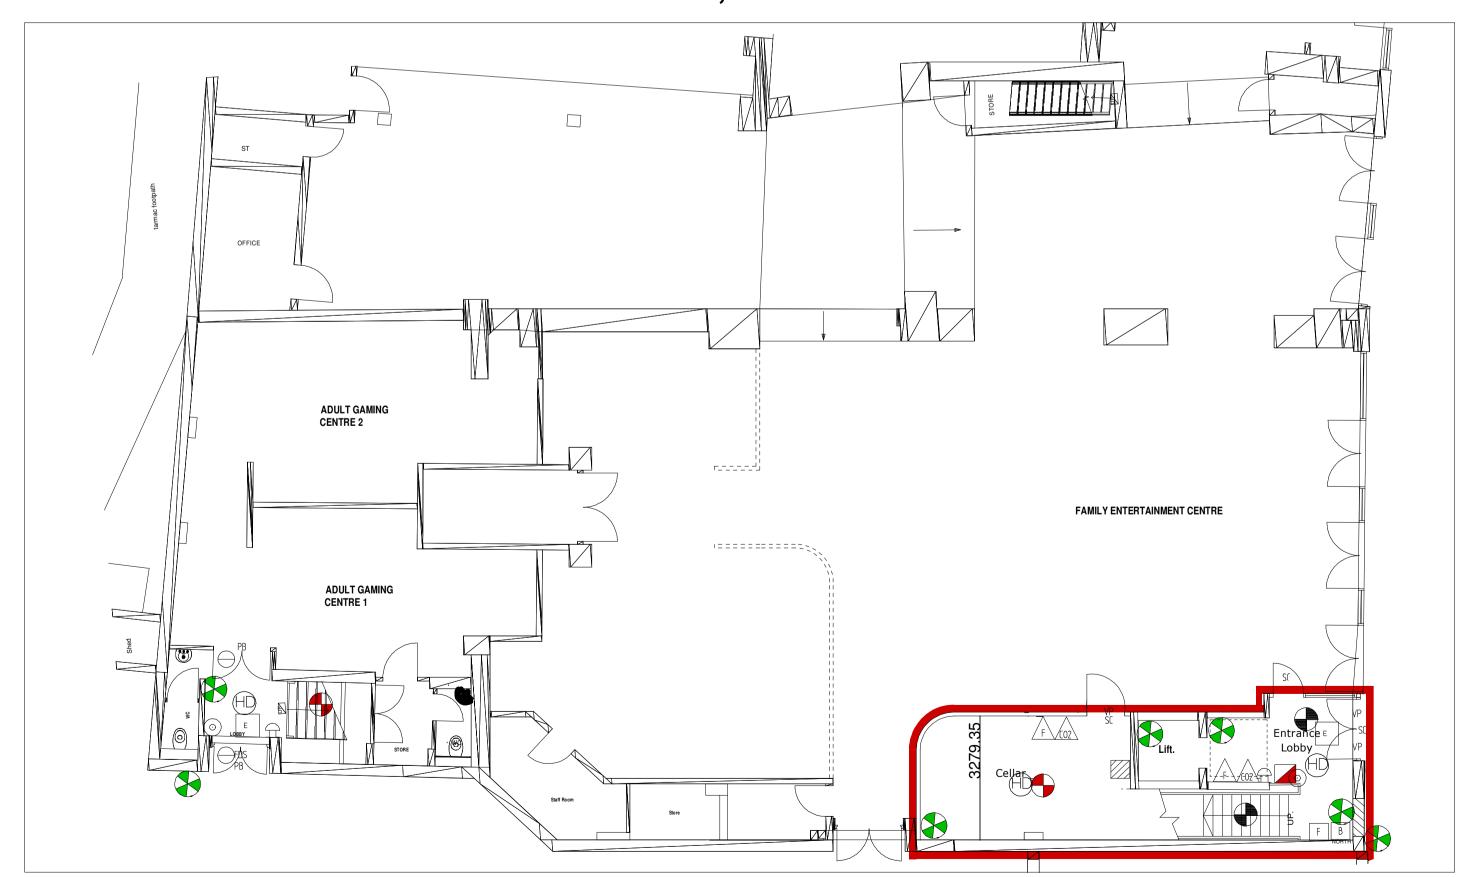

| Continued from previous page                |                                                                                                                           |                                                                 |  |  |
|---------------------------------------------|---------------------------------------------------------------------------------------------------------------------------|-----------------------------------------------------------------|--|--|
| Your position in the business               | Partner                                                                                                                   |                                                                 |  |  |
| Home country                                | United Kingdom                                                                                                            | The country where the headquarters of your business is located. |  |  |
| Agent Registered Address                    |                                                                                                                           | Address registered with Companies House.                        |  |  |
| Building number or name                     | 5                                                                                                                         |                                                                 |  |  |
| Street                                      | Osborne Terrace                                                                                                           |                                                                 |  |  |
| District                                    | Jesmond                                                                                                                   |                                                                 |  |  |
| City or town                                | Newcastle upon Tyne                                                                                                       |                                                                 |  |  |
| County or administrative area               |                                                                                                                           |                                                                 |  |  |
| Postcode                                    | NE2 1SQ                                                                                                                   |                                                                 |  |  |
| Country                                     | United Kingdom                                                                                                            |                                                                 |  |  |
|                                             |                                                                                                                           |                                                                 |  |  |
| Section 2 of 21                             |                                                                                                                           |                                                                 |  |  |
| PREMISES DETAILS                            |                                                                                                                           |                                                                 |  |  |
|                                             | ply for a premises licence under section 17 of the premises) and I/we are making this application the Licensing Act 2003. |                                                                 |  |  |
| <b>Premises Address</b>                     |                                                                                                                           |                                                                 |  |  |
| Are you able to provide a posta             | al address, OS map reference or description of t                                                                          | he premises?                                                    |  |  |
| <ul><li>Address</li><li>OS map</li></ul>    | p reference O Description                                                                                                 |                                                                 |  |  |
| Postal Address Of Premises                  |                                                                                                                           |                                                                 |  |  |
| Building number or name                     | The Gatsby, Ground and First Floor                                                                                        |                                                                 |  |  |
| Street                                      | Golden Sands                                                                                                              |                                                                 |  |  |
| District                                    | 18-25 The Front, Seaton Carew                                                                                             |                                                                 |  |  |
| City or town Hartlepool                     |                                                                                                                           |                                                                 |  |  |
| County or administrative area               |                                                                                                                           |                                                                 |  |  |
| Postcode                                    | TS25 1BS                                                                                                                  |                                                                 |  |  |
| Country                                     | United Kingdom                                                                                                            |                                                                 |  |  |
| <b>Further Details</b>                      |                                                                                                                           |                                                                 |  |  |
| Telephone number                            |                                                                                                                           |                                                                 |  |  |
| Non-domestic rateable value of premises (£) | •                                                                                                                         |                                                                 |  |  |

| Continued from previous page                                                                          |                                                                                                                                                            |                                                          |  |  |
|-------------------------------------------------------------------------------------------------------|------------------------------------------------------------------------------------------------------------------------------------------------------------|----------------------------------------------------------|--|--|
| Private Limited Company                                                                               |                                                                                                                                                            |                                                          |  |  |
| Address                                                                                               |                                                                                                                                                            |                                                          |  |  |
| Building number or name                                                                               | 12-14                                                                                                                                                      |                                                          |  |  |
| Street                                                                                                | The Front                                                                                                                                                  |                                                          |  |  |
| District                                                                                              | Seaton Carew                                                                                                                                               |                                                          |  |  |
| City or town                                                                                          | Hartlepool                                                                                                                                                 |                                                          |  |  |
| County or administrative area                                                                         |                                                                                                                                                            |                                                          |  |  |
| Postcode                                                                                              | TS25 1BS                                                                                                                                                   |                                                          |  |  |
| Country                                                                                               | United Kingdom                                                                                                                                             |                                                          |  |  |
| Contact Details                                                                                       |                                                                                                                                                            |                                                          |  |  |
| E-mail                                                                                                |                                                                                                                                                            |                                                          |  |  |
| Telephone number                                                                                      |                                                                                                                                                            |                                                          |  |  |
| Other telephone number                                                                                |                                                                                                                                                            |                                                          |  |  |
| * Date of birth                                                                                       | 13 / 07 / 1969<br>dd mm yyyy                                                                                                                               |                                                          |  |  |
| * Nationality                                                                                         | British                                                                                                                                                    | Documents that demonstrate entitlement to work in the UK |  |  |
|                                                                                                       | Add another applicant                                                                                                                                      |                                                          |  |  |
| Section 5 of 21                                                                                       |                                                                                                                                                            |                                                          |  |  |
| OPERATING SCHEDULE                                                                                    |                                                                                                                                                            |                                                          |  |  |
| When do you want the premises licence to start?                                                       | 31 / 08 / 2023<br>dd mm yyyy                                                                                                                               |                                                          |  |  |
| If you wish the licence to be valid only for a limited period, when do you want it to end dd mm yyyyy |                                                                                                                                                            |                                                          |  |  |
| Provide a general description of the premises                                                         |                                                                                                                                                            |                                                          |  |  |
| licensing objectives. Where yo                                                                        | ses, its general situation and layout and any oth<br>ur application includes off-supplies of alcohol a<br>plies you must include a description of where th | nd you intend to provide a place for                     |  |  |
| The premises will operate as a                                                                        | bar and street food emporium.                                                                                                                              |                                                          |  |  |