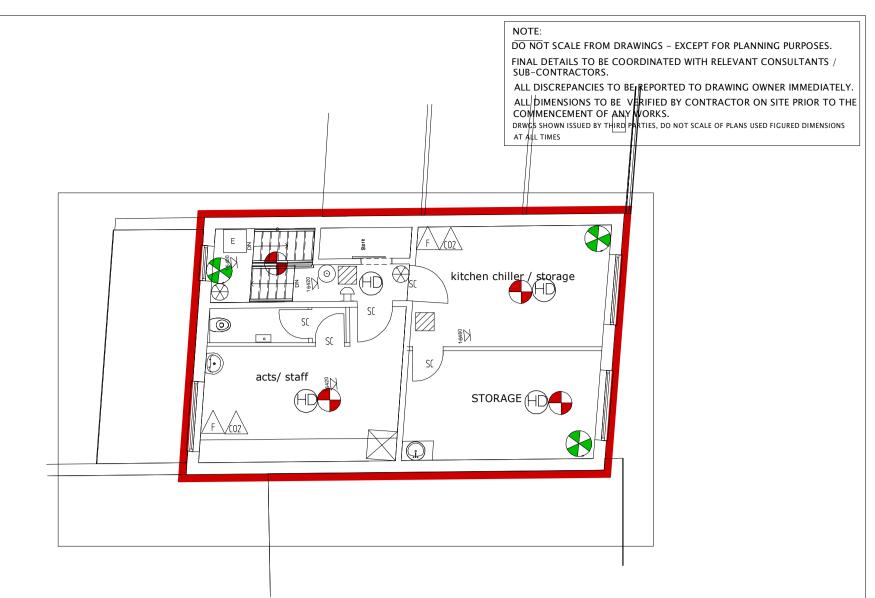

| Continued from previous page                |                                                                                                                           |                                                                 |  |  |
|---------------------------------------------|---------------------------------------------------------------------------------------------------------------------------|-----------------------------------------------------------------|--|--|
| Your position in the business               | Partner                                                                                                                   |                                                                 |  |  |
| Home country                                | United Kingdom                                                                                                            | The country where the headquarters of your business is located. |  |  |
| Agent Registered Address                    |                                                                                                                           | Address registered with Companies House.                        |  |  |
| Building number or name                     | 5                                                                                                                         |                                                                 |  |  |
| Street                                      | Osborne Terrace                                                                                                           |                                                                 |  |  |
| District                                    | Jesmond                                                                                                                   |                                                                 |  |  |
| City or town                                | Newcastle upon Tyne                                                                                                       |                                                                 |  |  |
| County or administrative area               |                                                                                                                           |                                                                 |  |  |
| Postcode                                    | NE2 1SQ                                                                                                                   |                                                                 |  |  |
| Country                                     | United Kingdom                                                                                                            |                                                                 |  |  |
|                                             |                                                                                                                           |                                                                 |  |  |
| Section 2 of 21                             |                                                                                                                           |                                                                 |  |  |
| PREMISES DETAILS                            |                                                                                                                           |                                                                 |  |  |
|                                             | ply for a premises licence under section 17 of the premises) and I/we are making this application the Licensing Act 2003. |                                                                 |  |  |
| <b>Premises Address</b>                     |                                                                                                                           |                                                                 |  |  |
| Are you able to provide a posta             | al address, OS map reference or description of t                                                                          | he premises?                                                    |  |  |
| <ul><li>Address</li><li>OS map</li></ul>    | p reference O Description                                                                                                 |                                                                 |  |  |
| Postal Address Of Premises                  |                                                                                                                           |                                                                 |  |  |
| Building number or name                     | The Gatsby, Ground and First Floor                                                                                        |                                                                 |  |  |
| Street                                      | Golden Sands                                                                                                              |                                                                 |  |  |
| District                                    | 18-25 The Front, Seaton Carew                                                                                             |                                                                 |  |  |
| City or town Hartlepool                     |                                                                                                                           |                                                                 |  |  |
| County or administrative area               |                                                                                                                           |                                                                 |  |  |
| Postcode                                    | TS25 1BS                                                                                                                  |                                                                 |  |  |
| Country                                     | United Kingdom                                                                                                            |                                                                 |  |  |
| <b>Further Details</b>                      |                                                                                                                           |                                                                 |  |  |
| Telephone number                            |                                                                                                                           |                                                                 |  |  |
| Non-domestic rateable value of premises (£) | •                                                                                                                         |                                                                 |  |  |

| Continued from previous page                                                                          |                                                                                                                                                            |                                                          |  |  |
|-------------------------------------------------------------------------------------------------------|------------------------------------------------------------------------------------------------------------------------------------------------------------|----------------------------------------------------------|--|--|
| Private Limited Company                                                                               |                                                                                                                                                            |                                                          |  |  |
| Address                                                                                               |                                                                                                                                                            |                                                          |  |  |
| Building number or name                                                                               | 12-14                                                                                                                                                      |                                                          |  |  |
| Street                                                                                                | The Front                                                                                                                                                  |                                                          |  |  |
| District                                                                                              | Seaton Carew                                                                                                                                               |                                                          |  |  |
| City or town                                                                                          | Hartlepool                                                                                                                                                 |                                                          |  |  |
| County or administrative area                                                                         |                                                                                                                                                            |                                                          |  |  |
| Postcode                                                                                              | TS25 1BS                                                                                                                                                   |                                                          |  |  |
| Country                                                                                               | United Kingdom                                                                                                                                             |                                                          |  |  |
| Contact Details                                                                                       |                                                                                                                                                            |                                                          |  |  |
| E-mail                                                                                                |                                                                                                                                                            |                                                          |  |  |
| Telephone number                                                                                      |                                                                                                                                                            |                                                          |  |  |
| Other telephone number                                                                                |                                                                                                                                                            |                                                          |  |  |
| * Date of birth                                                                                       | 13 / 07 / 1969<br>dd mm yyyy                                                                                                                               |                                                          |  |  |
| * Nationality                                                                                         | British                                                                                                                                                    | Documents that demonstrate entitlement to work in the UK |  |  |
|                                                                                                       | Add another applicant                                                                                                                                      |                                                          |  |  |
| Section 5 of 21                                                                                       |                                                                                                                                                            |                                                          |  |  |
| OPERATING SCHEDULE                                                                                    |                                                                                                                                                            |                                                          |  |  |
| When do you want the premises licence to start?                                                       | 31 / 08 / 2023<br>dd mm yyyy                                                                                                                               |                                                          |  |  |
| If you wish the licence to be valid only for a limited period, when do you want it to end dd mm yyyyy |                                                                                                                                                            |                                                          |  |  |
| Provide a general description of the premises                                                         |                                                                                                                                                            |                                                          |  |  |
| licensing objectives. Where yo                                                                        | ses, its general situation and layout and any oth<br>ur application includes off-supplies of alcohol a<br>plies you must include a description of where th | nd you intend to provide a place for                     |  |  |
| The premises will operate as a                                                                        | bar and street food emporium.                                                                                                                              |                                                          |  |  |