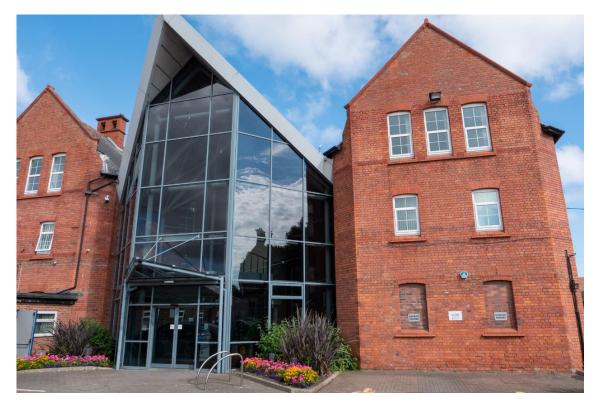

# Hartlepoolenterprise CENTRE

#### Location

On Brougham Terrace within reasonably close proximity to Hartlepool's town centre.

The property is a three storey former Victorian School with two ancillary detached blocks and 51 space car park including 3 disabled spaces.

The centre has undergone comprehensive refurbishment in recent years including the provision of a large entrance atrium. There are also 30 Photovoltaic cells fitted to the roofs.

#### Front Entrance