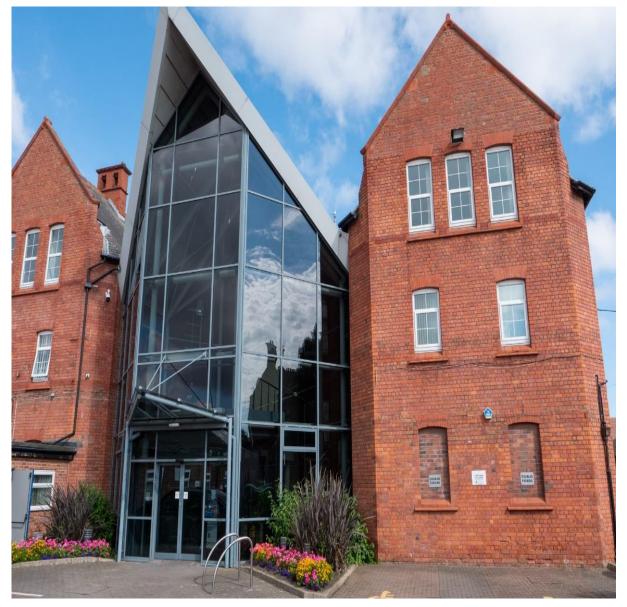

# Hartlepoolenterprise CENTRE

#### Location

On Brougham Terrace within reasonably close proximity to Hartlepool's town centre.

The property is a three storey former Victorian School with two ancillary detached blocks and 51 space car park including 3 disabled spaces.

The centre has undergone comprehensive refurbishment in recent years including the provision of a large entrance atrium. There are also 30 Photovoltaic cells fitted to the roofs.

#### Front Entrance