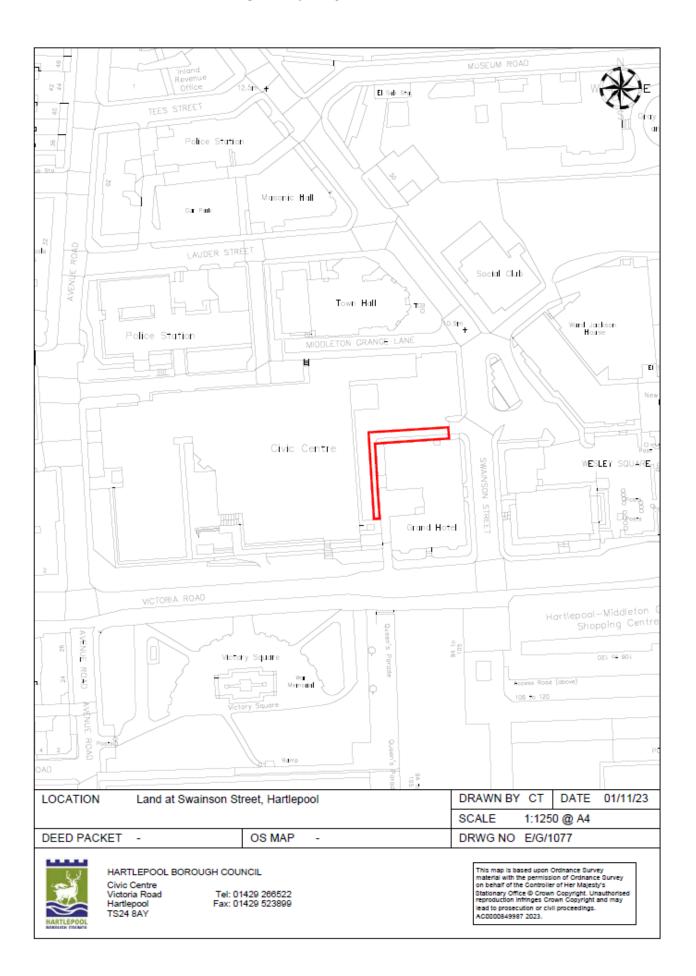

Officer Making

Decision:

Tony Hanson

Subject / Description

& Reason for Decision:

Licence of Car Park East of the Civic Centre, Victoria

Road, Hartlepool

The owners of the *Grand Hotel* are in the process of carrying out repairs to their building. In order to do this they require access to the adjacent Council owned car park for scaffolding and/ or a cherry picker from 11<sup>th</sup> December 2023 until 31<sup>st</sup> January 2024. Such area is

shown verged red on the attached plan.

In order to aid the refurbishment it is recommended that a licence to occupy is granted at nil cost in order to allow

them the access that is required.

Type of Decision: Non Key