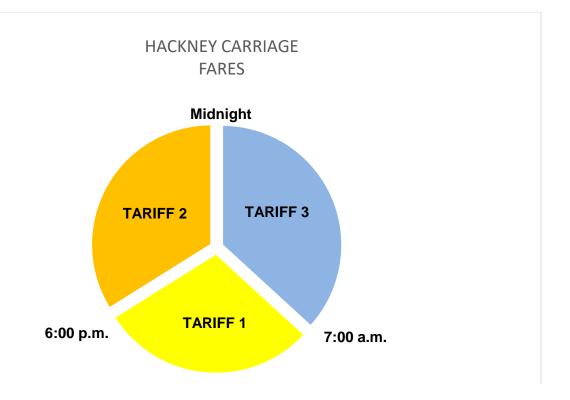

## Standard Tariffs

Tariff 1 – 7:00 a.m. – 6:00 p.m. except for Sundays

Tariff 2 – 6:00 p.m. – midnight plus between 7:00 a.m. and midnight on Sundays

Tariff 3 - midnight - 7:00 a.m.