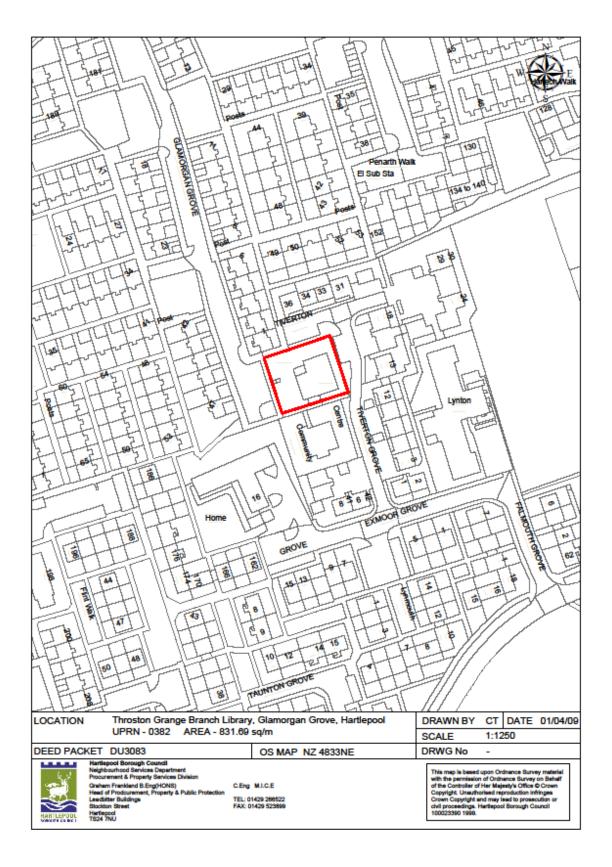

## **OFFICER DECISION RECORD**

| Department:                                        | Development, Neighbourhoods and Regulatory Services                                                                                                                                                                                                                                                                                                                                                                                                                                                                                                 |  |  |  |
|----------------------------------------------------|-----------------------------------------------------------------------------------------------------------------------------------------------------------------------------------------------------------------------------------------------------------------------------------------------------------------------------------------------------------------------------------------------------------------------------------------------------------------------------------------------------------------------------------------------------|--|--|--|
| Division:                                          | Development and Growth - Estates and Asset Management<br>Section                                                                                                                                                                                                                                                                                                                                                                                                                                                                                    |  |  |  |
| Date of Decision /<br>Issue of Licence:            | 14 <sup>th</sup> December 2023                                                                                                                                                                                                                                                                                                                                                                                                                                                                                                                      |  |  |  |
| Officer Making<br>Decision:                        | Tony Hanson                                                                                                                                                                                                                                                                                                                                                                                                                                                                                                                                         |  |  |  |
| Subject / Description<br>& Reason for<br>Decision: | Grant of lease of the former Throston Library premises,<br>Glamorgan Grove Hartlepool.                                                                                                                                                                                                                                                                                                                                                                                                                                                              |  |  |  |
|                                                    | The proposal to re-locate the services provided at Throston<br>Library was approved at Adult and Community Based Services<br>Committee on 30 <sup>th</sup> September 2021. At that meeting it was<br>also agreed that officers engage further with Catcote School<br>(Hartlepool Aspire Trust) so that more detailed feasibility work<br>could be undertaken to secure the long term use of the current<br>Throston Library building. The Trust were interested in the<br>building as a location for additional post 16 special needs<br>provision. |  |  |  |
|                                                    | Subsequently the Council carried out a scheme of refurbishment and alteration of the building on behalf of Hartlepool Aspire Trust, which was completed in September 2023.                                                                                                                                                                                                                                                                                                                                                                          |  |  |  |
|                                                    | Terms have now been agreed for the grant of a lease to the Trust as outlined below:                                                                                                                                                                                                                                                                                                                                                                                                                                                                 |  |  |  |
|                                                    | 1. Lessor: Hartlepool Borough Council                                                                                                                                                                                                                                                                                                                                                                                                                                                                                                               |  |  |  |
|                                                    | <ol> <li>Lessee: Hartlepool Aspire Trust of C/O Catcote<br/>Academy, Catcote Road, Hartlepool, TS25 4EZ,<br/>Company number 08604037</li> </ol>                                                                                                                                                                                                                                                                                                                                                                                                     |  |  |  |
|                                                    | 3. Term: 10 years from 1 <sup>st</sup> September 2023                                                                                                                                                                                                                                                                                                                                                                                                                                                                                               |  |  |  |
|                                                    | 4. Rent: £1 per annum                                                                                                                                                                                                                                                                                                                                                                                                                                                                                                                               |  |  |  |

|                                            |                                                                           | <ol><li>Repair and Insurance: Lessee to be responsible for al repair and building insurance</li></ol>                         |                                                                                                                                                                                                                    |                                                                                                                                                                                                                                                                                                                                                              |  |  |
|--------------------------------------------|---------------------------------------------------------------------------|-------------------------------------------------------------------------------------------------------------------------------|--------------------------------------------------------------------------------------------------------------------------------------------------------------------------------------------------------------------|--------------------------------------------------------------------------------------------------------------------------------------------------------------------------------------------------------------------------------------------------------------------------------------------------------------------------------------------------------------|--|--|
|                                            |                                                                           | <ol><li>Permitted Use: Education of secondary, post 16 and<br/>post 19 students with special educational needs only</li></ol> |                                                                                                                                                                                                                    |                                                                                                                                                                                                                                                                                                                                                              |  |  |
|                                            |                                                                           | 7.                                                                                                                            | ation: Assignment of whole permitted subject to<br>or's prior written consent being obtained, such<br>ent not to be unreasonably withheld or delayed;<br>ase of whole or part not permitted, charging not<br>tted. |                                                                                                                                                                                                                                                                                                                                                              |  |  |
|                                            |                                                                           | 8.                                                                                                                            |                                                                                                                                                                                                                    | : Lessee to be responsible for the Lessor's nable legal costs                                                                                                                                                                                                                                                                                                |  |  |
|                                            |                                                                           | It is proposed to proceed with the grant of the lease on these terms.                                                         |                                                                                                                                                                                                                    |                                                                                                                                                                                                                                                                                                                                                              |  |  |
|                                            |                                                                           | The property is shown verged red on the plan below.                                                                           |                                                                                                                                                                                                                    |                                                                                                                                                                                                                                                                                                                                                              |  |  |
| Type of Decis                              | sion:                                                                     | Non Key                                                                                                                       |                                                                                                                                                                                                                    |                                                                                                                                                                                                                                                                                                                                                              |  |  |
| Nature of Delegation<br>Being Exercised:   |                                                                           | Officer Delegated Authority                                                                                                   |                                                                                                                                                                                                                    |                                                                                                                                                                                                                                                                                                                                                              |  |  |
|                                            |                                                                           | EDDN                                                                                                                          | RS223                                                                                                                                                                                                              | Power to approve land and property disposal, leases,<br>lettings, licences, wayleaves, easements, undertaking and<br>concluding rent reviews, lease renewals and the release and<br>amendments of restrictions, covenants and other land and<br>property matters within prescribed thresholds as set out in<br>the Finance and Policy committee arrangements |  |  |
| Alternative O<br>Considered a<br>Rejected: |                                                                           | None                                                                                                                          |                                                                                                                                                                                                                    |                                                                                                                                                                                                                                                                                                                                                              |  |  |
| Any Declared<br>Register of Interest       |                                                                           | No                                                                                                                            |                                                                                                                                                                                                                    |                                                                                                                                                                                                                                                                                                                                                              |  |  |
| OFFICER WI                                 | TH THE DI                                                                 | ELEGA                                                                                                                         | TION                                                                                                                                                                                                               |                                                                                                                                                                                                                                                                                                                                                              |  |  |
| SIGNED:                                    |                                                                           |                                                                                                                               |                                                                                                                                                                                                                    |                                                                                                                                                                                                                                                                                                                                                              |  |  |
| NAME:                                      | Tony Hanson                                                               |                                                                                                                               |                                                                                                                                                                                                                    |                                                                                                                                                                                                                                                                                                                                                              |  |  |
| POSITION:                                  | Executive Director of Development, Neighbourhoods and Regulatory Services |                                                                                                                               |                                                                                                                                                                                                                    |                                                                                                                                                                                                                                                                                                                                                              |  |  |
| DATE:                                      | 14 <sup>th</sup> December 2023                                            |                                                                                                                               |                                                                                                                                                                                                                    |                                                                                                                                                                                                                                                                                                                                                              |  |  |