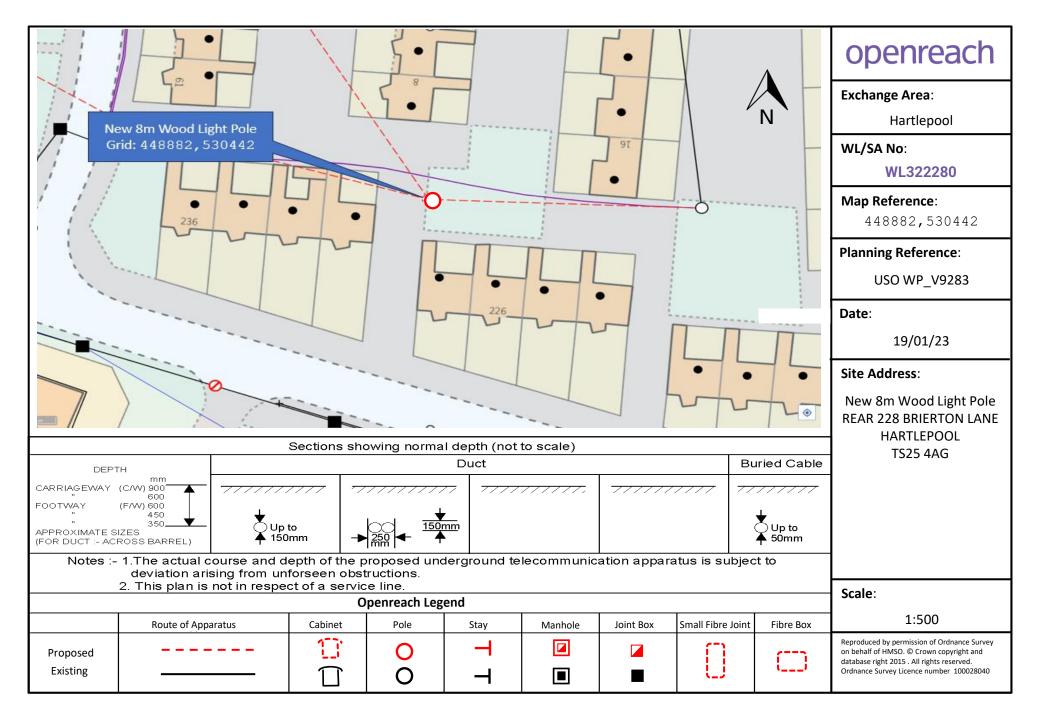

## **HARTLEPOOL** BOROUGH COUNCIL OFFICER DECISION RECORD

| Department:                                                    | Development, N/hoods and Regulatory Servs                                                                                                                                                                                   |
|----------------------------------------------------------------|-----------------------------------------------------------------------------------------------------------------------------------------------------------------------------------------------------------------------------|
| Division:                                                      |                                                                                                                                                                                                                             |
| Date of Decision / Issue of Licence:                           | 06/02/2024                                                                                                                                                                                                                  |
| Officer Making Decision:                                       | MR T HANSON                                                                                                                                                                                                                 |
| Subject / Description & Reason for Decision: (for publication) | Cable Easement – Brierton Lane                                                                                                                                                                                              |
|                                                                | This Council has been approached by Openreach, who are looking to install a telecommunications pole.                                                                                                                        |
|                                                                | The company has approached development control, though in addition to any planning consent they need consent from the Council as owners of the land.                                                                        |
|                                                                | Terms for easement to allow the apparatus to be installed have been provisionally agreed                                                                                                                                    |
| Type of Decision:                                              | Non Key                                                                                                                                                                                                                     |
| Nature of Delegation<br>Being Exercised:                       | Delegated Authority - EDDNRS228 - Power to agree terms for,<br>and authorise the granting of wayleaves, easements and<br>licences over Borough Council land and to allow early entry onto<br>relevant Borough Council land. |
| Alternative Options<br>Considered & Rejected:                  | Not to grant the easement                                                                                                                                                                                                   |
| Any Declared Register of<br>Interest:                          | No                                                                                                                                                                                                                          |