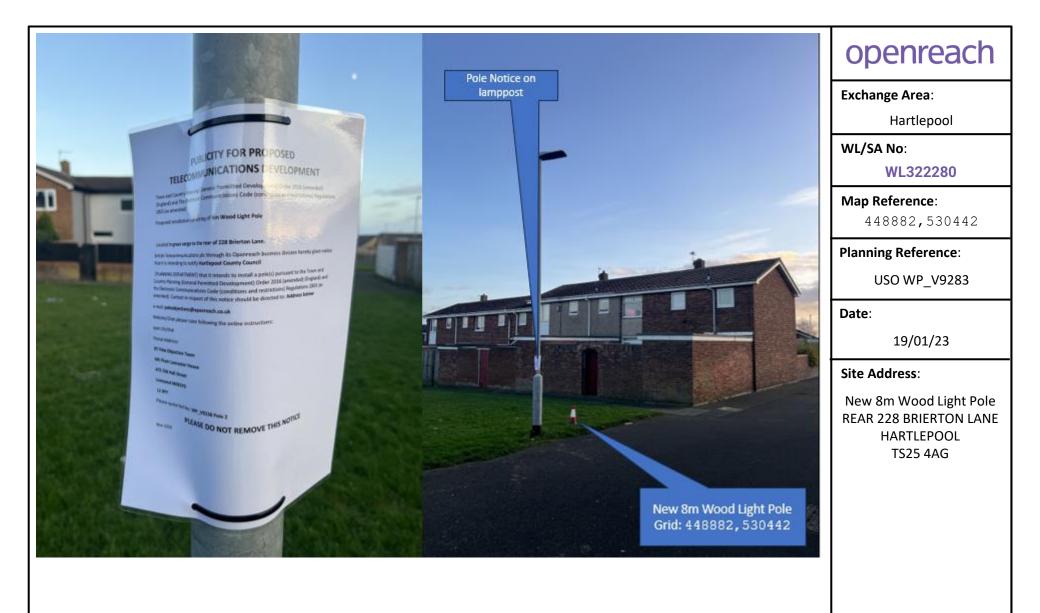

## **HARTLEPOOL** BOROUGH COUNCIL OFFICER DECISION RECORD

| Department:                                                    | Development, N/hoods and Regulatory Servs                                                                                                                                                                                   |
|----------------------------------------------------------------|-----------------------------------------------------------------------------------------------------------------------------------------------------------------------------------------------------------------------------|
| Division:                                                      |                                                                                                                                                                                                                             |
| Date of Decision / Issue of Licence:                           | 06/02/2024                                                                                                                                                                                                                  |
| Officer Making Decision:                                       | MR T HANSON                                                                                                                                                                                                                 |
| Subject / Description & Reason for Decision: (for publication) | Cable Easement – Brierton Lane                                                                                                                                                                                              |
|                                                                | This Council has been approached by Openreach, who are looking to install a telecommunications pole.                                                                                                                        |
|                                                                | The company has approached development control, though in addition to any planning consent they need consent from the Council as owners of the land.                                                                        |
|                                                                | Terms for easement to allow the apparatus to be installed have been provisionally agreed                                                                                                                                    |
| Type of Decision:                                              | Non Key                                                                                                                                                                                                                     |
| Nature of Delegation<br>Being Exercised:                       | Delegated Authority - EDDNRS228 - Power to agree terms for,<br>and authorise the granting of wayleaves, easements and<br>licences over Borough Council land and to allow early entry onto<br>relevant Borough Council land. |
| Alternative Options<br>Considered & Rejected:                  | Not to grant the easement                                                                                                                                                                                                   |
| Any Declared Register of<br>Interest:                          | No                                                                                                                                                                                                                          |