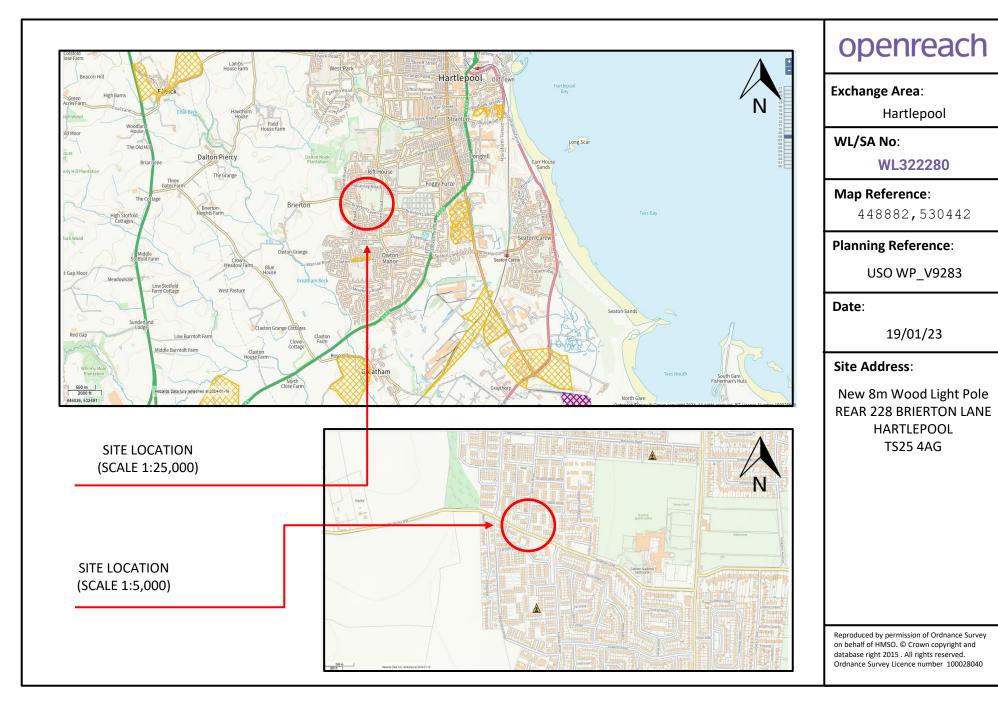

## **HARTLEPOOL** BOROUGH COUNCIL OFFICER DECISION RECORD

| Department:                                                    | Development, N/hoods and Regulatory Servs                                                                                                                                                                                   |
|----------------------------------------------------------------|-----------------------------------------------------------------------------------------------------------------------------------------------------------------------------------------------------------------------------|
| Division:                                                      |                                                                                                                                                                                                                             |
| Date of Decision / Issue of Licence:                           | 06/02/2024                                                                                                                                                                                                                  |
| Officer Making Decision:                                       | MR T HANSON                                                                                                                                                                                                                 |
| Subject / Description & Reason for Decision: (for publication) | Cable Easement – Brierton Lane                                                                                                                                                                                              |
|                                                                | This Council has been approached by Openreach, who are looking to install a telecommunications pole.                                                                                                                        |
|                                                                | The company has approached development control, though in addition to any planning consent they need consent from the Council as owners of the land.                                                                        |
|                                                                | Terms for easement to allow the apparatus to be installed have been provisionally agreed                                                                                                                                    |
| Type of Decision:                                              | Non Key                                                                                                                                                                                                                     |
| Nature of Delegation<br>Being Exercised:                       | Delegated Authority - EDDNRS228 - Power to agree terms for,<br>and authorise the granting of wayleaves, easements and<br>licences over Borough Council land and to allow early entry onto<br>relevant Borough Council land. |
| Alternative Options<br>Considered & Rejected:                  | Not to grant the easement                                                                                                                                                                                                   |
| Any Declared Register of<br>Interest:                          | No                                                                                                                                                                                                                          |