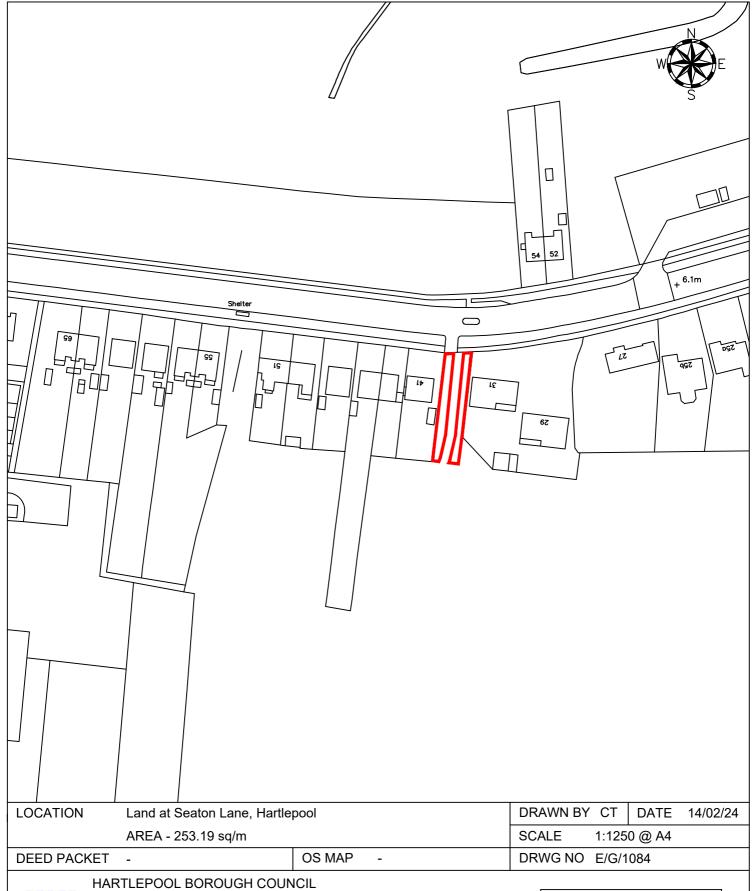

Transfer of Grass Verge at Seaton Lane

Keepmoat Homes Ltd are developing a housing scheme on a site at Brenda Road and Seaton Lane. As part of the scheme they have agreed to take ownership of 2 small areas of grass verge either side of a strip of land that will form a pedestrian access onto the finished scheme, which will alleviate the need

TEL: 01429 266522 FAX: 01429 523488

This map is reproduced from Ordnance Survey material with the permission of Ordnance Survey on behalf of the Controller of Her Majesty's Office ©Crown copyright. Unauthorised reproduction infringes Crown copyright and may lead to prosecution or civil proceedings. Hartlepool B.C. . LA09057L 1999.