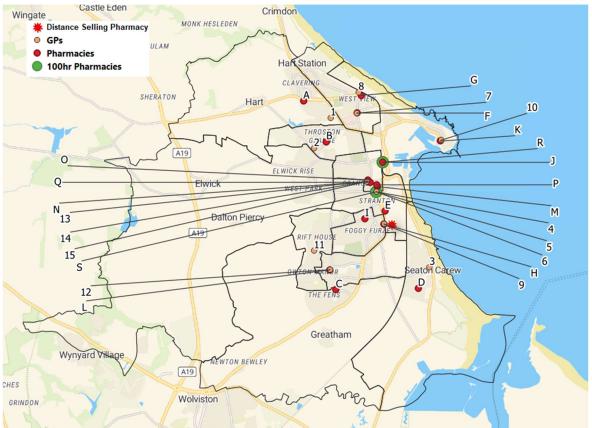

## Maps Pursuant to paragraph 7 of Schedule 1 of the 2013 Regulations

Map showing location of pharmacies and general practices. June 2022. Key to the map is shown below. For PNA locality map with pharmacies see page 2.

| Letter                                               | Name                                     | Ward                 | PNA<br>Locality<br>2022 | Health<br>Centres                            | Number | GP Practice                                             |
|------------------------------------------------------|------------------------------------------|----------------------|-------------------------|----------------------------------------------|--------|---------------------------------------------------------|
| Α                                                    | Middle Warren Pharmacy                   | Hart                 | H1: West                |                                              | 1      | Hartfields Medical Centre (Branch)                      |
| В                                                    | Wiltshire Pharmacy                       | Throston             |                         |                                              | 2      | Throston Medical Centre (Branch)                        |
| С                                                    | Well, Catcote Road                       | Fens and Greatham    | H2: South               |                                              |        |                                                         |
| D                                                    | Well, Seaton                             | Seaton               |                         |                                              | 3      | Seaton Surgery                                          |
| S                                                    | Pharmacy Express<br>(100 Hour pharmacy)  | Burn Valley          | 43:Central and Coast    | Hartlepool<br>Health<br>Centre, Park<br>Road | 4      | Bankhouse Surgery                                       |
|                                                      |                                          |                      |                         |                                              | 5      | Chadwick Practice                                       |
|                                                      |                                          |                      |                         |                                              | 6      | Havelock Grange Practice                                |
| *                                                    | Longhill Pharmacy (1)                    | Burn Valley          |                         |                                              |        |                                                         |
| Е                                                    | Tesco Pharmacy                           | Burn Valley          |                         |                                              |        |                                                         |
| F                                                    | Winterbottom Pharmacy                    | De Bruce             |                         |                                              | 7      | Hart Medical Practice                                   |
| G                                                    | Westview Pharmacy                        | De Bruce             |                         |                                              | 8      | West View Millennium Surgery                            |
| Н                                                    | Kendal Road Pharmacy                     | Foggy Furze          |                         |                                              | 9      | McKenzie Group Practice (Main Site)                     |
| I                                                    | Clayfields Pharmacy                      | Foggy Furze          |                         |                                              |        |                                                         |
| R                                                    | Boots, Marina Way<br>(100 Hour pharmacy) | Headland and Harbour |                         |                                              |        |                                                         |
| J                                                    | Asda Pharmacy                            | Headland and Harbour |                         |                                              |        |                                                         |
| К                                                    | Headland Pharmacy                        | Headland and Harbour |                         |                                              | 10     | Headland Medical Centre                                 |
| · · · · · ·                                          |                                          |                      | Ĥ                       |                                              | 11     | Brierton Medical Centre (Branch)                        |
| L                                                    | Wynyard Road Pharmacy                    | Rossmere             | ]                       |                                              | 12     | Wynyard Road Medical Centre (Part<br>of McKenzie Group) |
| М                                                    | Boots, Middleton Grange                  | Victoria             |                         |                                              |        |                                                         |
| Р                                                    | Healthways                               | Victoria             |                         |                                              |        |                                                         |
| N                                                    | Well, Victoria Health Centre             | Victoria             |                         | Victoria                                     | 13     | Drs Koh and Trory                                       |
| 0                                                    | Well, York Road                          | Victoria             |                         | Road Health<br>Centre                        | 14     | Gladstone House Surgery                                 |
| Q                                                    | Whitfields                               | Victoria             |                         |                                              | 15     | Victoria Medical Practice (Branch)                      |
| (1) Longhill Pharmacy is a distance selling pharmacy |                                          |                      |                         |                                              |        |                                                         |