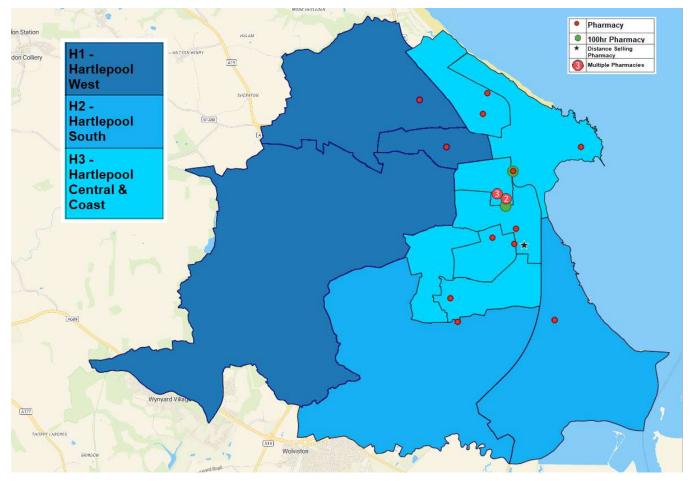

## **APPENDIX 7**

Showing PNA localities 2022 and location of community pharmacies in Hartlepool (n=20). June 2022. Source: NHSE&I. Note the larger red dot indicates more than one pharmacy at this location, shown by the number inside the pin.