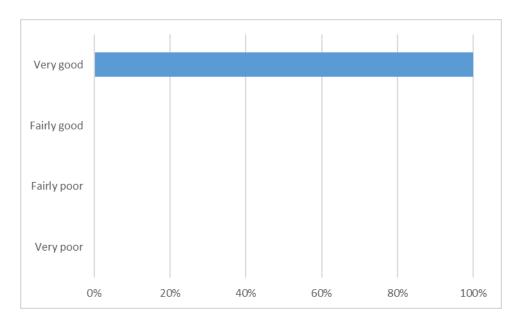

### **Customer Survey Results**

#### **Births and Deaths**

Every birth and death registration informant is provided with a link to our survey in their registration / declaration confirmation email. If the informant does not have access to email a paper questionnaire is issued as part of their document pack.

A total of 62 surveys have been completed during 2023-24, a 4% response rate based the number of registrations and declarations completed.

# Contacting us – Was the member of staff you spoke to...



When you arrived for your appointment was the reception and waiting area welcoming and comfortable?



# During the registration, was the Registrar...



# Overall, how would you rate the standard of service you received?



# Comments included;

"Both the call operator and registrar were very friendly and welcoming." (Birth registration)

"The staff involved were extremely professional. A true credit to the service. Thank you all." (Death registration)

"Very helpful and caring right from the beginning to the end. Felt comfort in knowing I was receiving the correct care during my difficult time." (Death registration)

### **Online services**

All customers who use a service on online.hartlepool.gov.uk are given the opportunity to give the process a 1-5 star rating and to leave a comment about the service.

During 2023-24, 1848 services where completed online. 572 star ratings were submitted, a 31% response rate.

| Number of ratings | Rating |        |        |        |        |                |
|----------