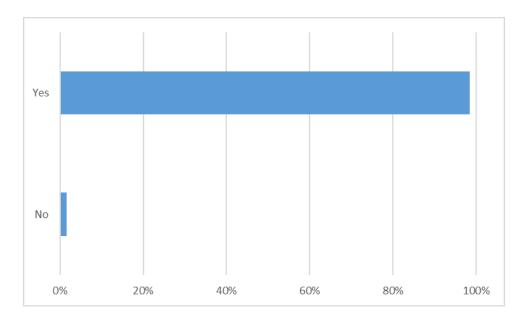

# Contacting us – Was the member of staff you spoke to...

When you arrived for your appointment was the reception and waiting area welcoming and comfortable?