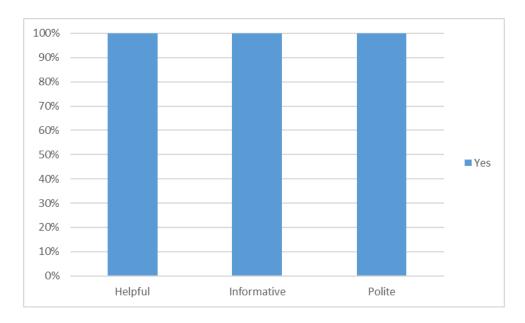

### **Customer Survey Results**

#### **Births and Deaths**

Every birth and death registration informant is provided with a link to our survey in their registration / declaration confirmation email. If the informant does not have access to email a paper questionnaire is issued as part of their document pack.

A total of 62 surveys have been completed during 2023-24, a 4% response rate based the number of registrations and declarations completed.

# Contacting us – Was the member of staff you spoke to...



When you arrived for your appointment was the reception and waiting area welcoming and comfortable?



# During the registration, was the Registrar...



# Overall, how would you rate the standard of service you received?



# Comments included;

"Both the call operator and registrar were very friendly and welcoming." (Birth registration)

"The staff involved were extremely professional. A true credit to the service. Thank you all." (Death registration)

"Very helpful and caring right from the beginning to the end. Felt comfort in knowing I was receiving the correct care during my difficult time." (Death registration)

### **Online services**

All customers who use a service on online.hartlepool.gov.uk are given the opportunity to give the process a 1-5 star rating and to leave a comment about the service.

During 2023-24, 1848 services where completed online. 572 star ratings were submitted, a 31% response rate.

| Number of ratings | Ra