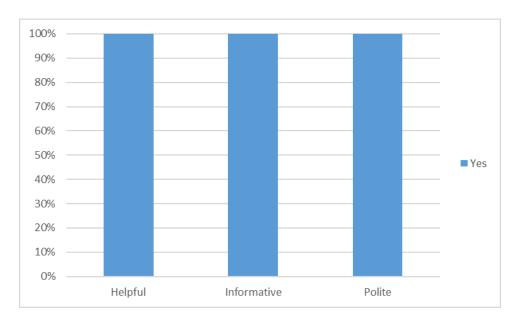

# Contacting us – Was the member of staff you spoke to...

When you arrived for your appointment was the reception and waiting area welcoming and comfortable?