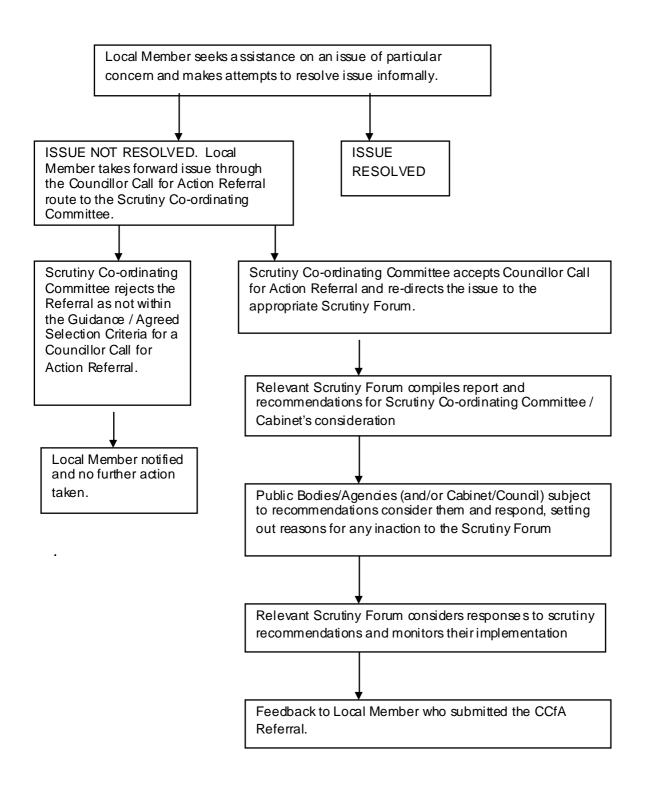

#### 9. ITEMS FOR DISCUSSION

9.1 Impending Councillor Call for Action Mechanism – Update – Scrutiny Manager