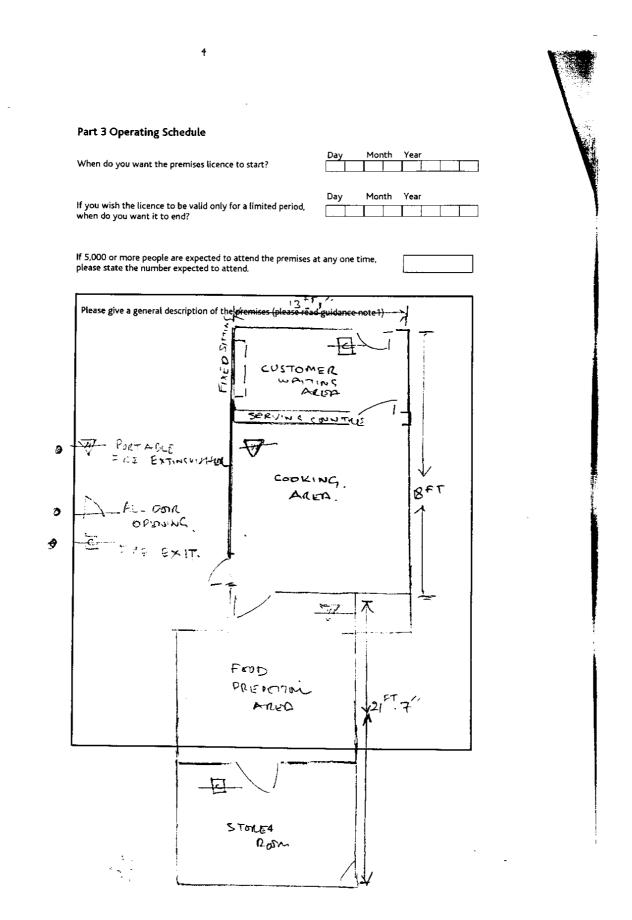

### 1. PURPOSE OF REPORT

1.1 To consider an application for a new Premises Licence in respect of Belle Vue Pizzeria Takeaway Restaurant, 14 Sydenham Road, Hartlepool.

Part 1 - Premises details

| Postal address of premises or, if none, ordnance | survey map reference or description |
|--------------------------------------------------|-------------------------------------|
| 14 SYDENHAM RA                                   | ър.                                 |
| HARTLEPOO                                        |                                     |
| CLEVEL                                           | AND                                 |
| Post Town                                        | Post Code                           |
| CLEVELAND.                                       | TS25 IQB                            |
| Telephone number at premises (if any)            | 01429235004                         |
| Non-domestic rateable value of premises          | E 2075-00 pm -                      |