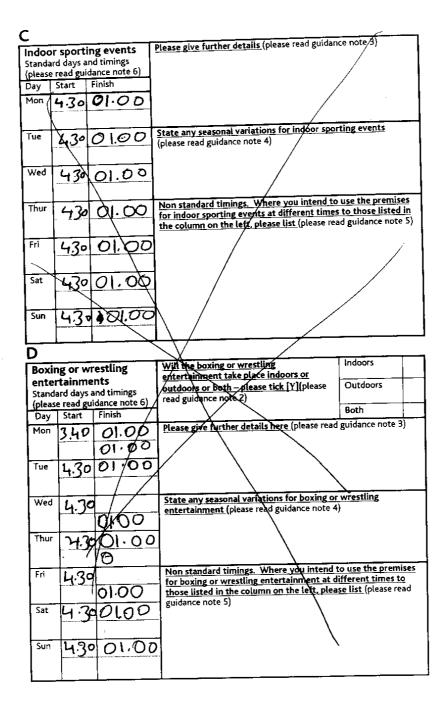

What licensable activities do you intend to carry on from the premises? (Please see sections 1 and 14 of the Licensing Act 2003 and Schedule 1 and 2 to the Licensing Act 2003)

|          |                                                                          | Please tick 🖌 yes |
|----------|--------------------------------------------------------------------------|-------------------|
| Provisio | n of regulated entertainment                                             |                   |
| a)       | plays (if ticking yes, fill in box A)                                    |                   |
| b}       | films (if ticking yes, fill in box B)                                    |                   |
| c)       | indoor sporting events (if ticking yes, fill in box C)                   |                   |
| d)       | boxing or wrestling entertainment (if ticking yes, fill in box D)        |                   |
| e)       | live music (if ticking yes, fill in box E)                               |                   |
| -,<br>f) | recorded music (if ticking yes, fill in box F)                           |                   |
| g)       | performances of dance (if ticking yes, fill in box G)                    |                   |
| а,<br>h) | anything of a similar description to that falling within (e), (f) or (g) |                   |
| ŕ        | (if ticking yes, fill in box H)                                          |                   |
| Provisio | on of entertainment facilities for:                                      |                   |
| i)       | making music (if ticking yes, fill in box I)                             |                   |
| j)       | dancing (if ticking yes, fill in box j)                                  |                   |
| k)       | entertainment of a similar description to that falling within (i) or (j) |                   |
|          | (if ticking yes, fill in box K)                                          |                   |
| Provisi  | on of late night refreshment (if ticking yes, fill in box L)             | B                 |