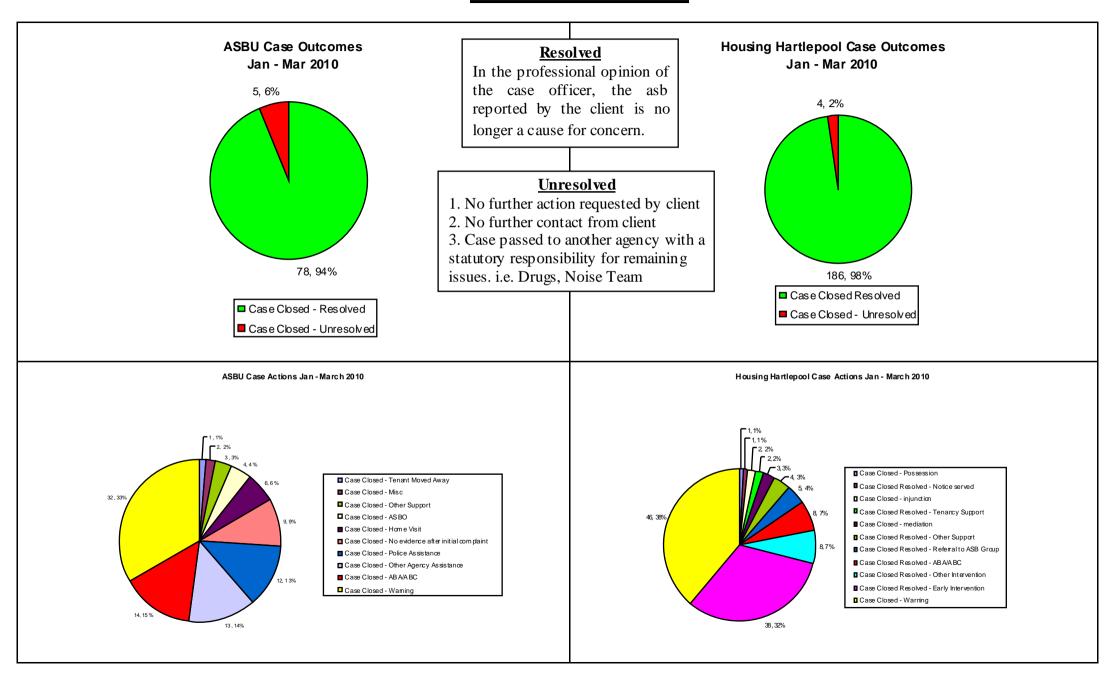

## North Community Safety Forum Anti-social Behaviour

### North Community Safety Forum Anti-social Behaviour

# North Community Safety Forum Anti-social Behaviour