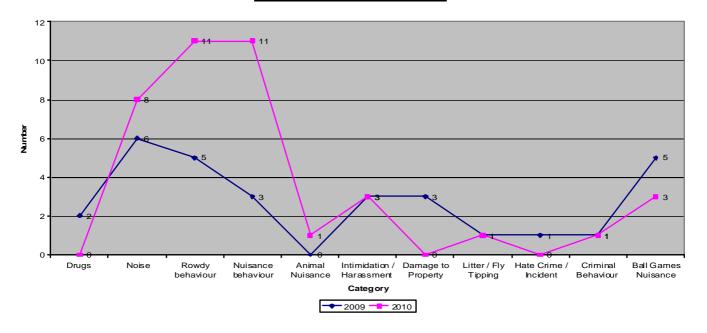

## North Community Safety Forum Anti-social Behaviour

#### ASBU Cases Jan - March 2009/2010



#### Housing Hartlepool Cases Jan - March 2009/2010



| Customer Satisfaction Rates |                                                                 |
|-----------------------------|-----------------------------------------------------------------|
| Anti-social Behaviour Unit  | Housing Hartlepool                                              |
| 100%* satisfaction          | 9.4* satisfaction                                               |
| * based on Respect Standard | * based on Housing Hartlepool<br>Customer Satisfaction Standard |

### North Community Safety Forum Anti-social Behaviour



# North Community Safety Forum Anti-social Behaviour