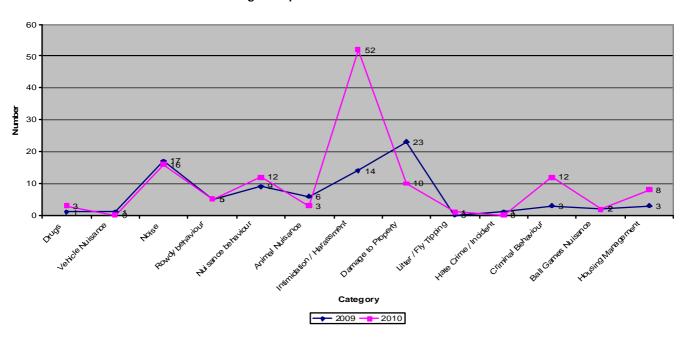

#### Housing Hartlepool Cases Jan - March 2009/2010

| Customer Satisfaction Rates |                                                                 |
|-----------------------------|-----------------------------------------------------------------|
| Anti-social Behaviour Unit  | Housing Hartlepool                                              |
| 100%* satisfaction          | 9.4* satisfaction                                               |
| * based on Respect Standard | * based on Housing Hartlepool<br>Customer Satisfaction Standard |