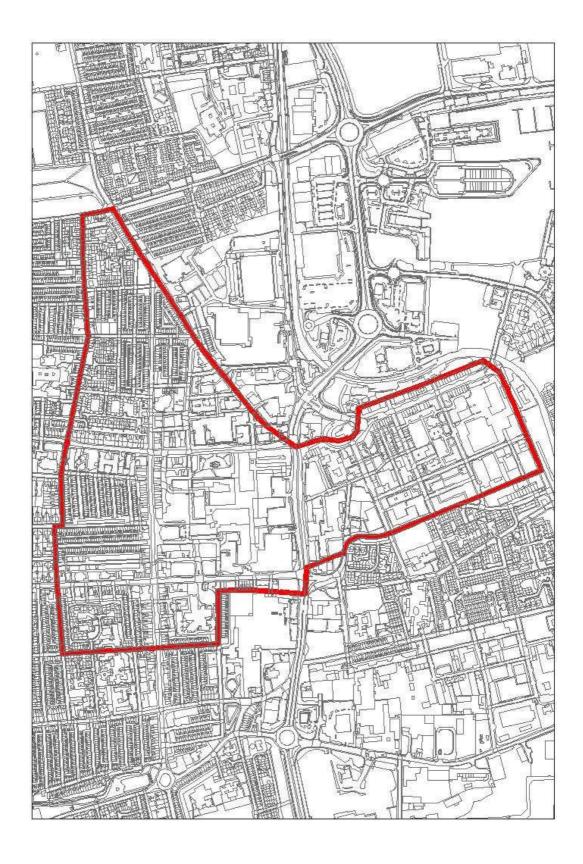

Sunday to Thursdays 23:00 - 02:00 Friday's and Saturday's 23:00 - 04:00.

A copy of the application is attached as Appendix 1.

2.3 The current licence authorises the provision of Late Night Refreshment at the following times: -

Sunday to Wednesday 23:00 – 01:00 Thursday's, Friday's and Saturday's 23:00 – 02:00

A copy of the current licence is attached as Appendix 2.

#### 3. BACKGROUND

- 3.1 The application is for the variation of an existing premises licence which was originally granted to Mario's takeaway in 2005.
- 3.2 The current application has been advertised in the prescribed manner and a representation has been received from Cleveland Police. Copies of their representation is attached as Appendix 3.

1

- 3.3 The nature of the current representation made by Cleveland Police can be summarised as follows:
  - The premises are situated in an area that already suffers from alcohol related crime and disorder and drink related problems.
  - The premises suffers from incidents of alcohol related crime and disorder.
  - The premises falls in the designated Special Policy area as specified in the Councils Statement of Licensing Policy.
  - The applicant has failed to mention in his application how he will prevent the licensing objectives being undermined.
- 3.4 Members previously considered an application for the Review of Mario's premises licence in December 2011 following a request by Cleveland Police.
- 3.5 Cleveland Police requested the Review of the premises licence in 2011 on the grounds that the licence holder had, on a number of occasions, kept the premises open longer than the premises licence permits and that this did, directly or indirectly, lead to incidents of violence and disorder at the premises
- 3.6 As a result of the Review in 2011 Members determined to add the following conditions to the premises license on Thursday's, Friday's and Saturday's:
  - (1) The terminal hour for the provision of late night refreshments shall be reduced to 2am with last order being taken at no later than 1.45am and with all customers required to leave the premises by 2am and the doors to be shut at that time.
  - (2) That two SIA registered Door Supervisors shall be employed on the premises from 12 midnight until closure. The Door Supervisors must be engaged exclusively in the role of supervising the door and must not carryout any role in relation to the serving customers or cooking or preparing food.
  - (3) A CCTV system, to a standard approved by Cleveland Police, shall be installed and operational during all open hours.

#### 4. ISSUES

4.1 As relevant representations have been received within the prescribed time period a hearing must be held for Members to consider those representations (unless all parties agree a hearing is unnecessary).

- 4.2 Paragraph 6.4 of Hartlepool Borough Council's current Licensing Policy states: -
  - 'Following the receipt of evidence of crime, disorder and nuisance from Cleveland Police the licensing authority has chosen to adopt a special policy to ensure the promotion of the licensing objectives in a specific designated area'.
- 4.3 The area to which the special policy applies can be found detailed in Appendix 4 and theses premises fall within the policy designated area.
- 4.4 Members are also reminded that Paragraph 6.8 of Hartlepool Borough Council's current Licensing Policy states: -
  - 'A special policy creates a rebuttable presumption that applications for new premises licences, club premises certificates or material variations will normally be refused, if relevant representations to that effect are received'
- 4.5 Paragraph 6.9 of Hartlepool Borough Council's current Licensing Policy states: -
  - 'Applications for premises licences or club certificates for premises situated within the identified special policy area will be required to demonstrate in their operating schedules how the operation of their business will not add to the cumulative impact already being experienced in this area'
- 4.6 The Special Policy forms part of Hartlepool's Licensing Policy and states that, because of the number of licensed premises in the specified area, there is a potential impact on the promotion of the four licensing objectives.
- 4.7 The existence of a Special Policy creates a rebuttable presumption that applications for new premises licences, or material variations, will normally be refused, unless it can be demonstrated that the operation of the premises will not add to the cumulative impact being experienced.
- 4.8 Having regard to the representations received, Members may take any of the following steps for the promotion of the licensing objectives:
  - i) Grant the application without amendment
  - ii) Grant the application in part and/or with conditions or amended conditions
  - iii) Refuse the application
- 4.9 The licensing objectives are:
  - i) The prevention of crime and disorder
  - ii) Public safety
  - iii) The prevention of public nuisance, and
  - iv) The protection of children from harm