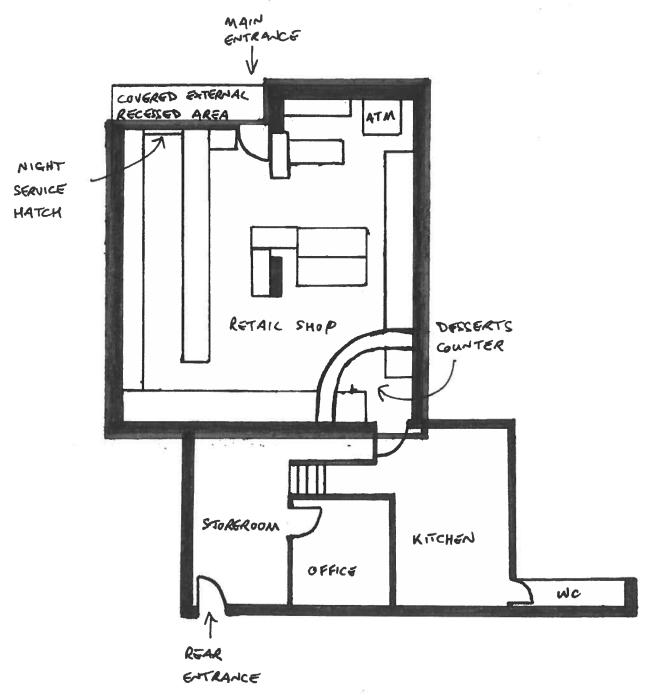

#### 1. PURPOSE OF REPORT

1.1 To consider an application for a new premises licence in respect of 121-123 Raby Road, Hartlepool.

#### 2. SUMMARY OF APPLICATION

- 2.1 Applicant: Mr Sajaad Ali
- 2.2 The applicant has applied for a new premises licence for the off sales of alcohol 24 hours per day, seven days a week.

A copy of the application is attached as Appendix 1.

#### 3. BACKGROUND

- 3.1 The premises to which this application relates is currently licensed for the sale of alcohol between 0900 and 1900 hours Monday Saturday and 1000 1800 hours on Sundays.
- 3.2 A copy of the current licence is attached as Appendix 4.
- 3.3 The applicant has chosen to make an application for a brand new licence rather than amend the existing licence. Should the new licence be granted either in full, or with better terms than the current licence, it is likely that the current licence would then be surrendered. If the application is refused entirely, or granted on worse terms than the current licence, the applicant would be able to continue to trade using the current one.
- 3.4 The current licence was granted in 2017 and reflects the operating hours that were applied for at that time by a previous owner. Before that, a licence was granted in 2005 for the premises to operate 24 hours per day but these hours were reduced to 0700 2300 hours in 2009 following an application by local residents for the licence to be reviewed because of nuisance and crime & disorder in the area.