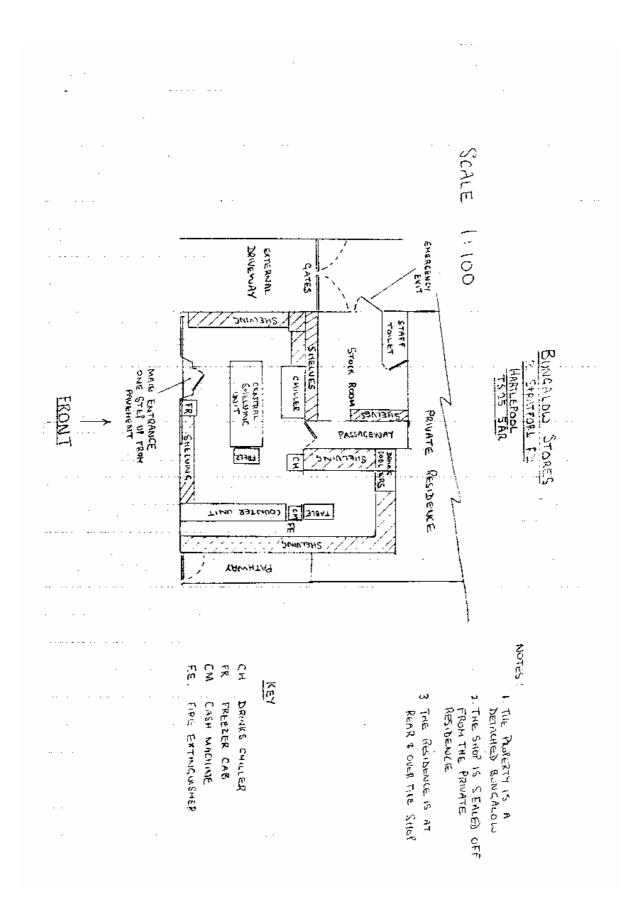

e alcohol from the premises, unless the alcohol is supplied or taken in an open vessel;
- (b) the ordering of alcohol to be consumed off the premises, or the despatch by the vendor of the alcohol so ordered;
- (c) the sate of alcohol to a trader or club for the purposes of the trade or club;
- (d) the sale or supply of alcohol to any canteen or mess, being a canteen in which the sale or supply of alcohol is carried out under the authority of the Secretary of State or an authorised mess of members of Her Majesty's naval, military or air forces;
- 2. Alcohol shall not be sold in an open container or be consumed in the licensed premises.

4

PREM09

ANNEX 3 - Conditions attached after a hearing by the Licensing Authority

None

PREM09

### ANNEX 4 - Plans

#### See attached

.

.

6

PREM09



# Appendix II

| Hartlepool Borough Council, Civic Centre, Victoria Road, Hartlepool, TS24 8A                                                                                                                                                                                                                                                                                                                                                                                                                                                                                                                                                                                                                                                             | Y y    |
|--------------------------------------------------------